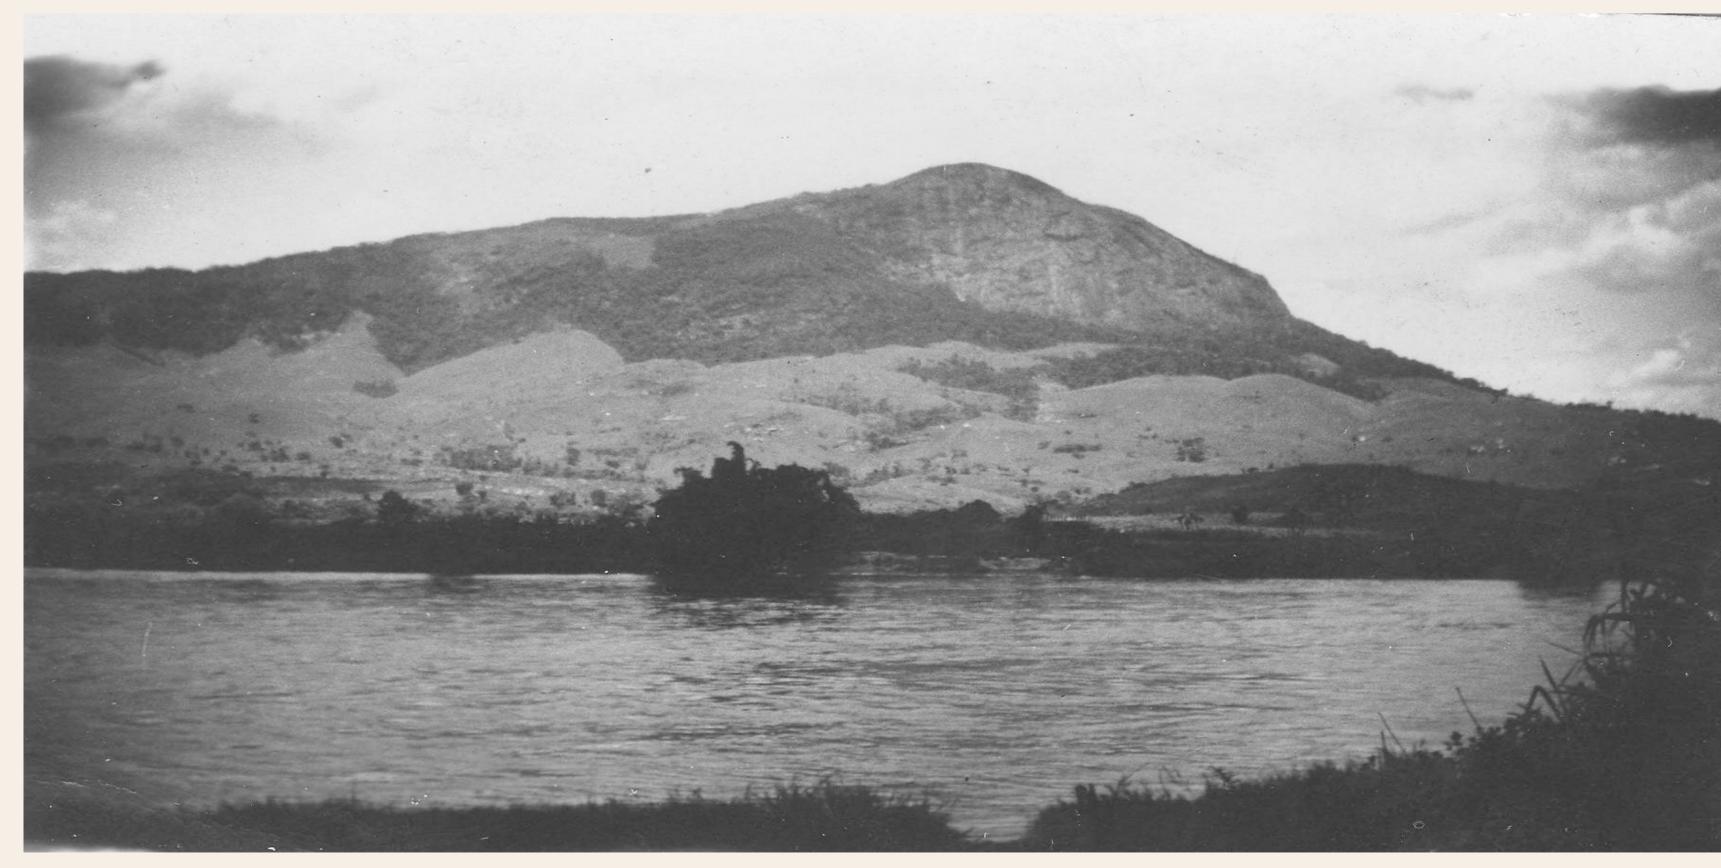

Lithograph of the Doce River by the geologist Charles F. Hartt, in 1860 Source: TEIXEIRA, Romeu do N. O Vale do Rio Doce. Rio de Janeiro: Cia. Vale do Rio Doce, 2003.

Landscape of the Mountain Range Mantiqueira - in the center of the photo the forest where one found the headsprings of the Doce River