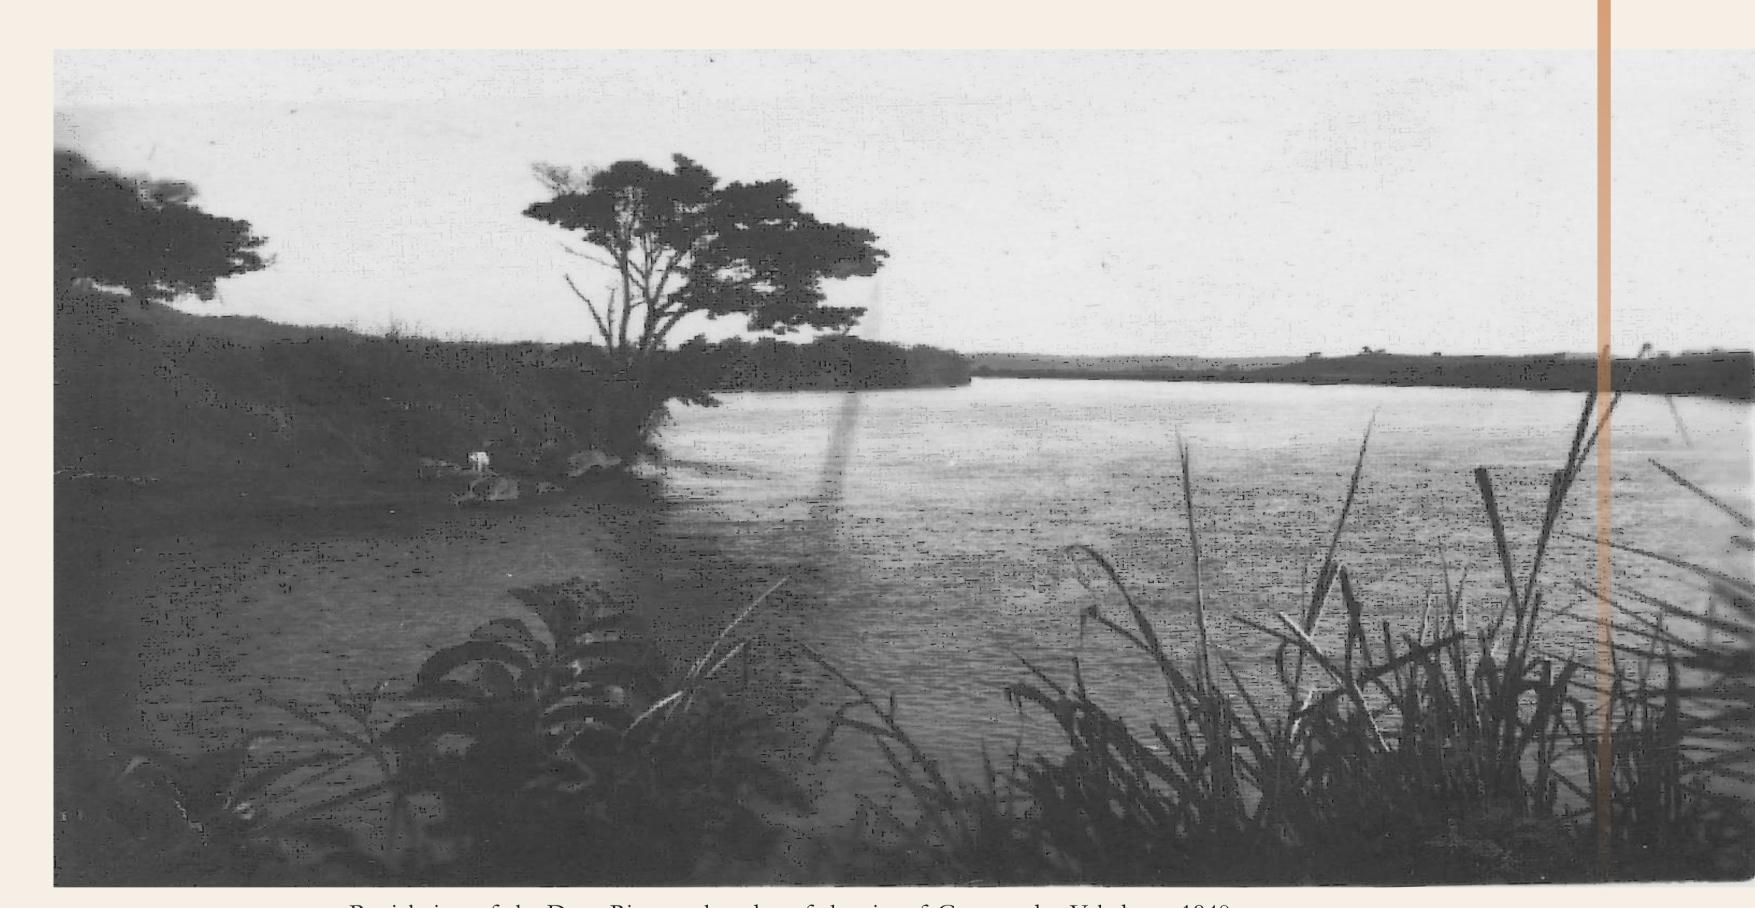

Source: TEIXEIRA, Romeu do N. O Vale do Rio Doce. Rio de Janeiro: Cia. Vale do Rio Doce, 2003.

Partial view of the Doce River at the edge of the city of Governador Valadares: 1940s Collection: Petronilho Alcântara