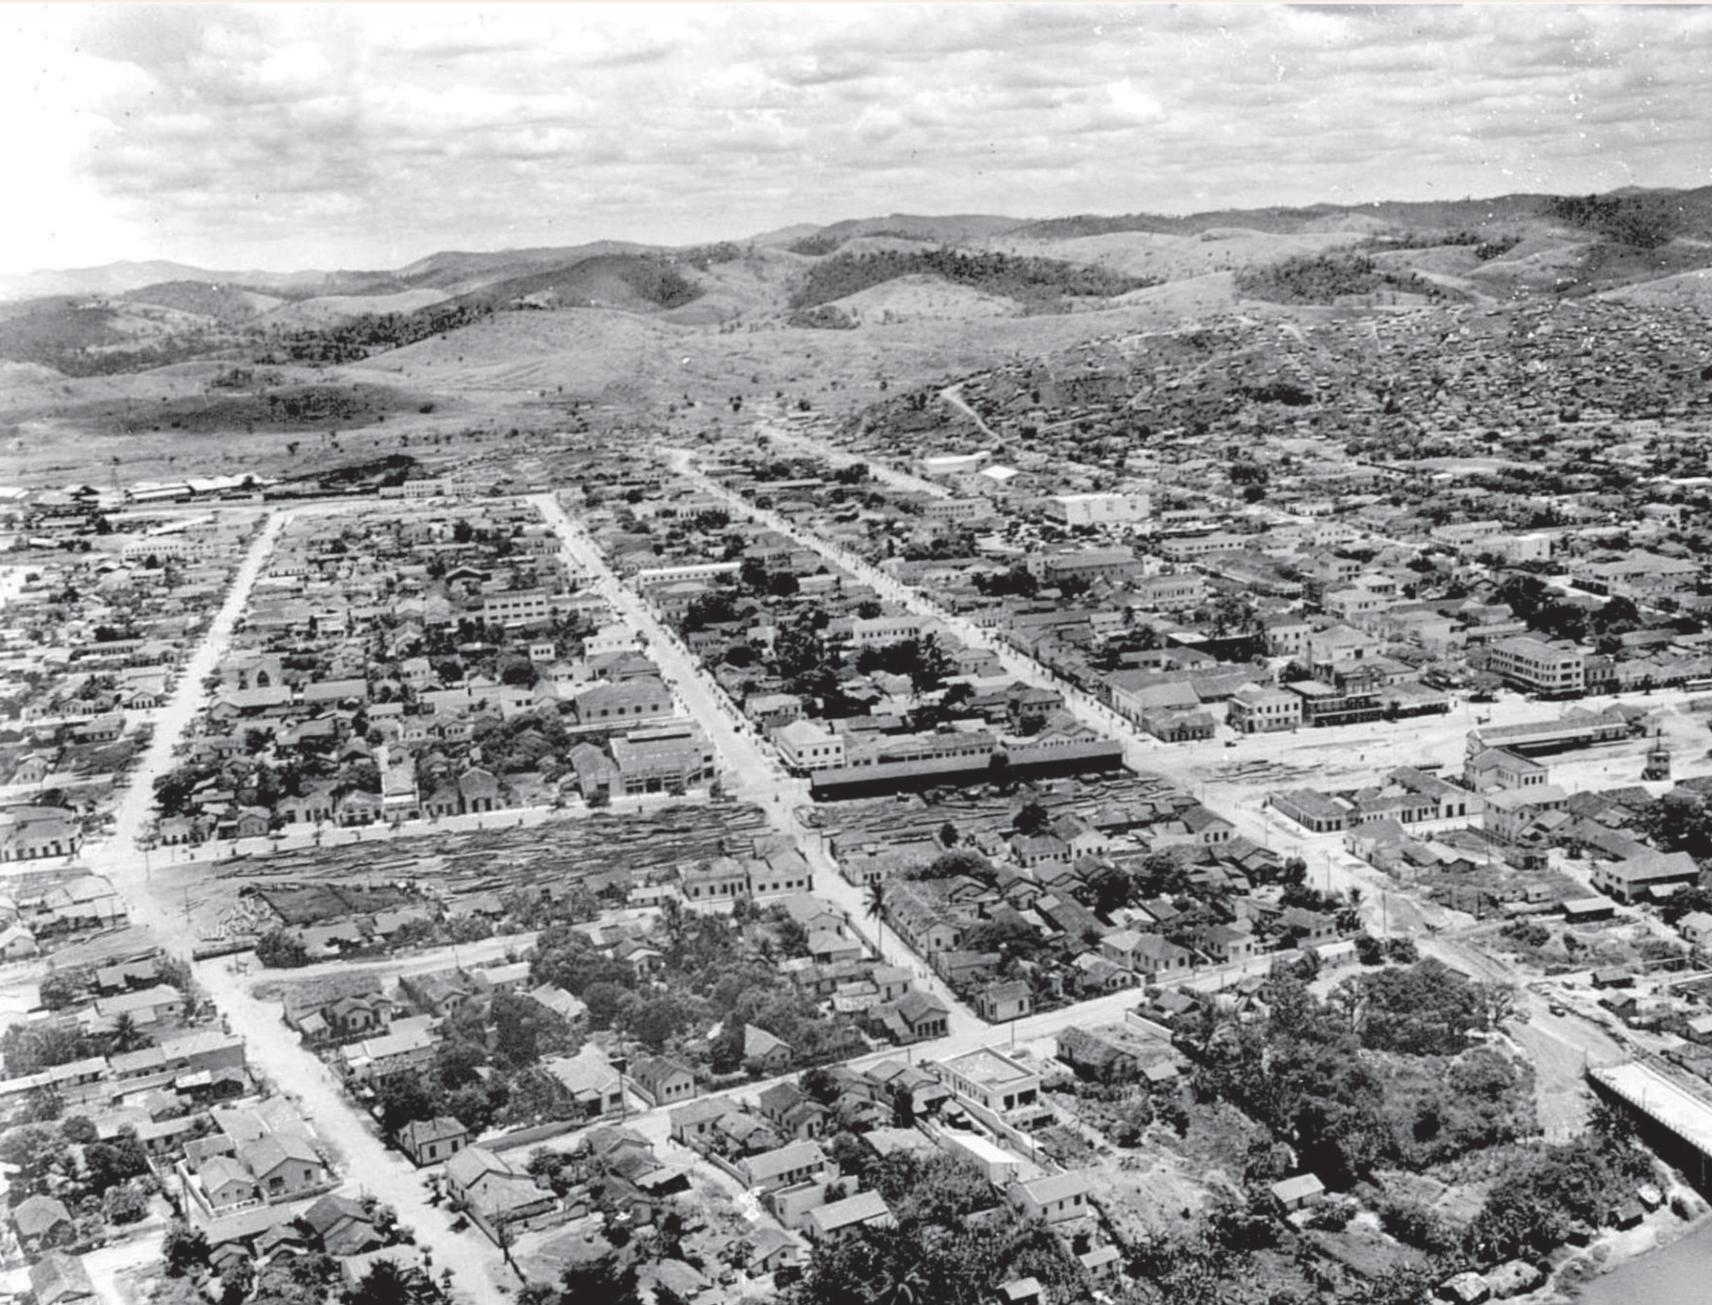

#### The development of Governador Valadares: 1940s and 1950s

Some peculiarities – strategic war materials, mica – made that Governador Valadares had a significant growth in Years of World War II. This phenomenon placed the city on world map and was a factor of intense development, as we can see in the urban layout and the emergence of new neighborhoods.

Layout of Sete de Setembro street (foreground). Collection: Petronilho Alcântara

In the first picture, partial view of the center in the 1940s, from the Carapina hill. It shows the very beginning of the urbanistic plan layout and its implementation by Olímpio Caldas Freitas. He had the carpenter José Serra Lima de Oliveira as his assistant. In the second picture one can see Sete de Setembro street layout and the Sports Center, without the Colégio Estadual (State High School) at that time.