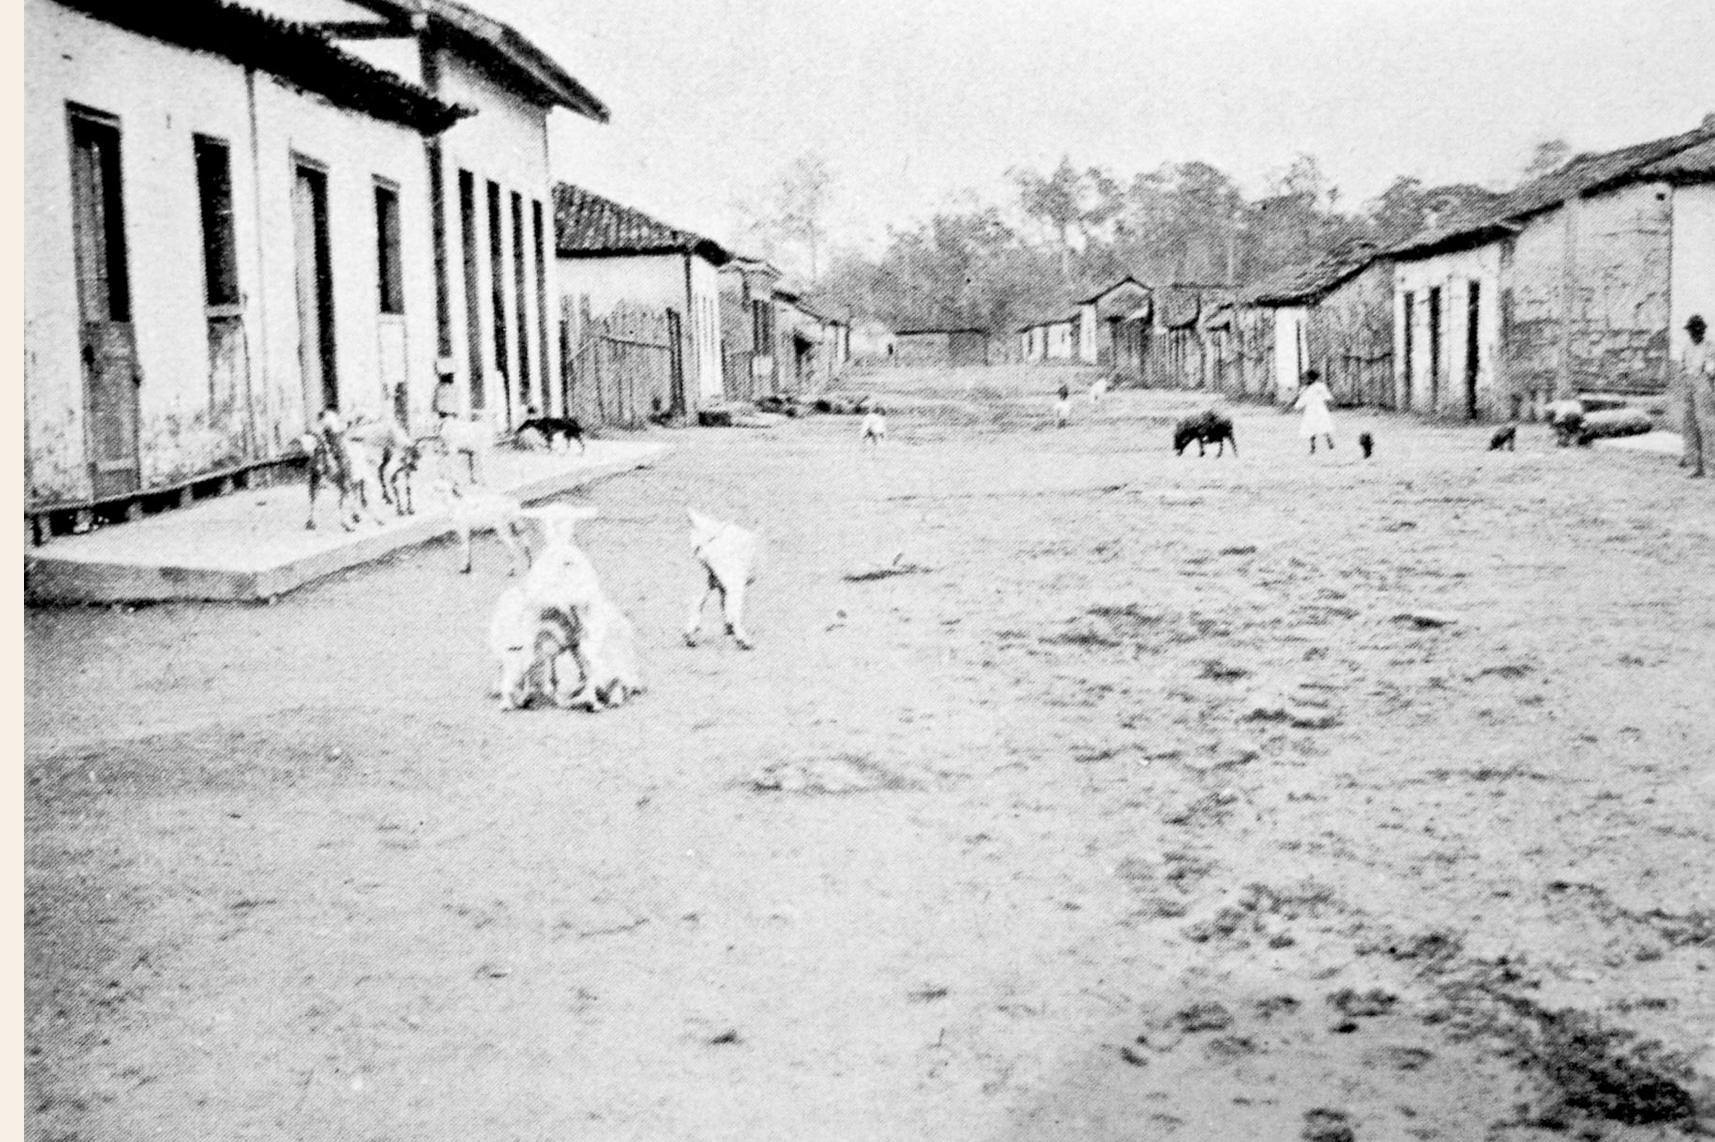

#### The main streets of the Figueira District

In the early decades of the District, between the 1910s and 1930s, little Figueira District grew along the train tracks that surrounded it. In the dusty streets one can see kids playing, some horsemen chatting, some signs of modernity (train tracks) and even some ox herd in the center of the District.

Peçanha Street, 1928 SANTOS, Parajara dos. 100 anos de fotografia

Prudente de Morais Street,1936 SANTOS, Parajara dos. 100 anos de fotografia

Train rails in the present Pioneiros Square, 1932; The Station in the background, to the right.