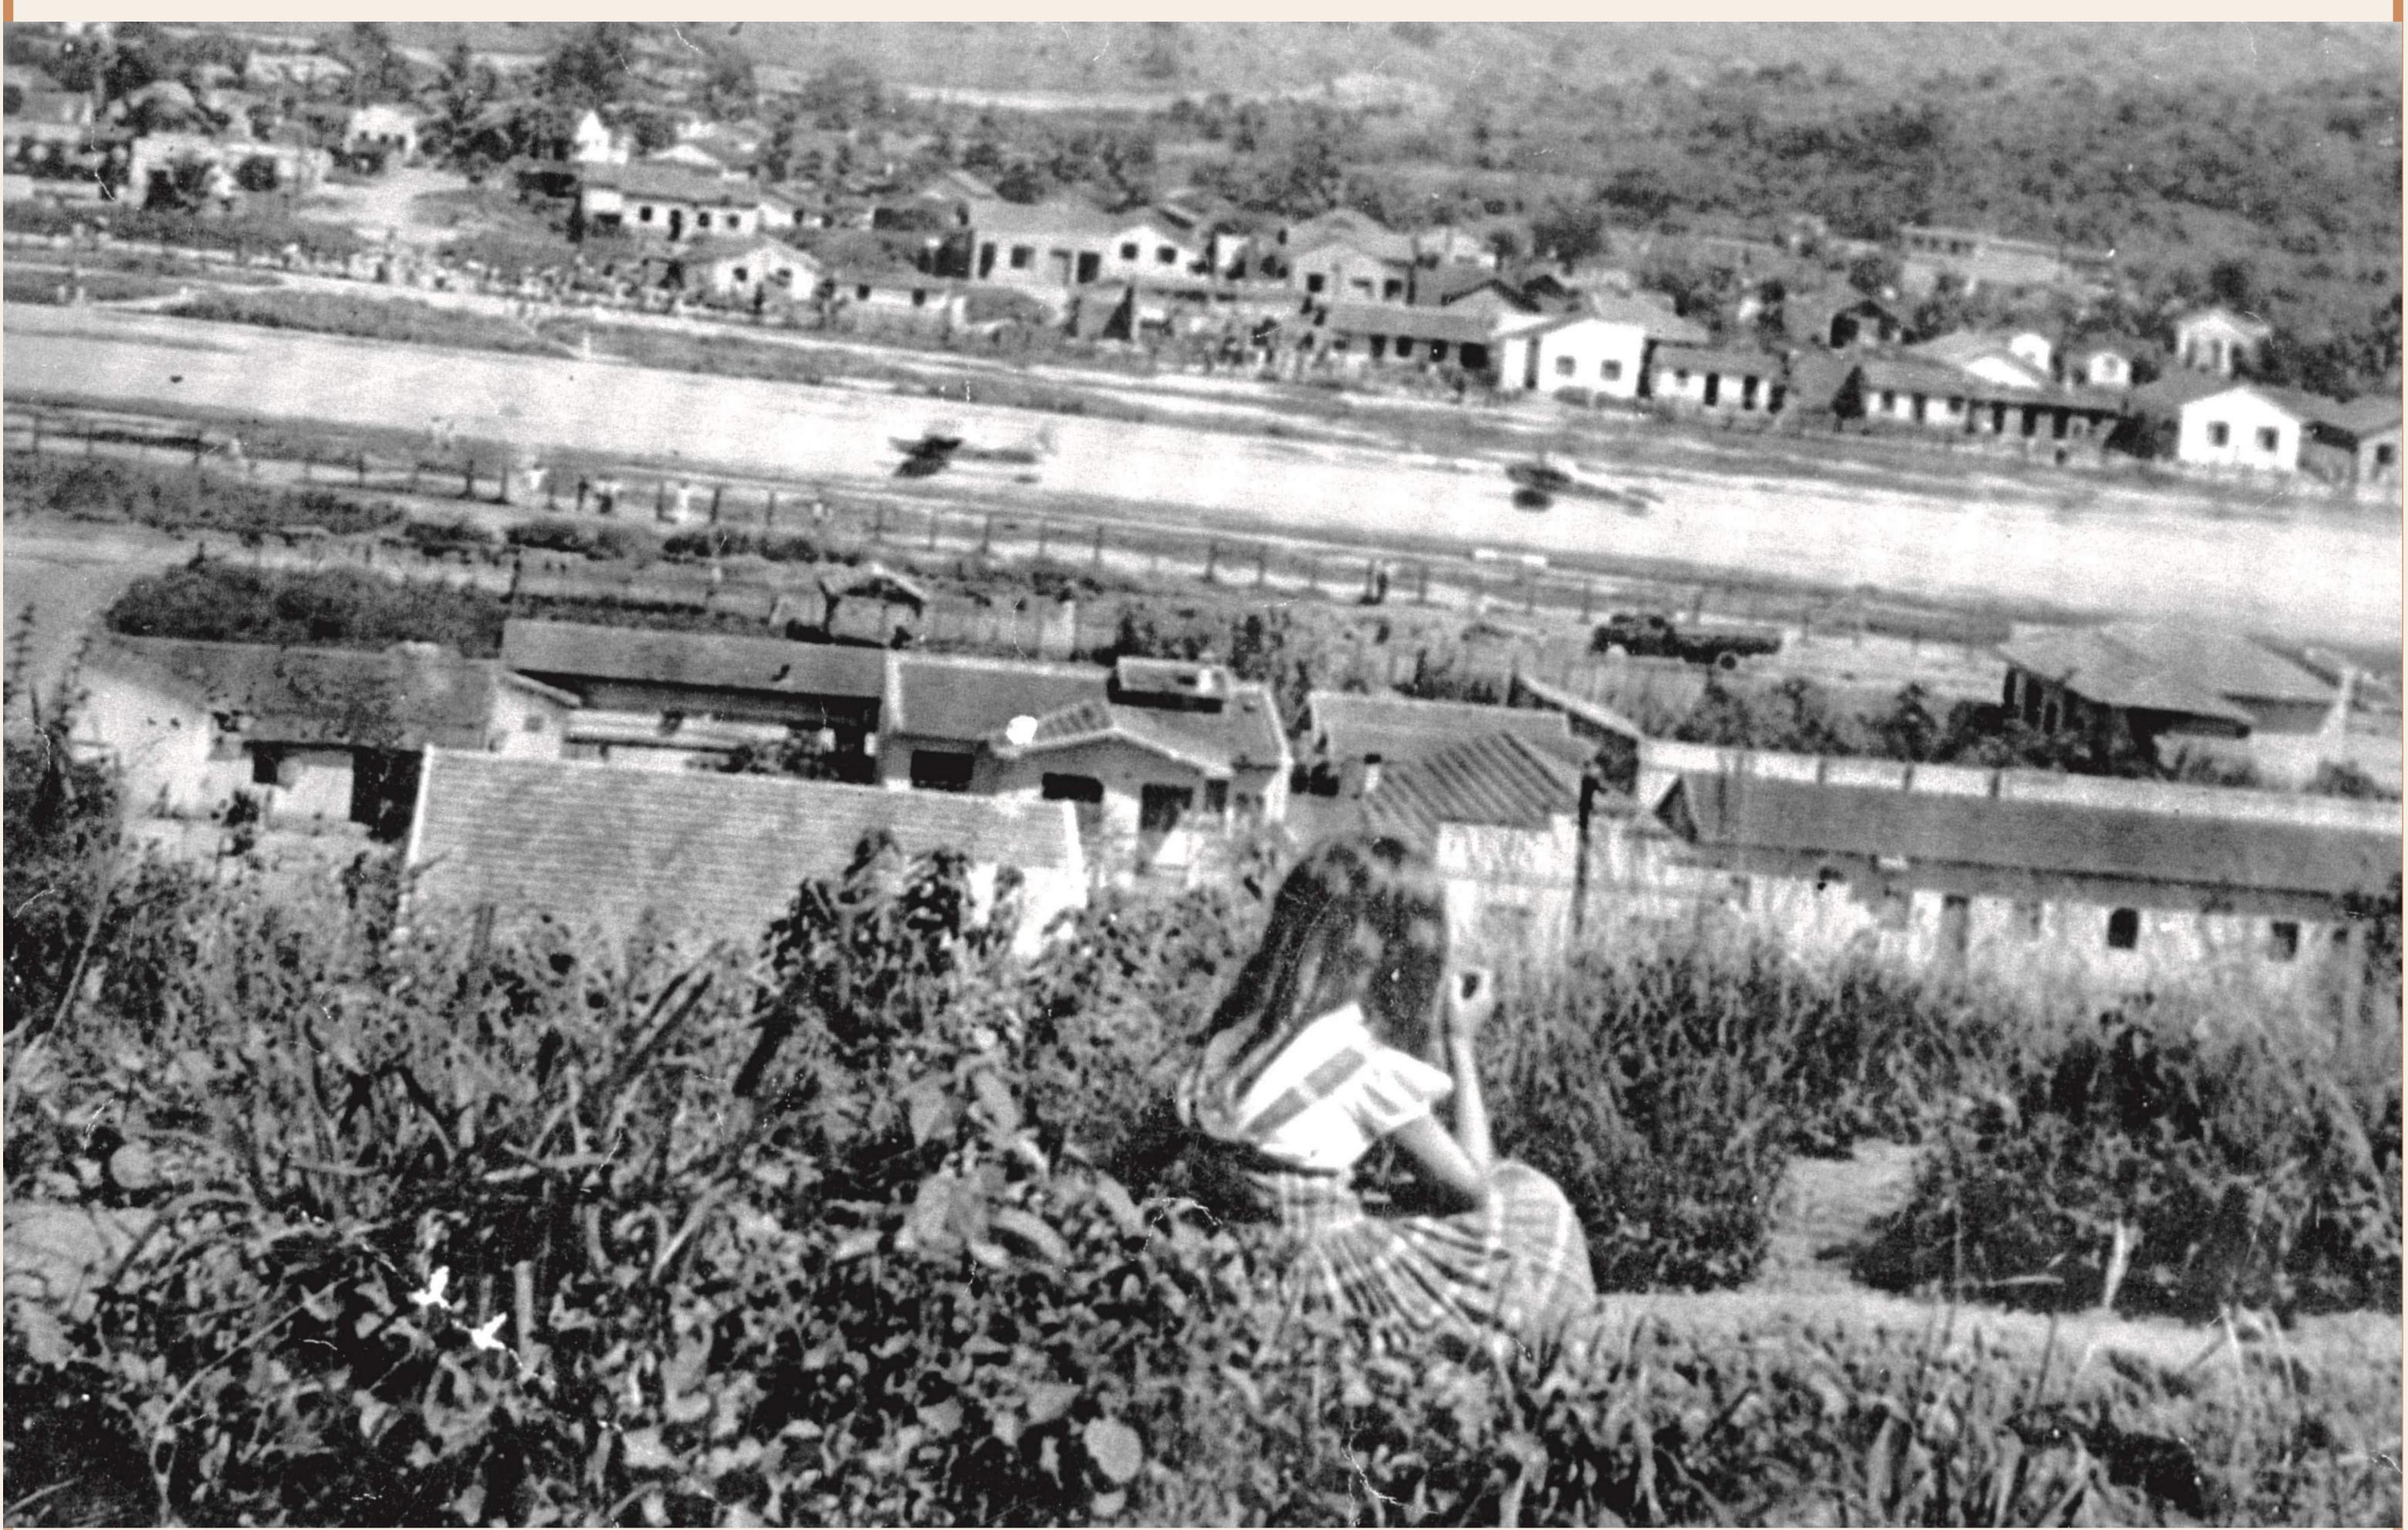

## The airport: development support and sign of modernity

Aviation - just like the railroad in the 19<sup>th</sup> Century - is within the field of transportation, a sign par excellence of modernity. Any self-respecting city should have an airport. This also happened in Governador Valadares and left its mark until the present day.

Airport (Nossa Senhora de Lourdes neighborhood), 1950s. Collection: Museu da Cidade