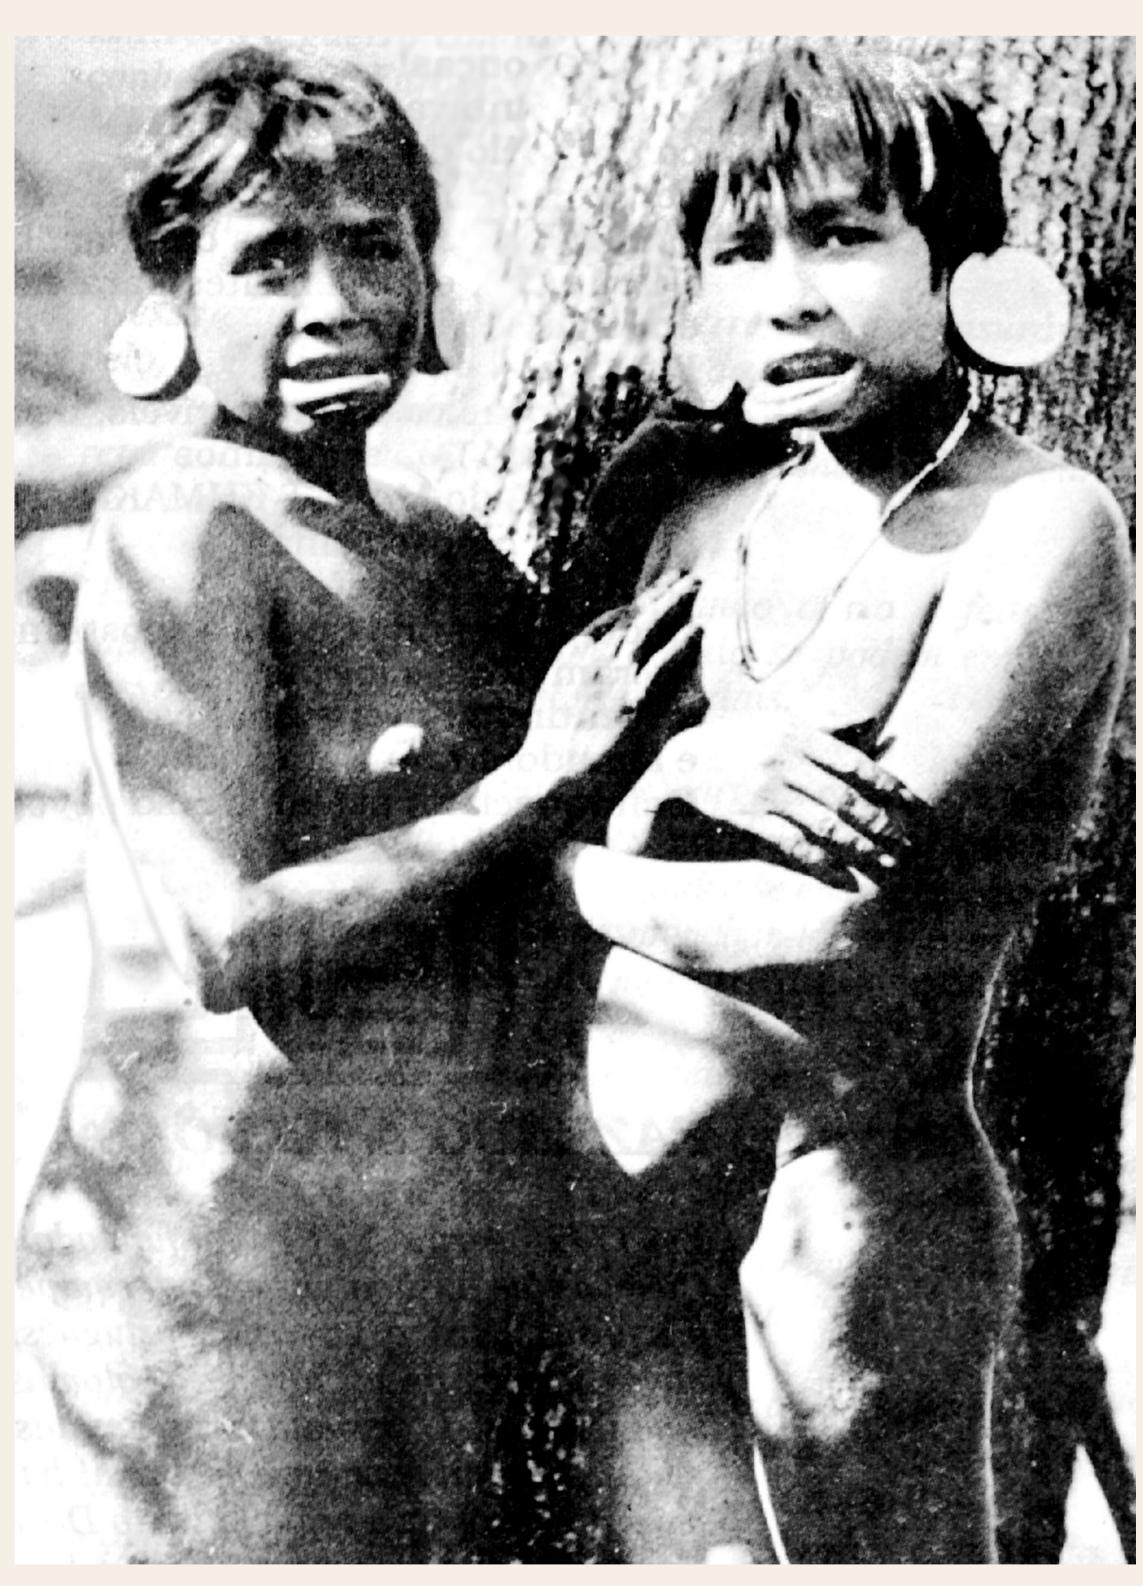

Captain Muim, standing on the left.

Krenak young female Indians and their imatos

Captain Muim was the son of the Indian leader Krenak (*Cabeça na terra* – Head in Earth). In the early twentieth century Krenak left Pancas River (in Brazilian State of Espírito Santo) with part of Gutrak nation. These people refused to have contact with the Brazilian Government Indian Protection Service (SPI). They went up the Doce River and settled near the Eme River, which nowadays belongs to the municipality of Resplendor (Minas Gerais Brazilian State). Later, his son Muim agrees with the contact with the Government Service and was followed by the majority of his people, resulting in a negotiation with the Service and originating the indigenous territory reserve of Resplendor. At the end of his life, 'the old' Krenak retreated himself with some followers at a place called Cuparaque (Painted jaguar). Soon after his death, the Cuparaque massacre happened and some of the survivors sought protection under Captain Muim. Since the 1930s the Botucudo from the Doce River became known as Krenak.