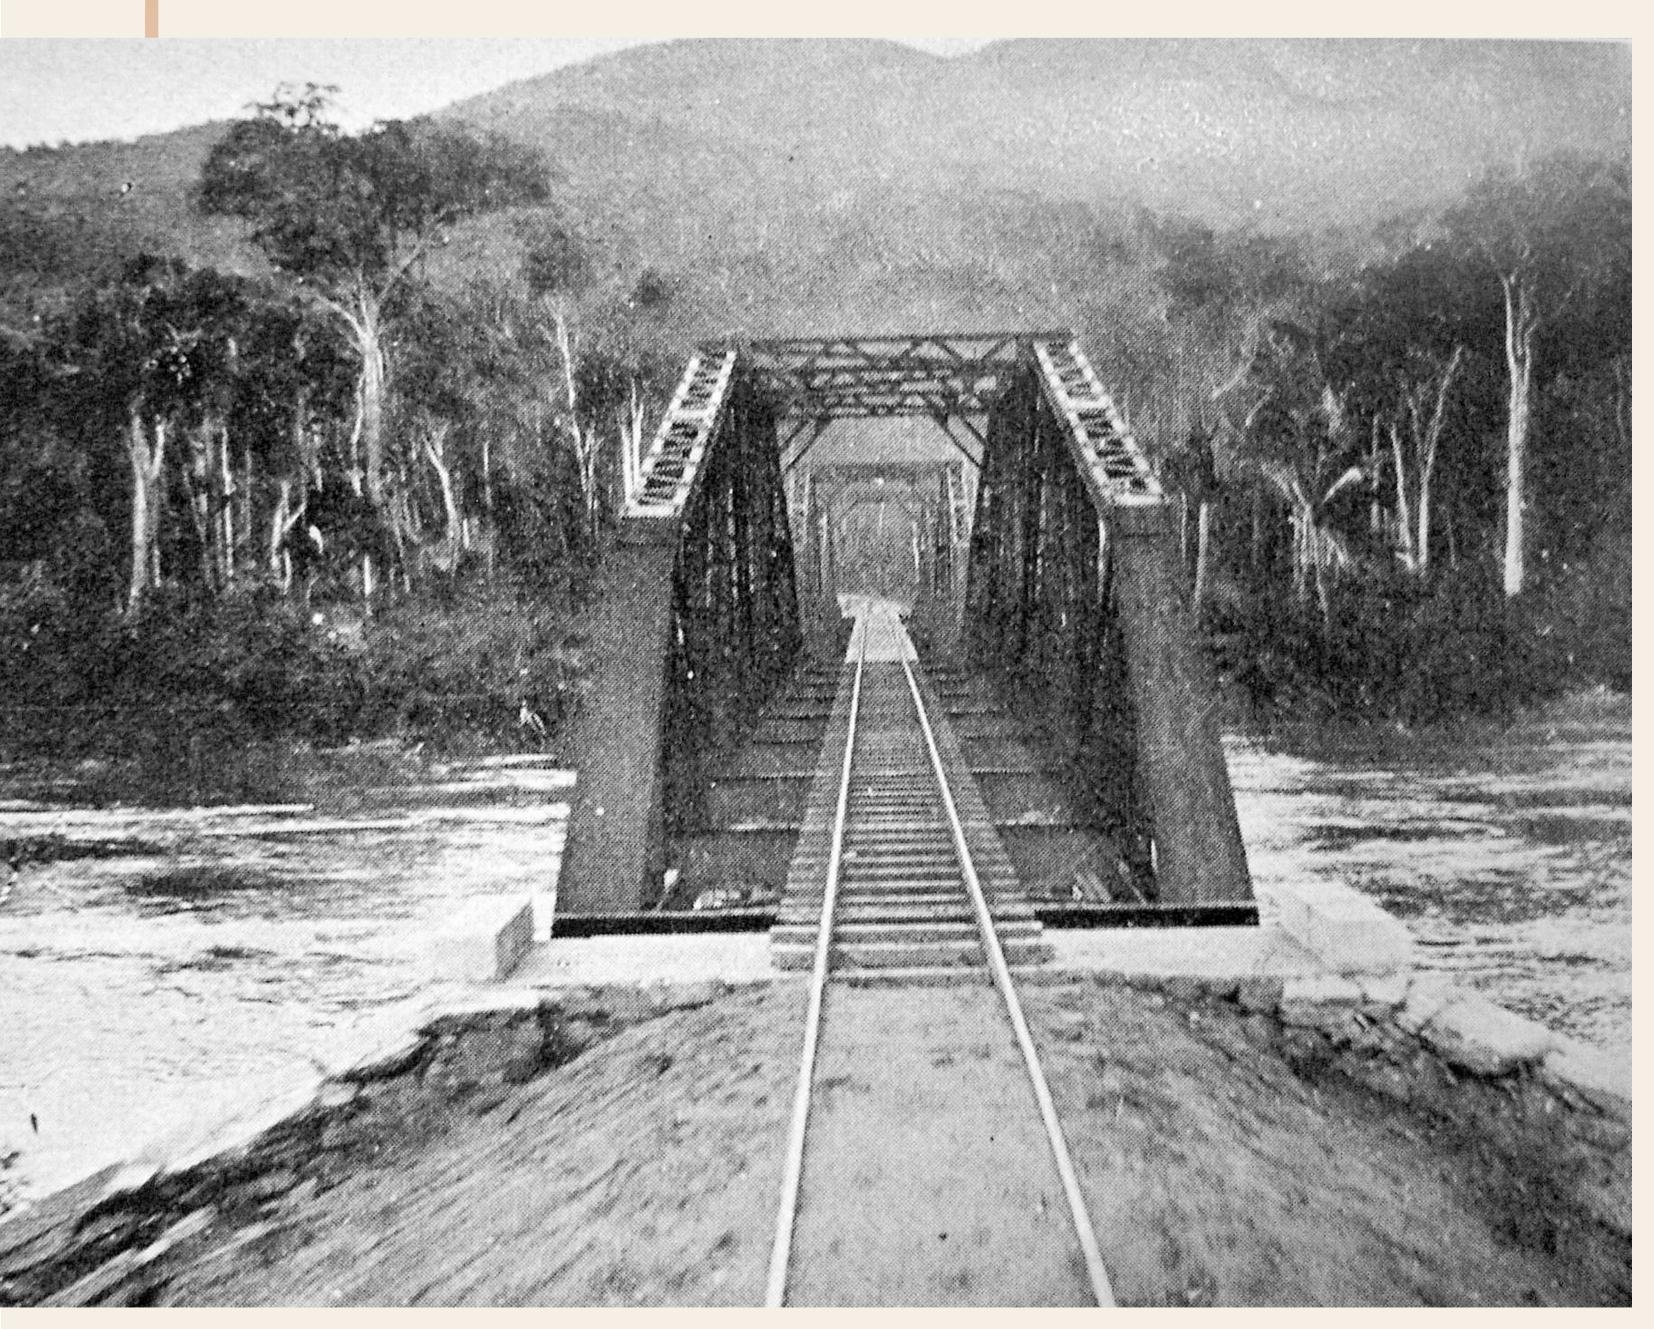

Port of canoes with several pirogas (wooden canoes)

Collection: CEDAC

Hunters display a tapir they captured. Collection: CEDAC

The cargo transportation was done by donkey troops and canoes. Figueira District was isolated and the access to it was hard. Sometimes there was lack of food and people had to leave the village. From time to time, some people came from Peçanha (municipality nearby) for hunting. All changed in 1910 when the bridge over the Doce River was accomplished and the Figueira Railway Station was inaugurated: than Railroad Vitória-Diamantina, nowadays Vitoria-Minas Railway. In 1911, the geographer Alvaro da Silveira visited the region and took some pictures, which were printed in the book *Memorias Chorographicas*, in 1922.

Bridge over the Doce River.
Collection: CEDAC

Figueira village, in 1911. Collection: CEDAC