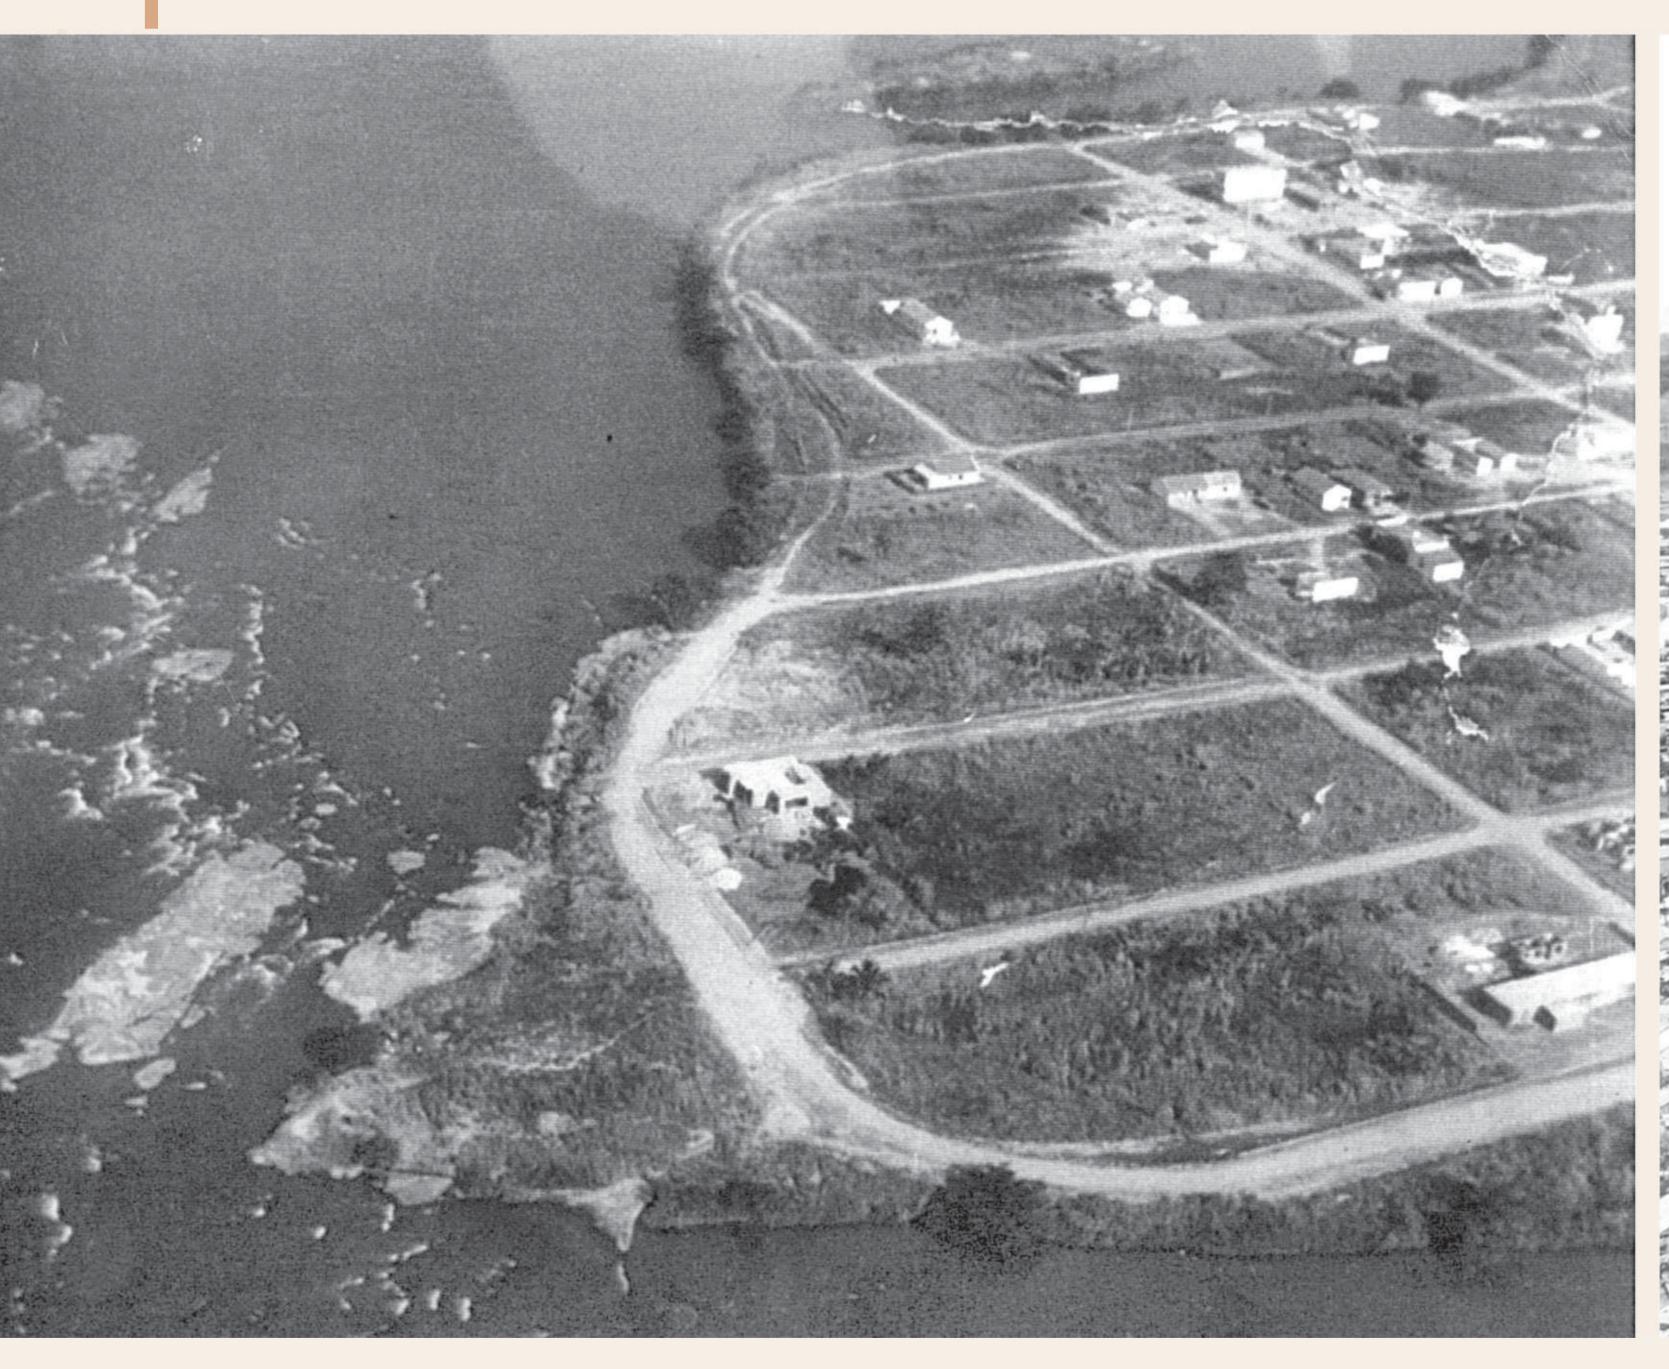

Aerial view of Araújos Island, 1950s. Collection: Museu da cidade

Partial aerial view of the city, 1950s. Collection: Museu da cidade

Just above, on the left, one can see in this aerial partial view of the beginning of the urban layout of the Araújos Island with the little cape where later was built Garfo Clube (Fork Club). The second image is an aerial view took by Câncio de Oliveira, 1956, with the Island Bridge in the foreground on the right. In this picture it's possible to see the train's maneuvering yard of the Vitoria-Minas Railroad at that time crossing the downtown area, where we have today the bus station, the City Hall and the Pioneers Square.