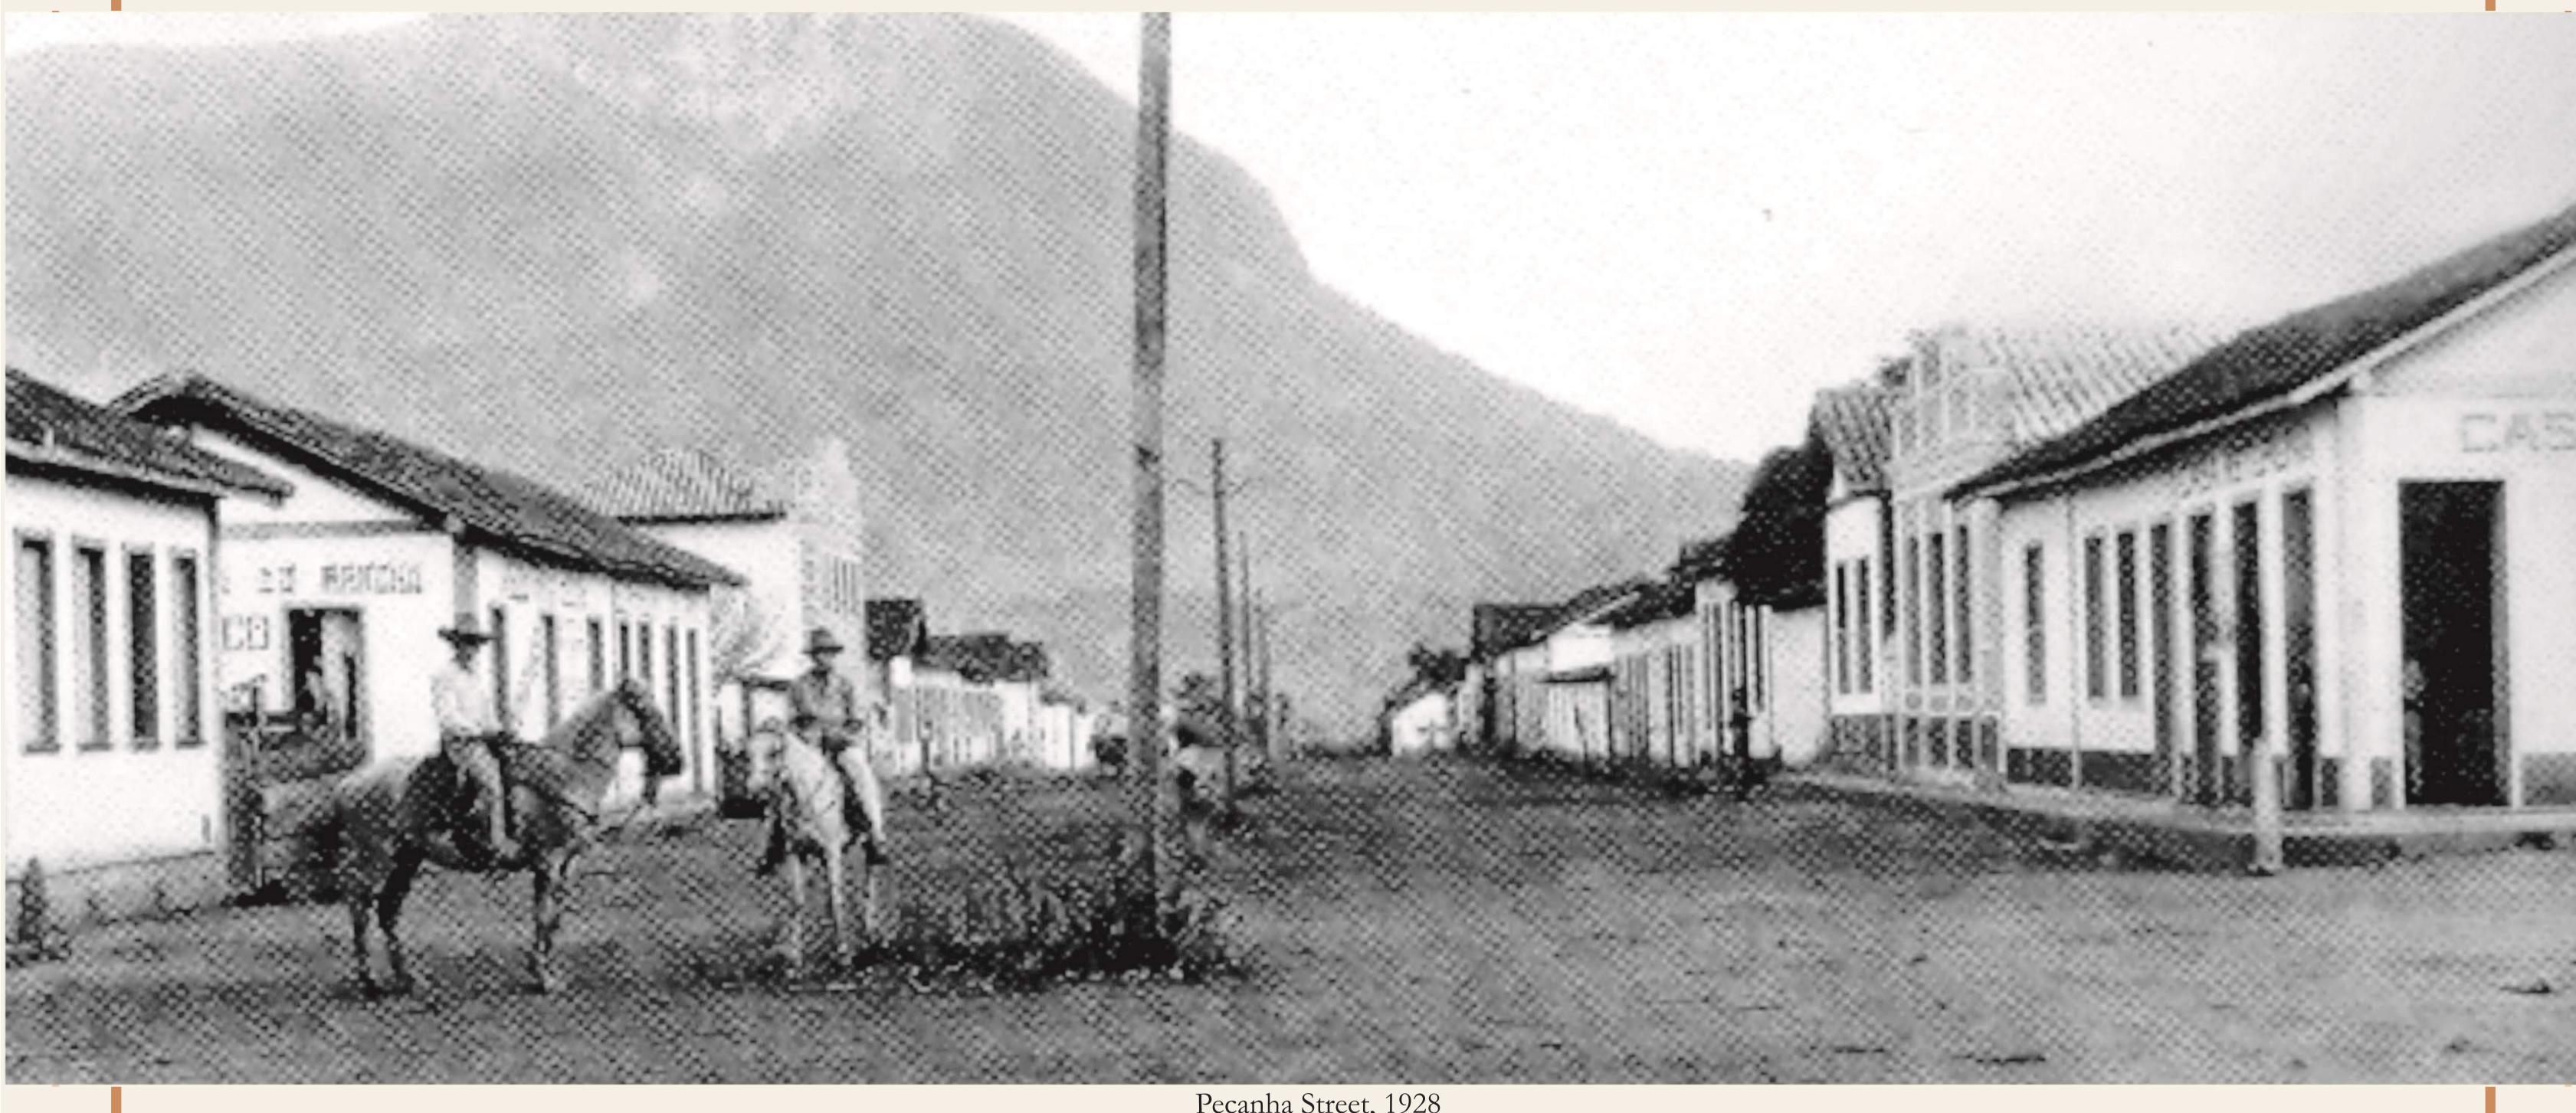

Peçanha Street, 1928 SANTOS, Parajara dos. 100 anos de fotografia

Prudente de Morais Street,1936 SANTOS, Parajara dos. 100 anos de fotografia

Train rails in the present Pioneiros Square, 1932; The Station in the background, to the right.