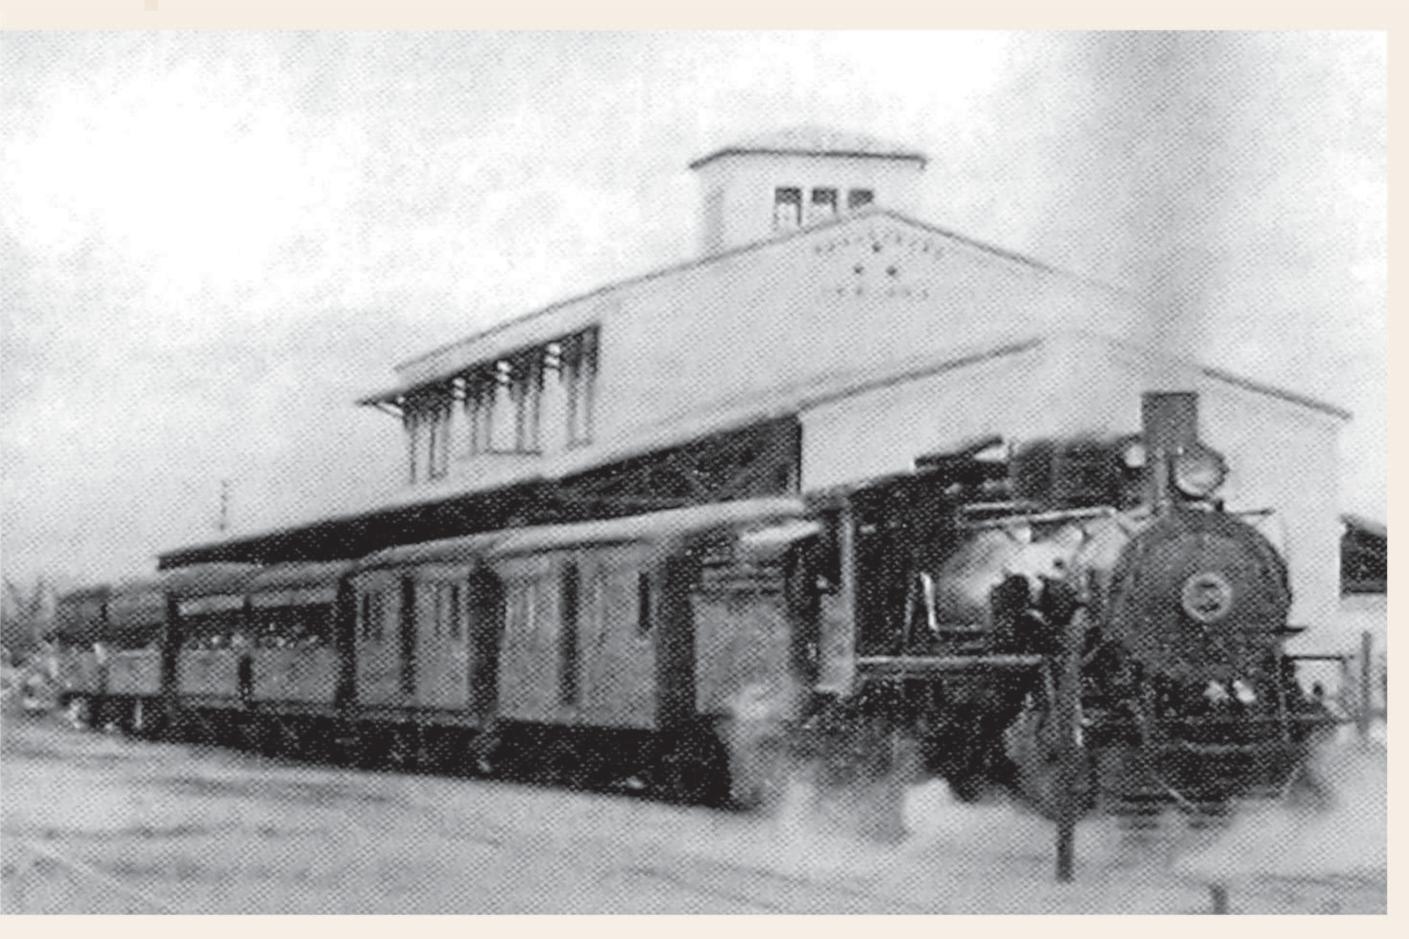

Port of canoes with several pirogas (wooden canoes)

Collection: CEDAC

Hunters display a tapir they captured. Collection: CEDAC

The cargo transportation was done by donkey troops and canoes. Figueira District was isolated and the access to it was hard. Sometimes there was lack of food and people had to leave the village. From time to time, some people came from Peçanha (municipality nearby) for hunting. All changed in 1910 when the bridge over the Doce River was accomplished and the Figueira Railway Station was inaugurated: than Railroad Vitória-Diamantina, nowadays Vitoria-Minas Railway. In 1911, the geographer Alvaro da Silveira visited the region and took some pictures, which were printed in the book *Memorias Chorographicas*, in 1922.

Train at the station, Figueira, s / d. SANTOS, Parajara dos. 100 anos de fotografia.

Herd in Minas Gerais Avenue, 1929 Collection: Museu da Cidade