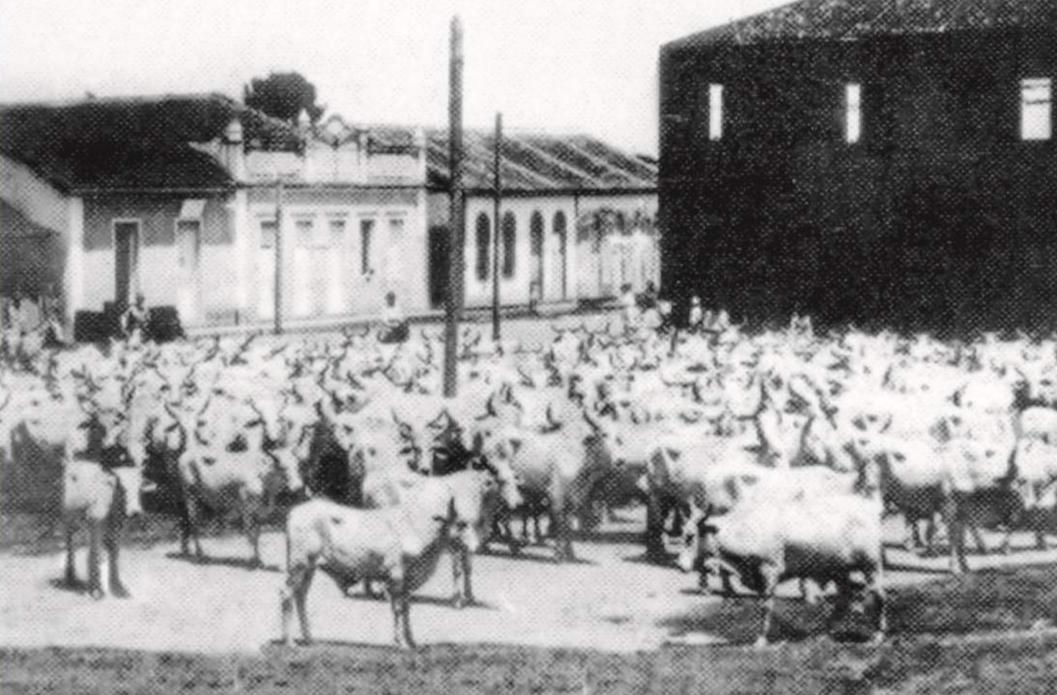

#### The Road and the Growth of Livestock

Romans knew the strategical meaning of the roads and history always endorses this. The changes in Governador Valadares can not be understood without this aspect. The years 1930s proved to be promising to Governador Valadares. Opening of the federal road Figueira-Teófilo Otoni, by the German engineer Guilherme Giesbrecht, improve the trade opportunities and through this route, cattle ranching in the region expanded from 1934 on. Soon after, the road reaches Itambacuri (a town near Figueira).

Opening of the road Figueira-Teófilo Otoni in 1934 Collection: Museu da Cidade

Even with the progress in the transportations facilities and arrival of the train track at the beginning of the century and the roads, the district of Figueira still used animal traction. The ox carts circulated along Minas Gerais avenue, the main one at that time and today.

Train at the station, Figueira, s / d. SANTOS, Parajara dos. 100 anos de fotografia.

Herd in Minas Gerais Avenue, 1929 Collection: Museu da Cidade