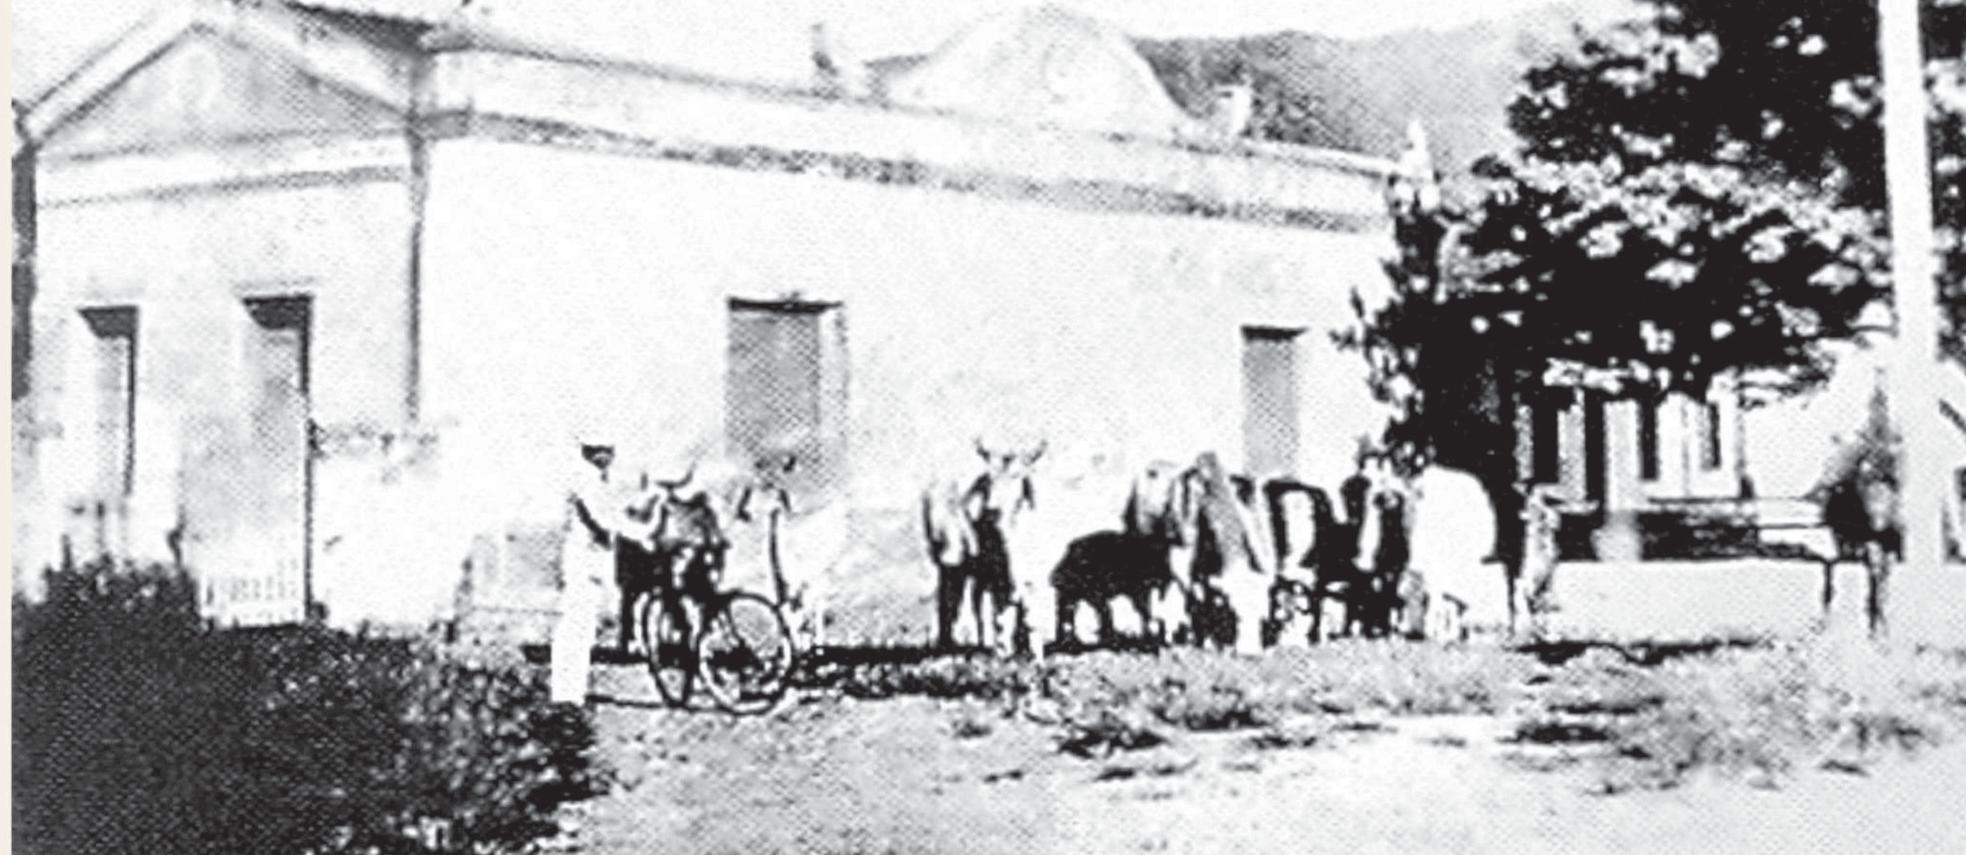

Opening of the road Figueira-Teófilo Otoni in 1934 Collection: Museu da Cidade

Even with the progress in the transportations facilities and arrival of the train track at the beginning of the century and the roads, the district of Figueira still used animal traction. The ox carts circulated along Minas Gerais avenue, the main one at that time and today.