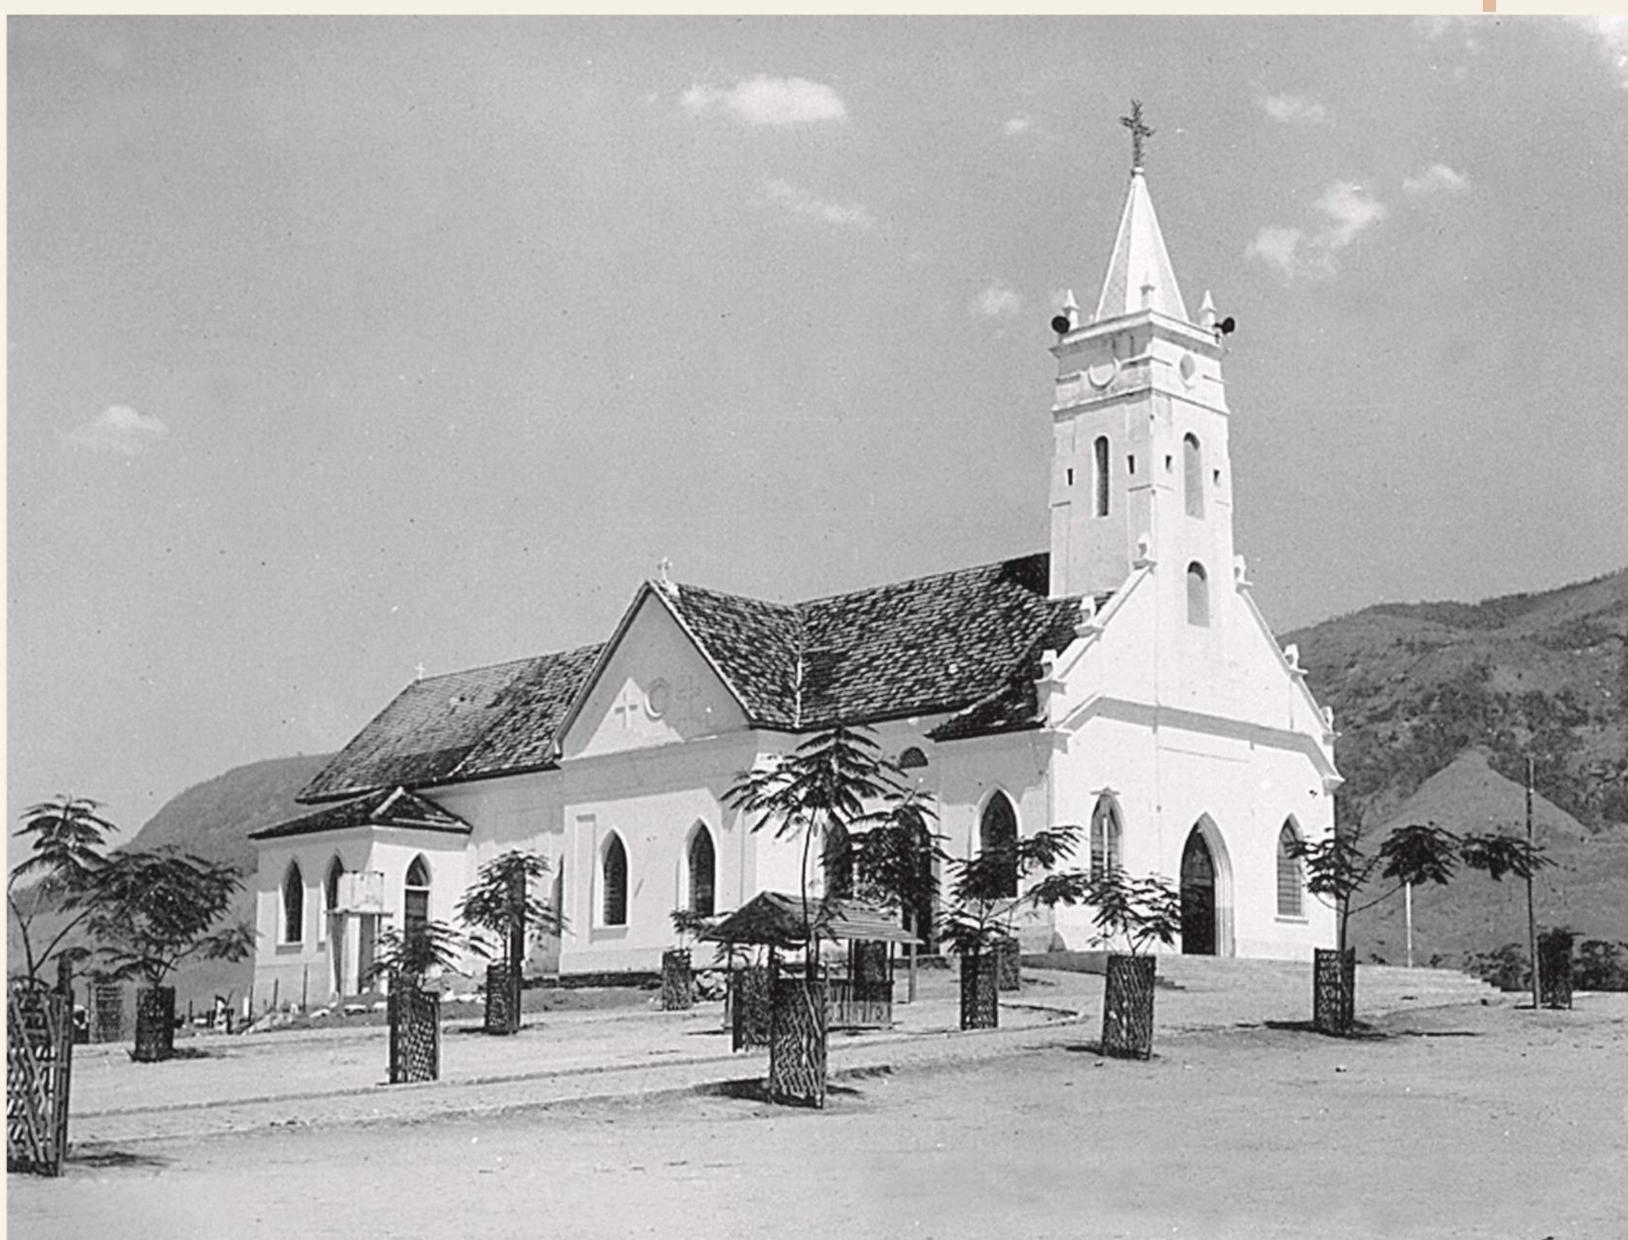

#### The first Temples of Governador Valadares

Religion and its buildings: the Capuchin friars erected a small chapel in the 1880s as a sign and point of Christian catechesis of the local natives. Later, this little chapel was shrouded in the woods. At the beginning of the 20th century, the small village of Figueira received a Temple of the Presbyterian Church, the first to be erected in Governador Valadares, in the decade of 1910. Shortly after, between 1910 and 1914, in the same place of the first Capuchin chapel another one was built and consecrated to Saint Antony; soon after this chapel became parish, under the responsibility of vicar Friar Angelico de Câmpora. Father Sady Rabelo was in charge of the parish from 1926 onwards.

Saint Antony Church in 1930s Source: PARAJARA, P. 100 anos de fotografia