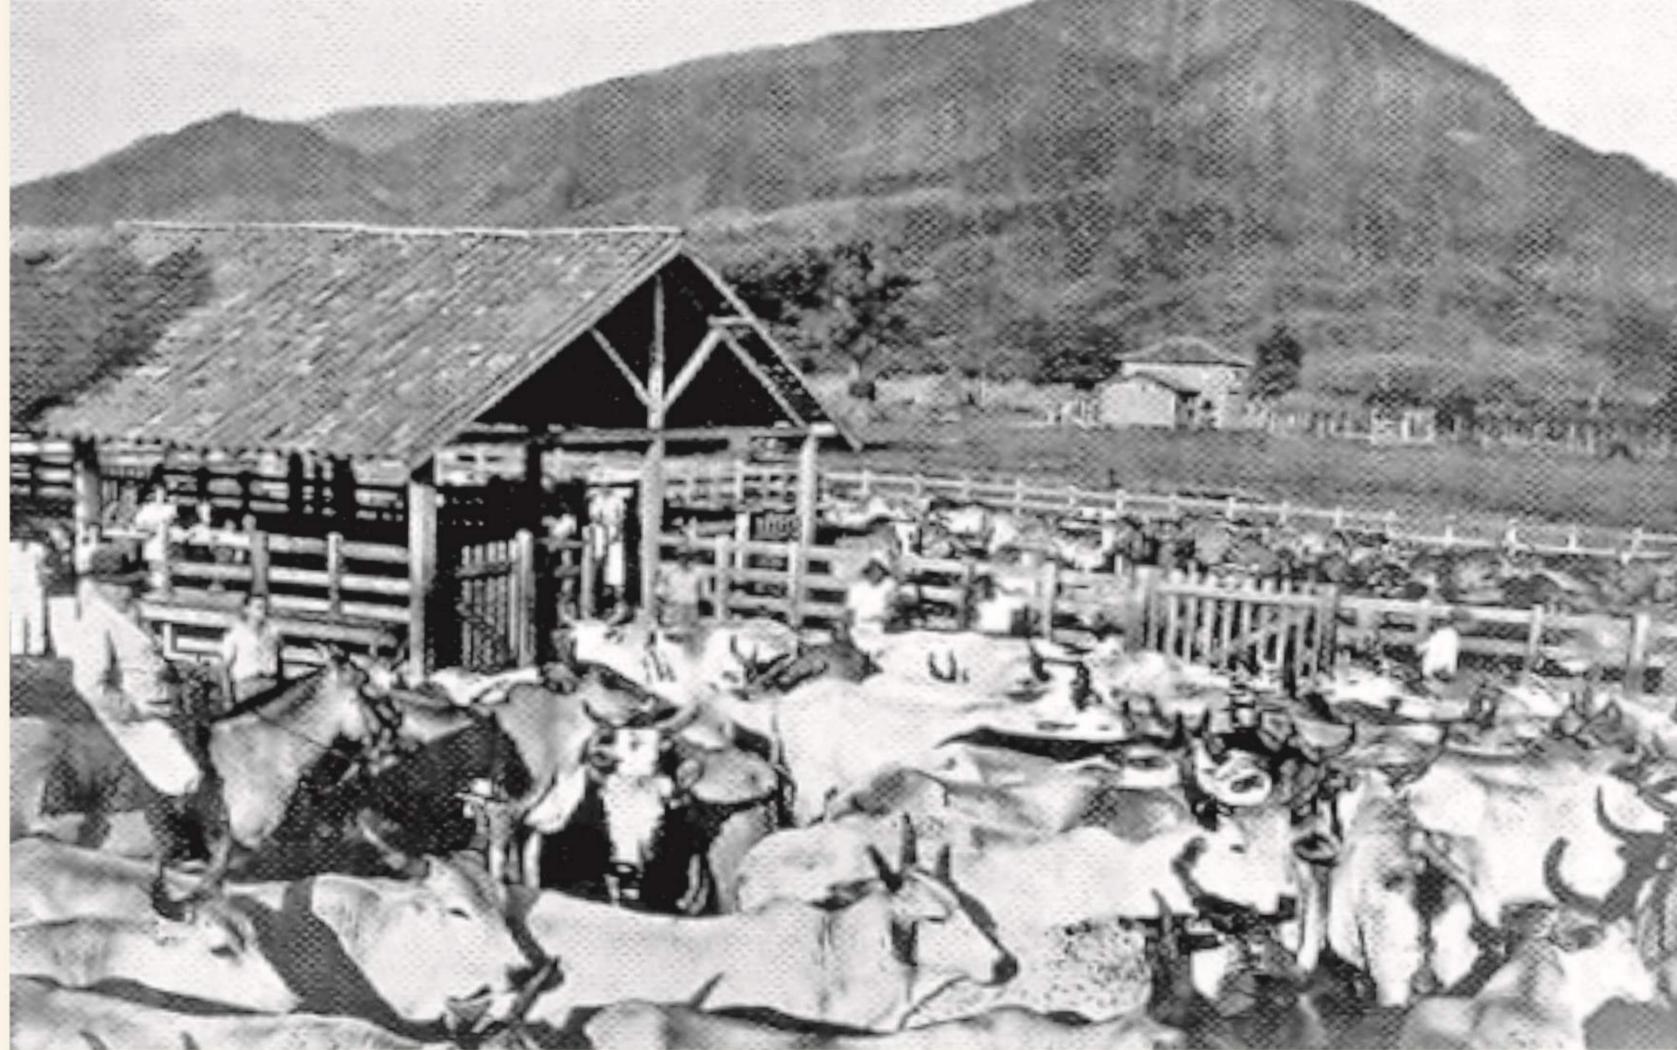

#### The Road and the Growth of Livestock

Romans knew the strategical meaning of the roads and history always endorses this. The changes in Governador Valadares can not be understood without this aspect. The years 1930s proved to be promising to Governador Valadares. Opening of the federal road Figueira-Teófilo Otoni, by the German engineer Guilherme Giesbrecht, improve the trade opportunities and through this route, cattle ranching in the region expanded from 1934 on. Soon after, the road reaches Itambacuri (a town near Figueira).

Opening of the road Figueira-Teófilo Otoni in 1934 Collection: Museu da Cidade

Even with the progress in the transportations facilities and arrival of the train track at the beginning of the century and the roads, the district of Figueira still used animal traction. The ox carts circulated along Minas Gerais avenue, the main one at that time and today.

Train at the station, Figueira, s / d. SANTOS, Parajara dos. 100 anos de fotografia.

Herd in Minas Gerais Avenue, 1929 Collection: Museu da Cidade