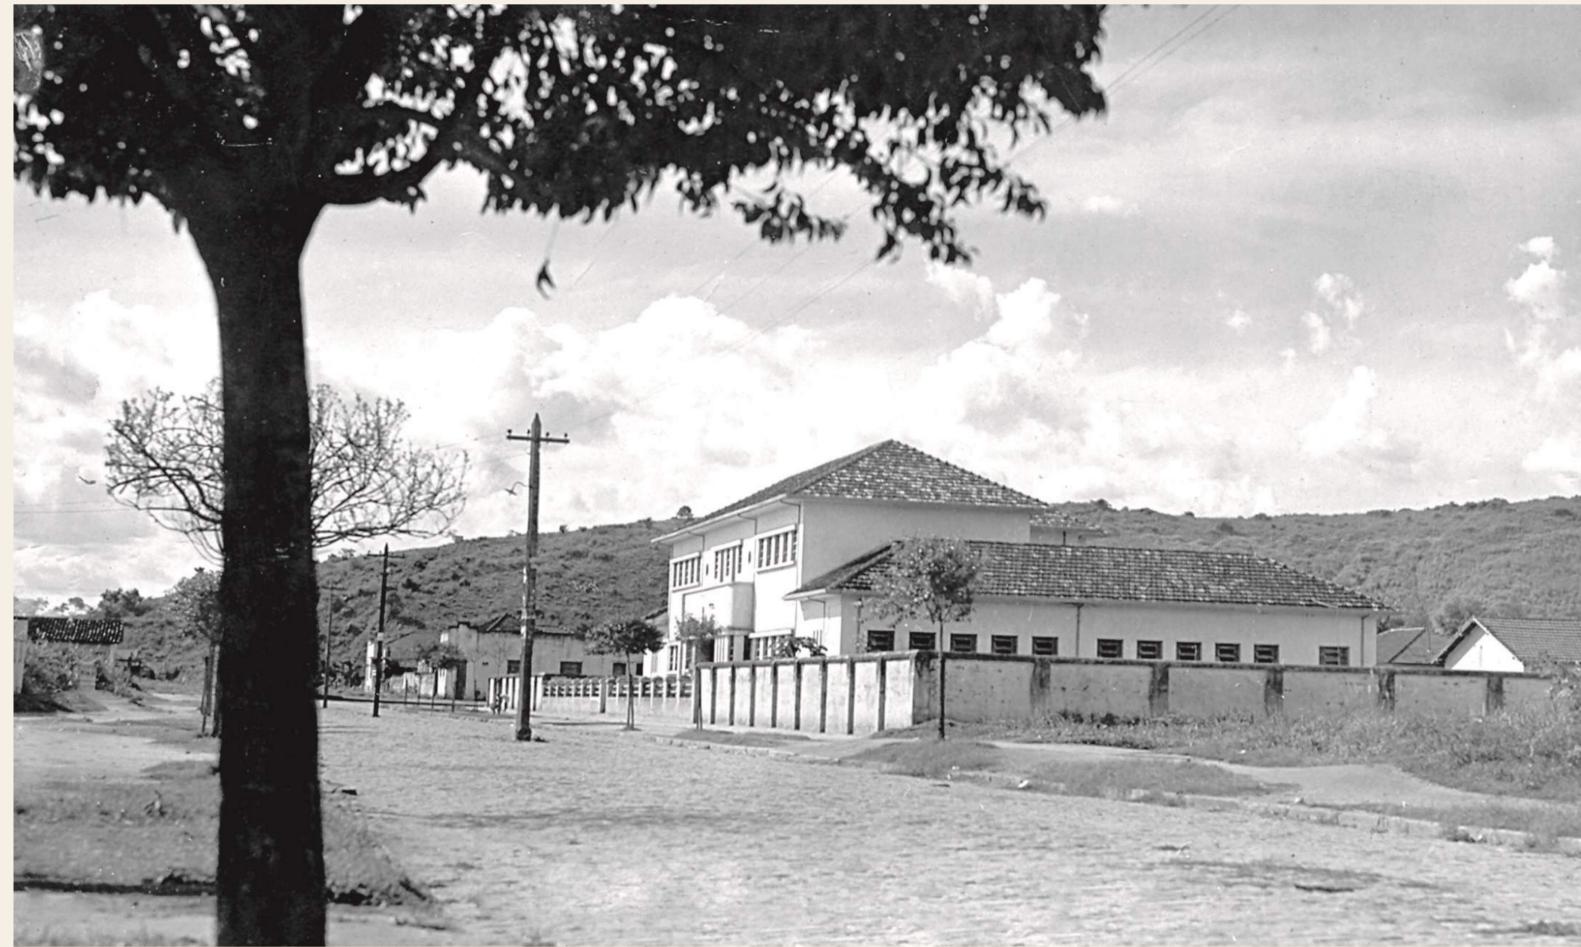

#### The development of Governador Valadares: 1940s and 1950s

Some peculiarities – strategic war materials, mica – made that Governador Valadares had a significant growth in Years of World War II. This phenomenon placed the city on world map and was a factor of intense development, as we can see in the urban layout and the emergence of new neighborhoods.

Layout of Sete de Setembro street (foreground). Collection: Petronilho Alcântara

In the first picture, partial view of the center in the 1940s, from the Carapina hill. It shows the very beginning of the urbanistic plan layout and its implementation by Olímpio Caldas Freitas. He had the carpenter José Serra Lima de Oliveira as his assistant. In the second picture one can see Sete de Setembro street layout and the Sports Center, without the Colégio Estadual (State High School) at that time.