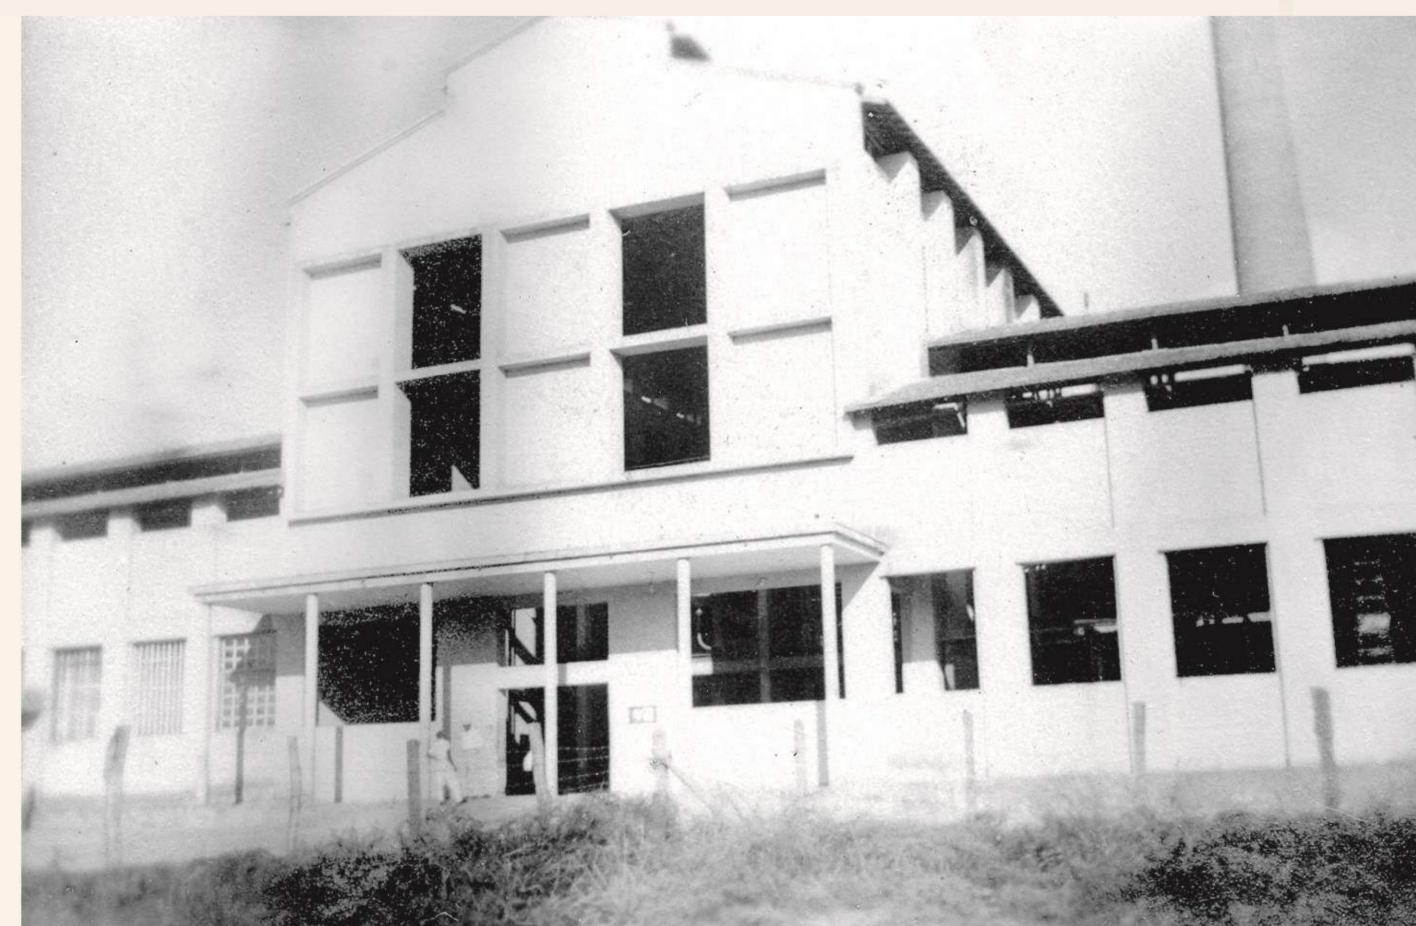

#### Economic activities: 1940s and 1950s

Extraction of wood existed since the beginning of the occupation of the region. Sawmills provided a significant economic expansion of the city between the 1940s and 1960s. In the 1950's on some other economic activity caught the attention of the local investors: the boom of cattle raising, the extraction of mica and the installation of Açucareira (Doce River Sugar Company).

Sawmill, 1950s. Collection: Museu da Cidade

Wood Deposit at Dom Pedro II Street, 1948. SANTOS, P. dos. 100 anos de fotografias

Conquista farm (Esplanadinha neighborhood), 1950 SANTOS, P. dos. 100 anos de fotografias