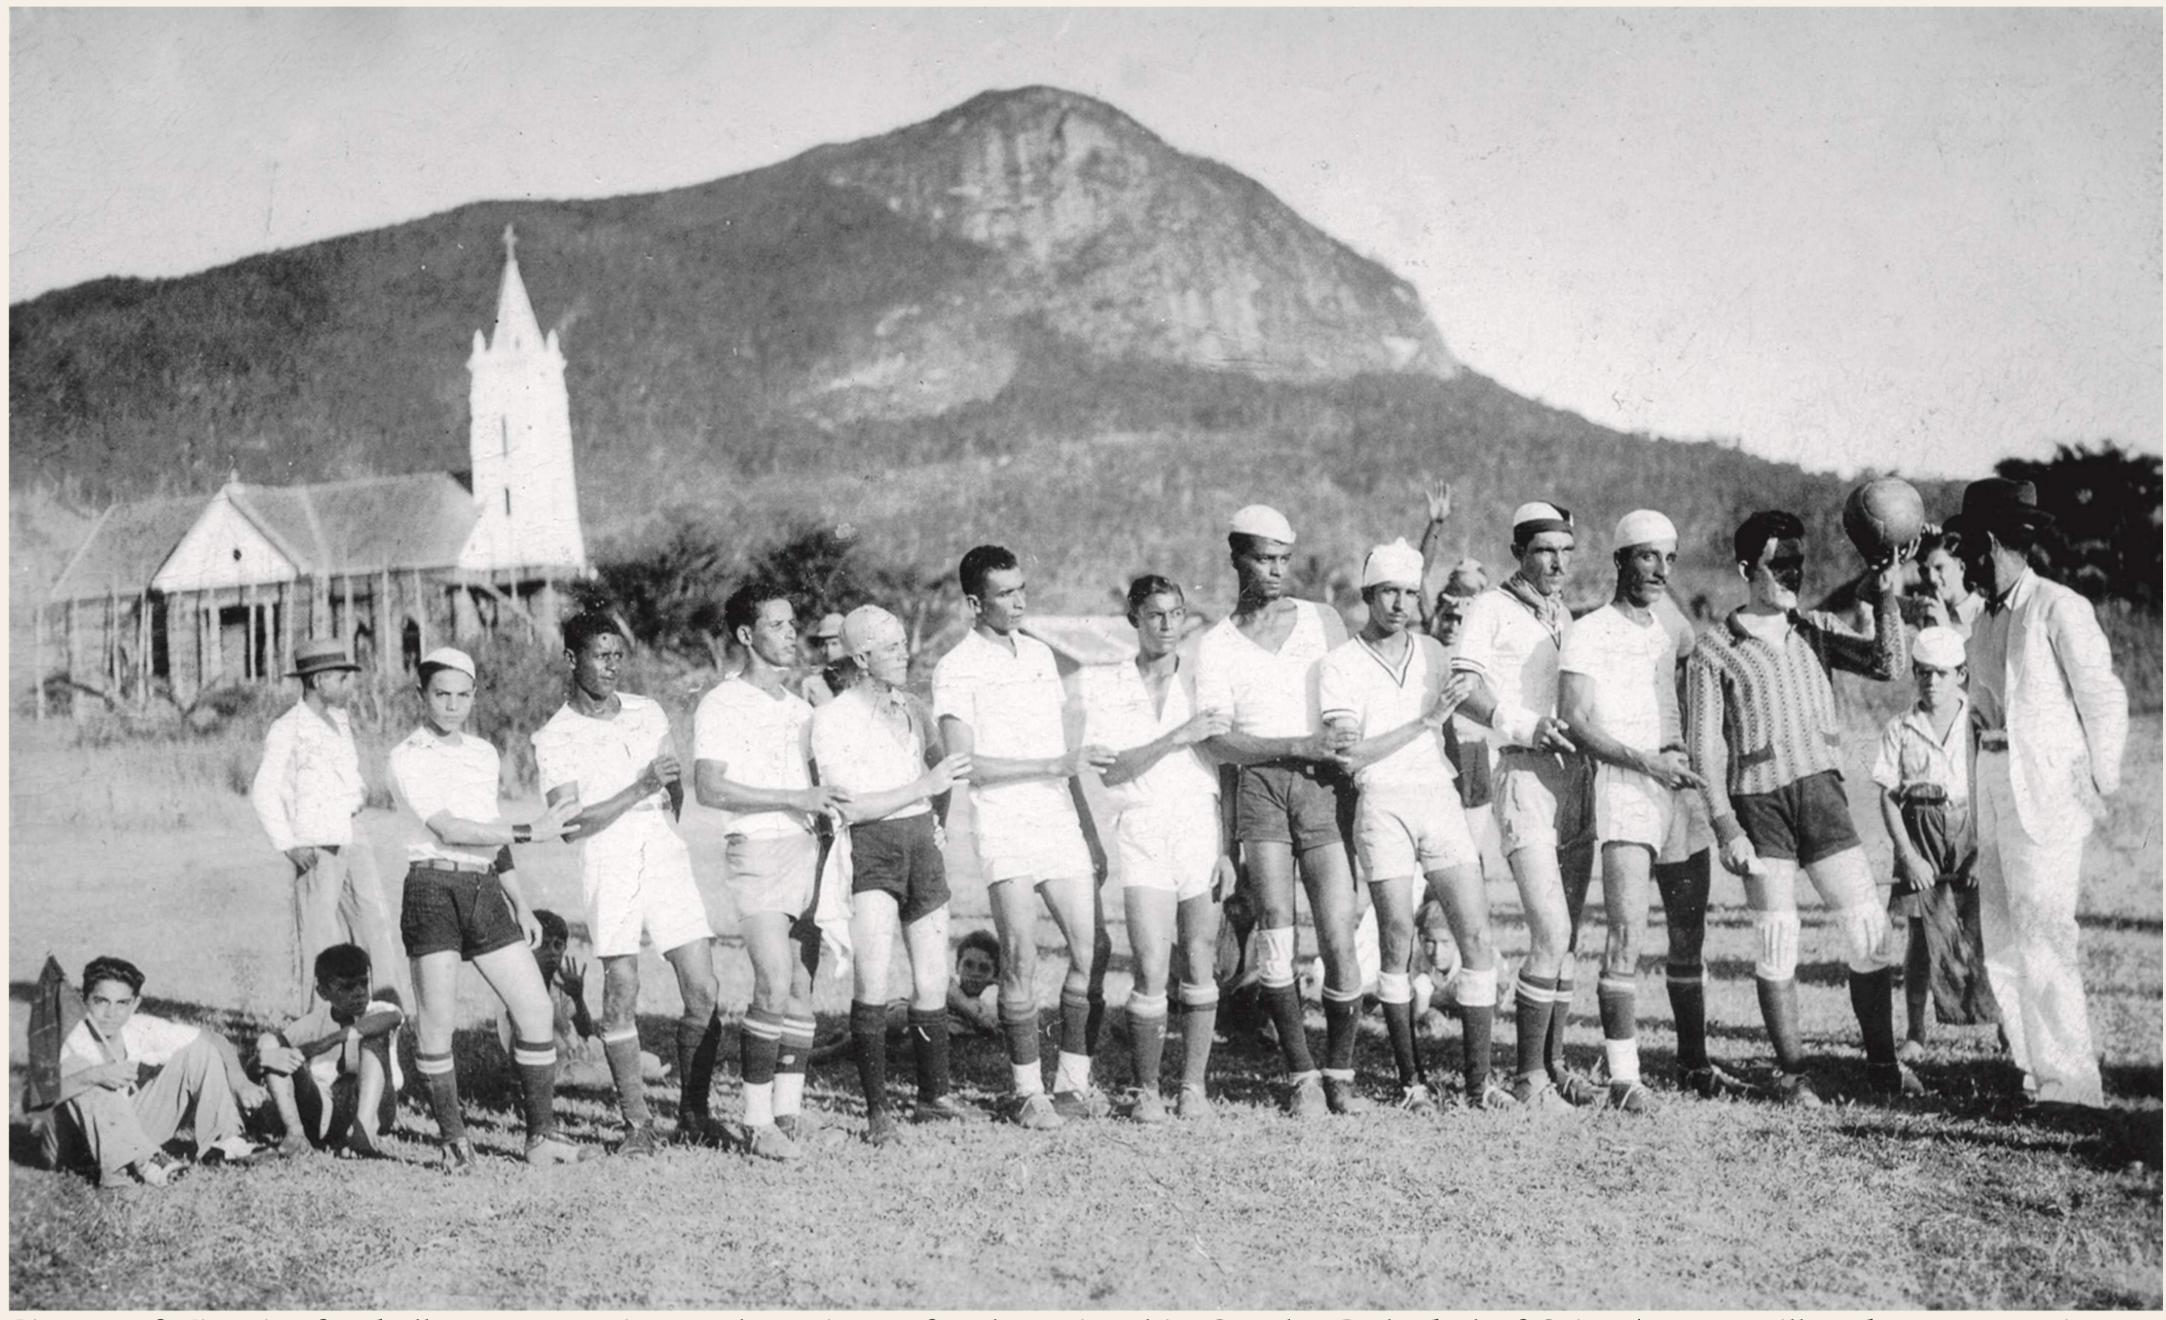

Picture of Figueira football team returning as champions of a championship. See the Cathedral of Saint Antony still under construction and the Ibituruna Peak covered with forests (1930s). Collection: Museu da Cidade