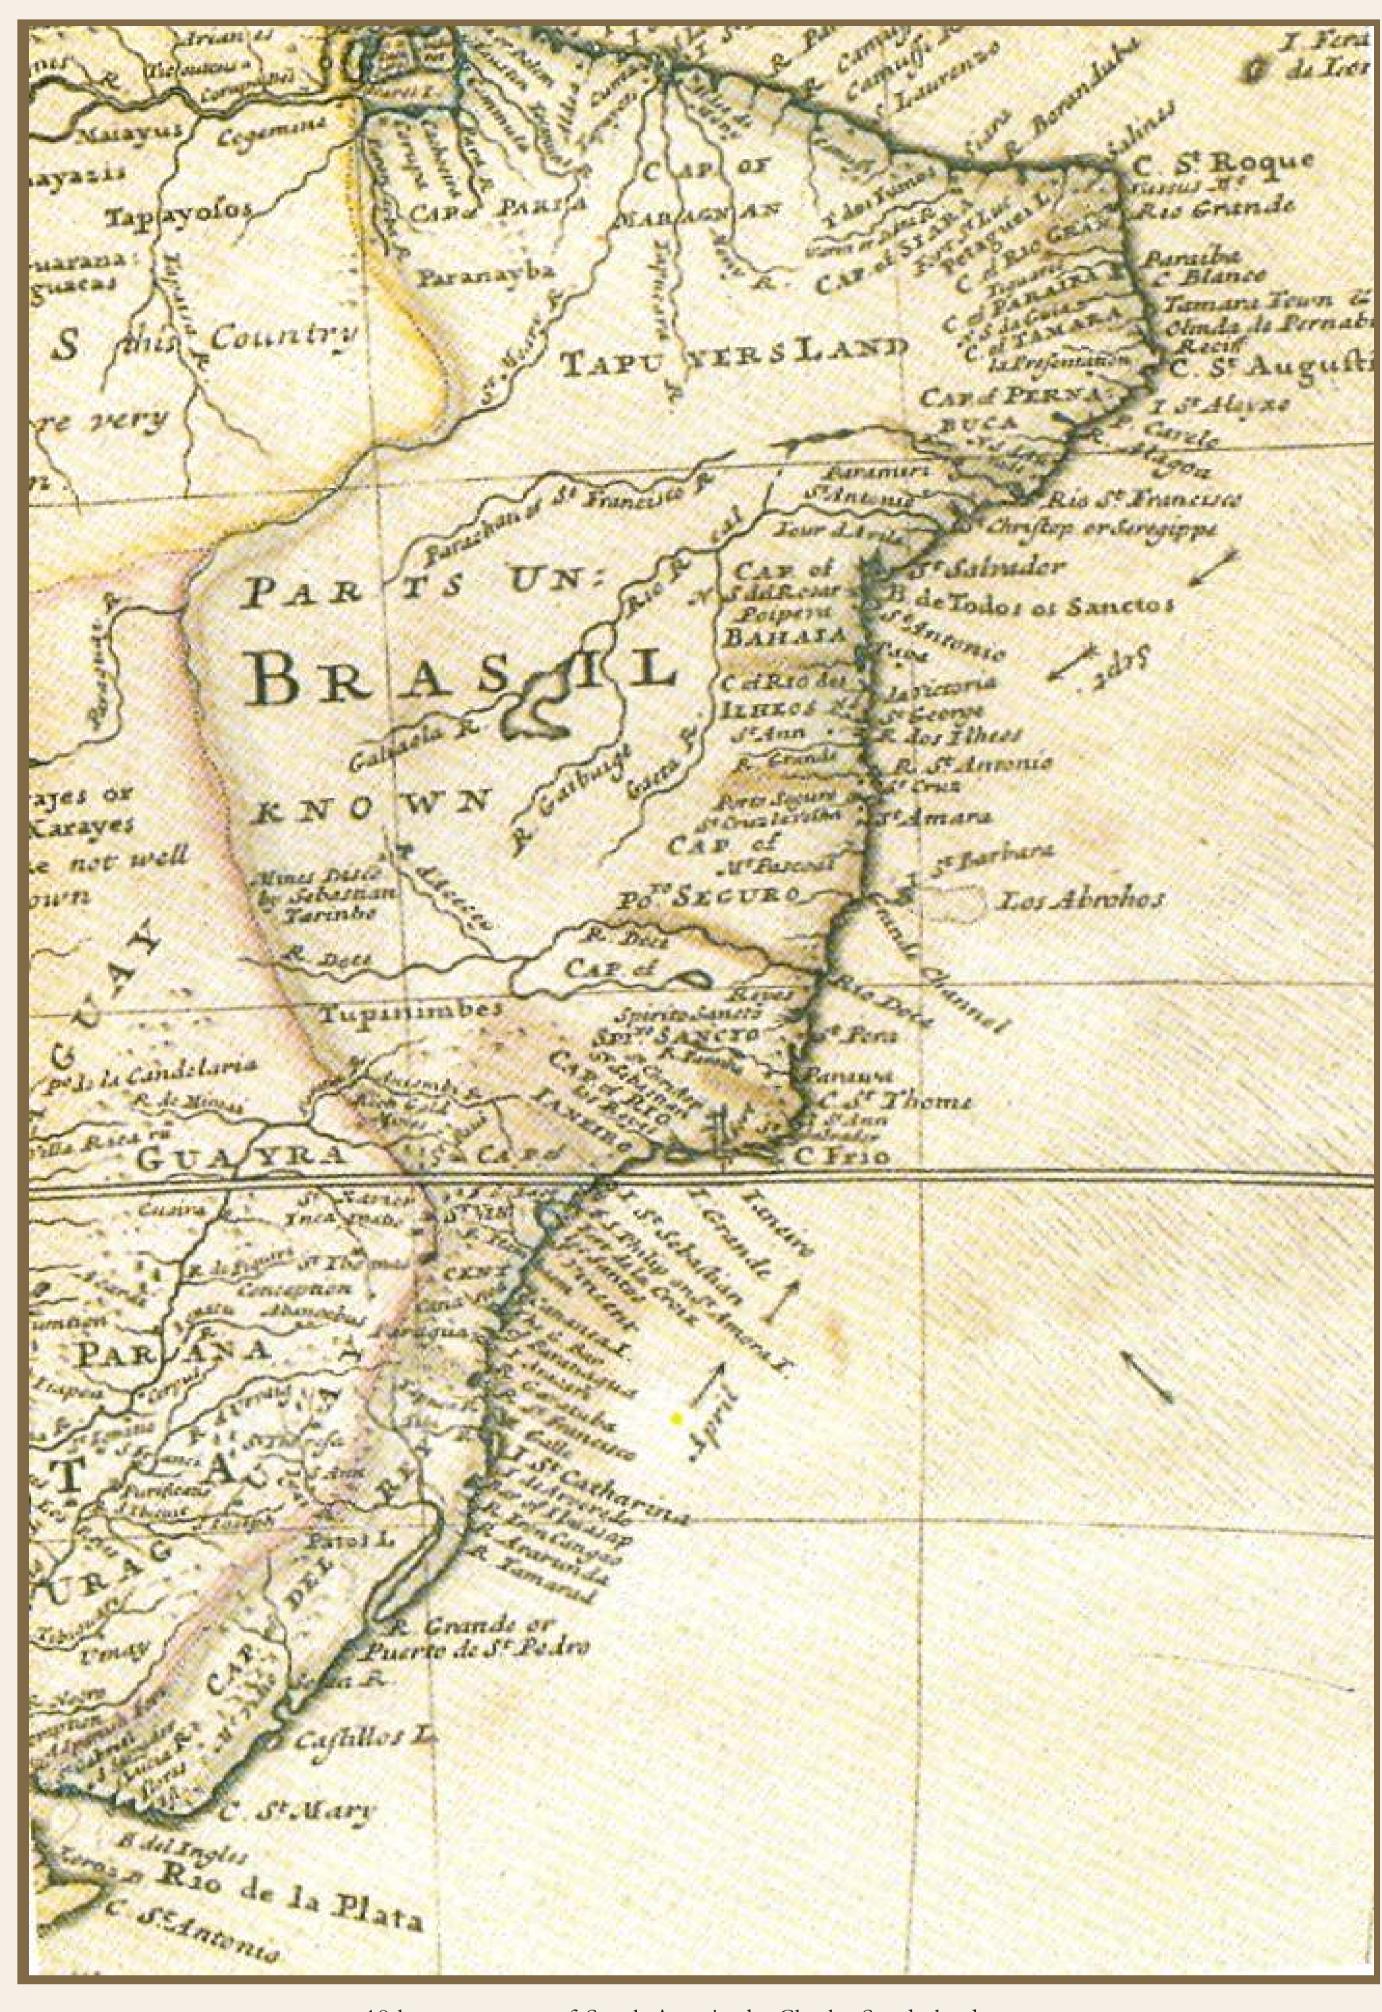

18th century map of South America by Charles Sunderland. Source: TEIXEIRA, Romeu do N. O Vale do Rio Doce. Rio de Janeiro: Cia. Vale do Rio Doce, 2003.

Partial view of the Doce River at the edge of the city of Governador Valadares: 1940s Collection: Petronilho Alcântara