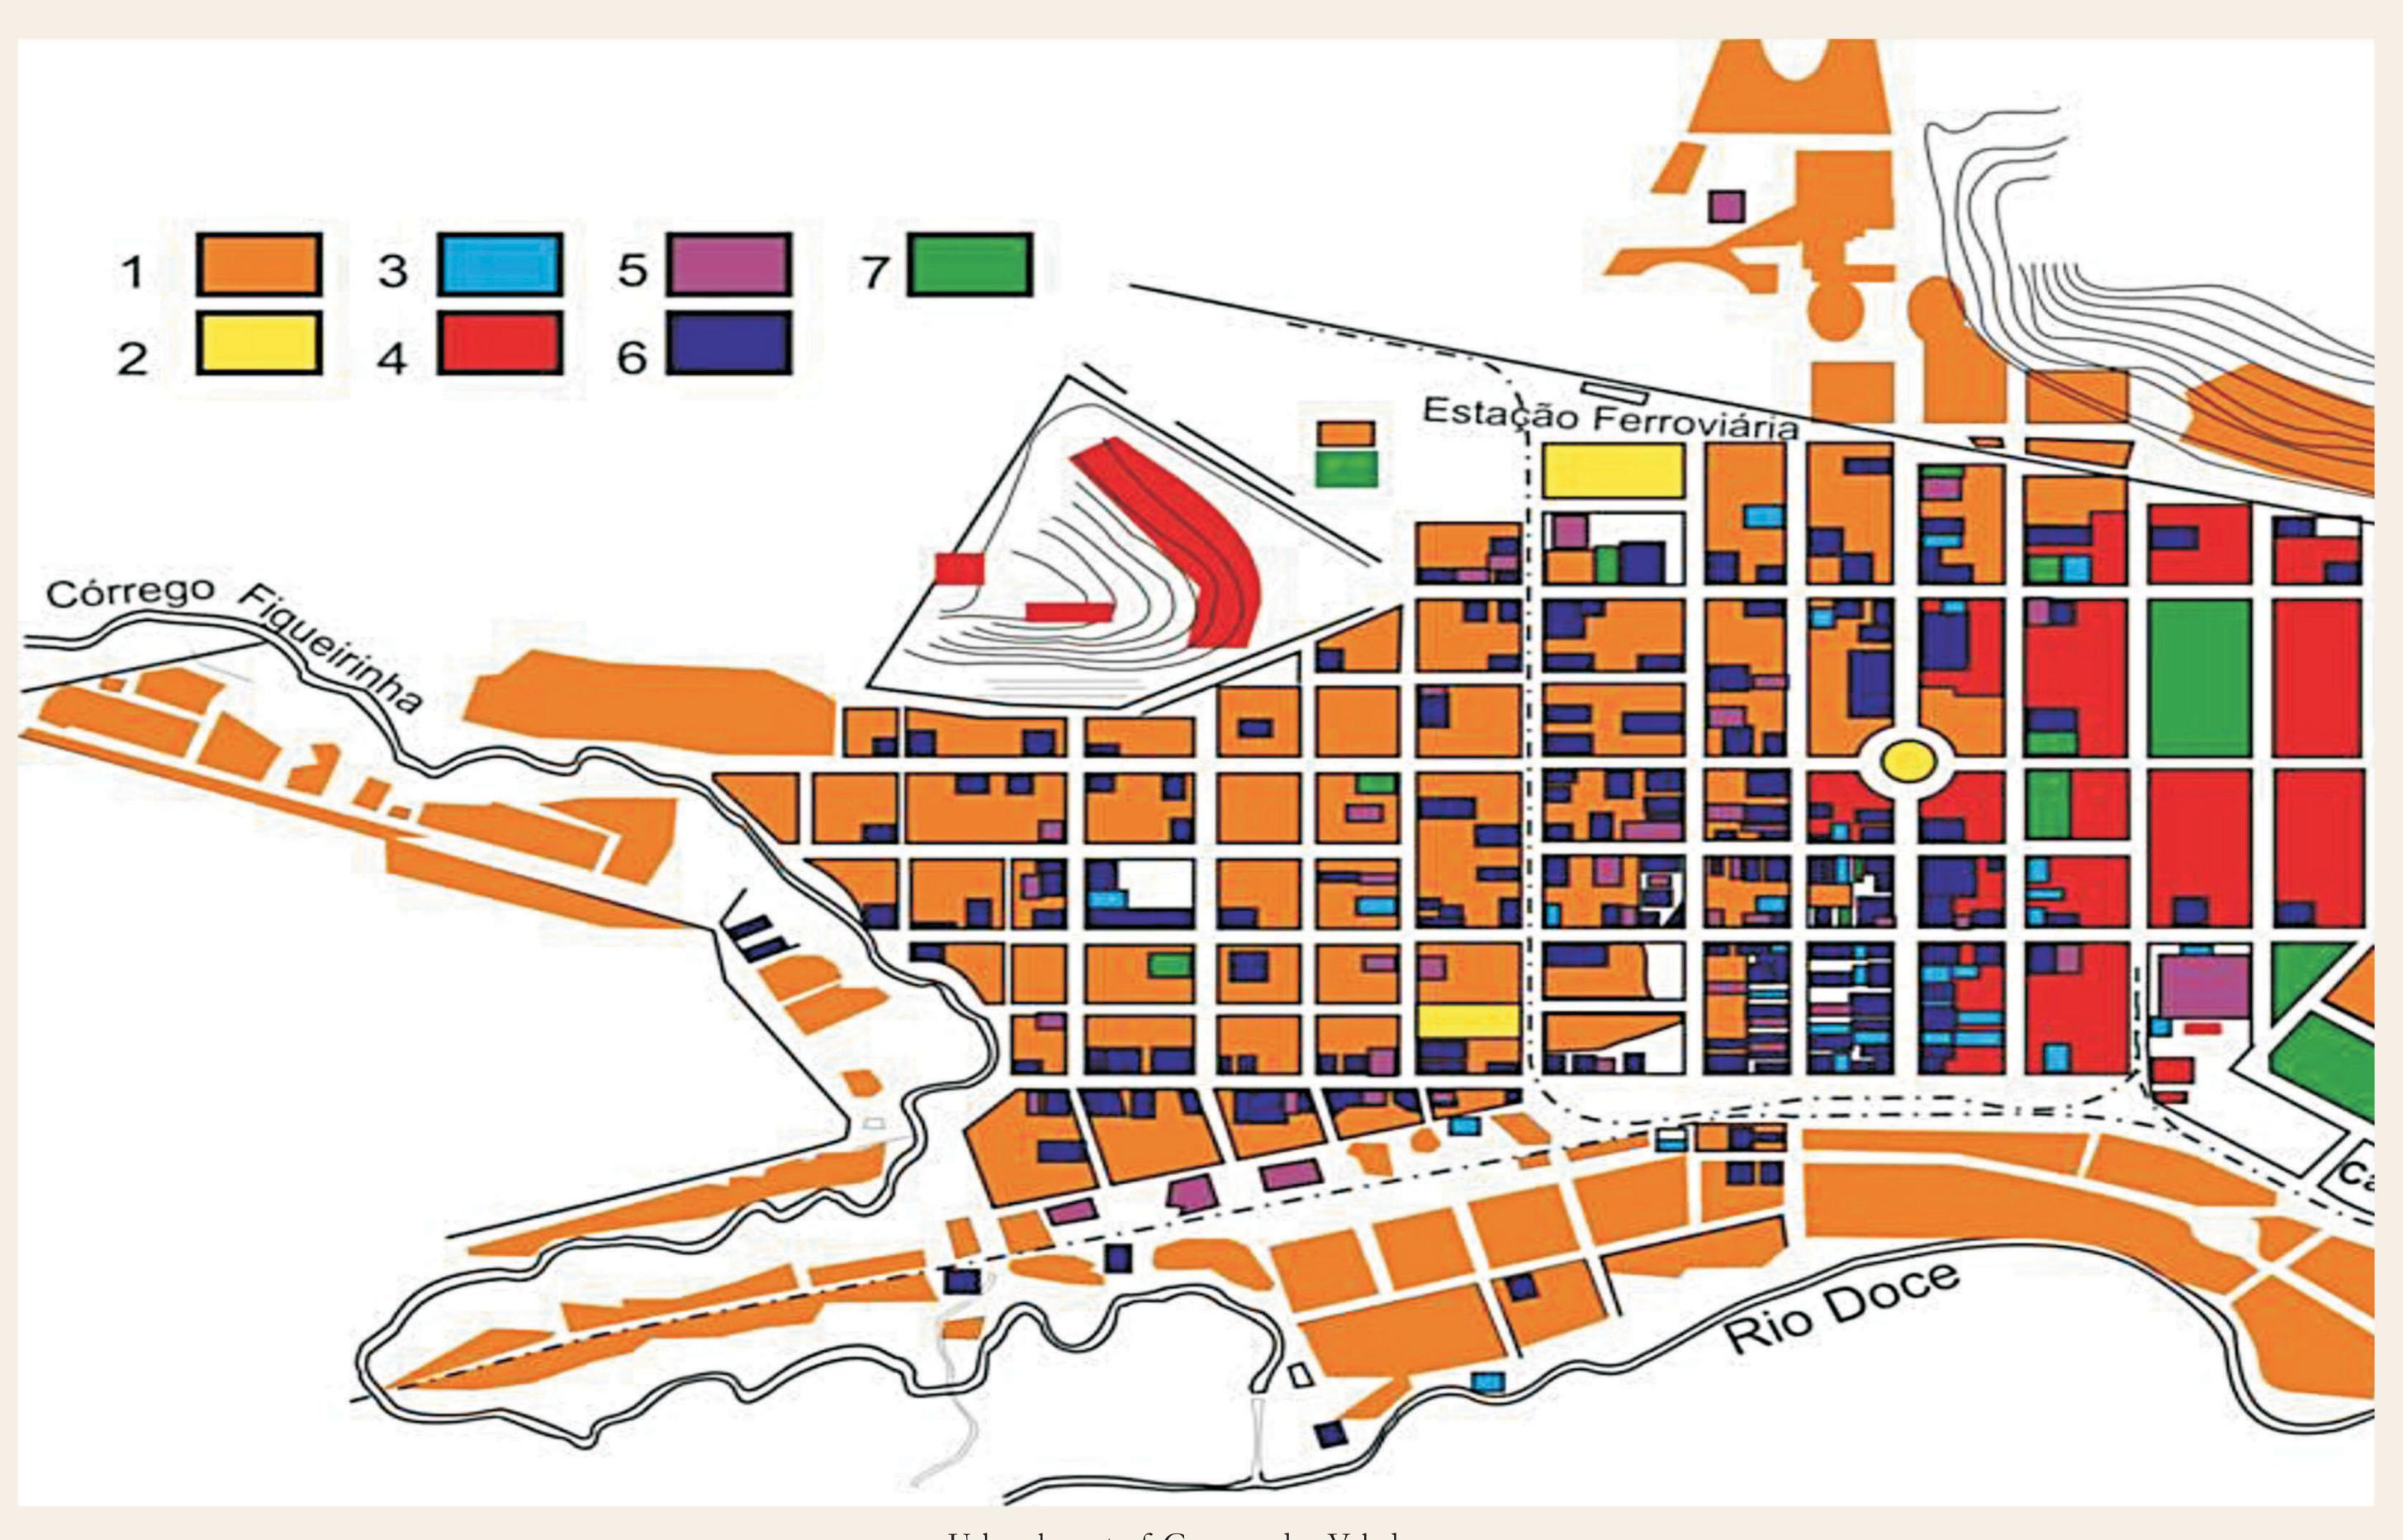

Team in charge of carrying out the urban layout of Figueira

Urban layout of Governador Valadares.

Source: Changed data from Strauch (1958) apud GUIMARÃES, C. M. 2009, p. 54.

Map legends: 1. poor and working class dwellings; 2. squares; 3. retail trade and food items; 4. middle and high class dwellings; 5. industries; 6. Commerce and manufactured goods; 7. Public and administrative services, schools, and so on.