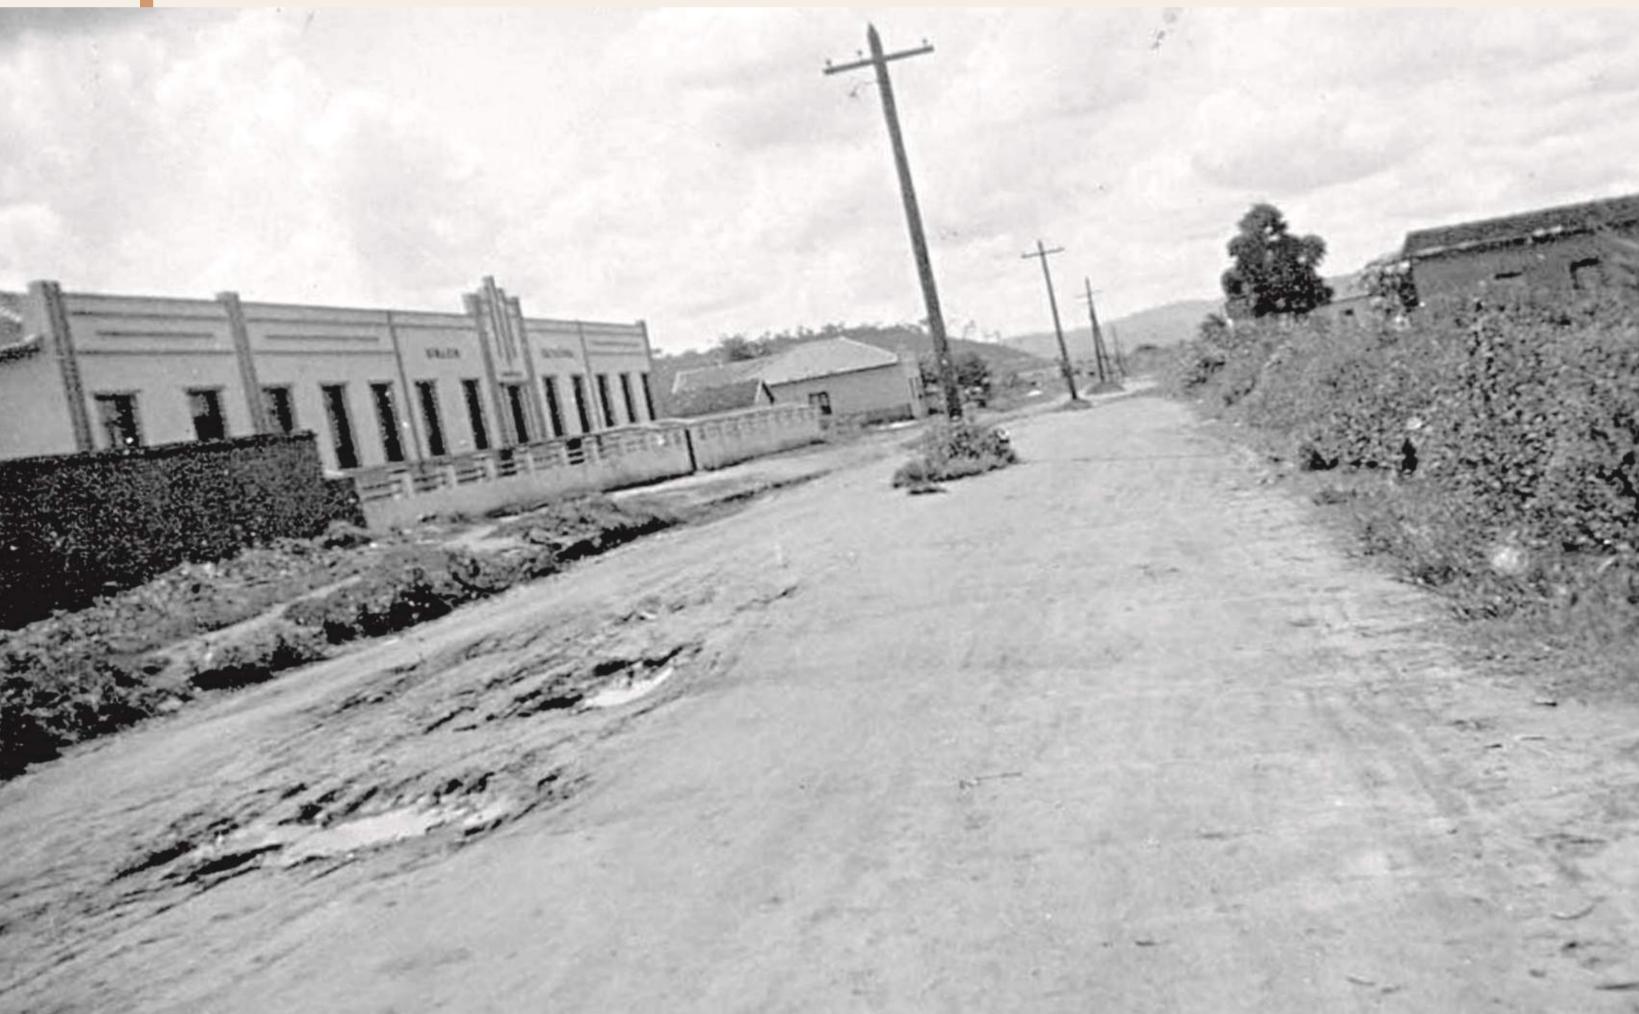

|

Flight Timetable on Valadarense Guide, 1958. Collection: Univale Central Library.















#### The education and development of the city in the 1940s and 1950s

Formal education in Brazil has often lagged behind other dimensions of social life and has not always been a priority of governments. However, we can say that in Governador Valadares, for various reasons, the field of education has always deserved privileged attention. So, in 1951 the municipality had 68 municipal primary schools, 2 state schools and several private ones, besides an Elementary II School and a Teachers' School. (Revista Acaiaca, 1951, p. 40).



Clóvis Salgado Ementary School, 1950s. Collection: Museu da Cidade



Rex Institute, 1940s. Collection: Museu da Cidade



Ibituruna High School, 1940s. Collection: Museu da Cidade



Imaculada Conception High School, 1940s.Collection: Petronilho Alcântara



Nélson de Sena State School, 1940s. Collection: Museu da Cidade