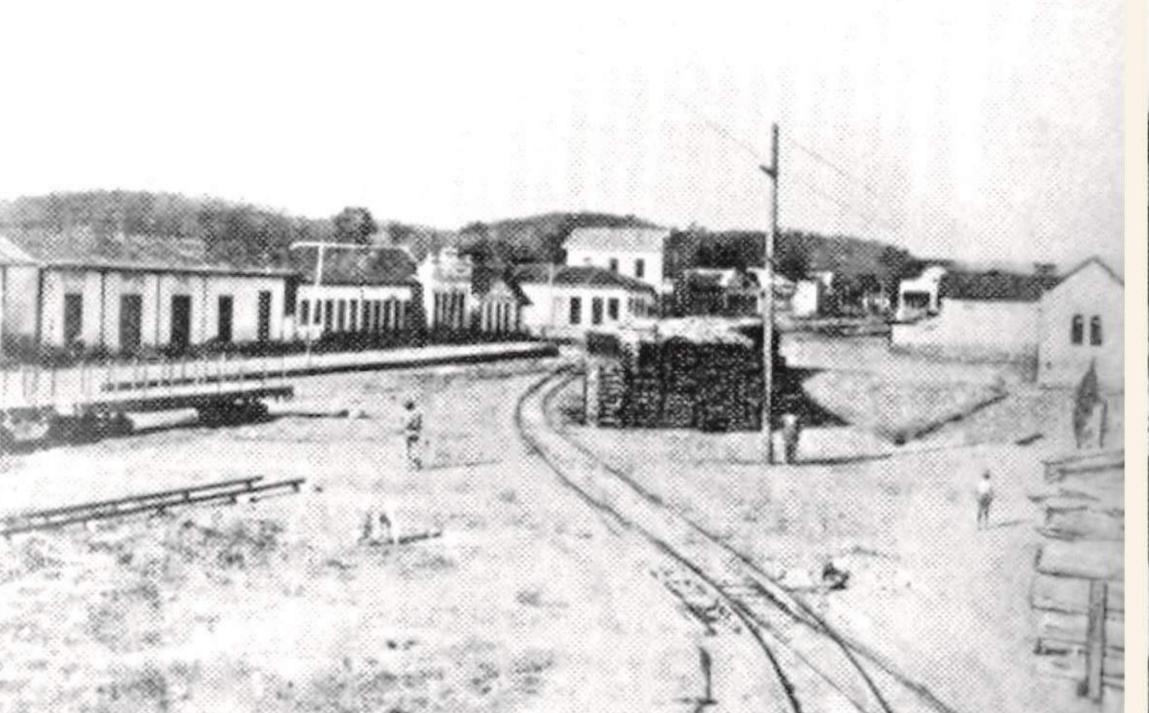

Train at the station, Figueira, s / d. SANTOS, Parajara dos. 100 anos de fotografia.

Herd in Minas Gerais Avenue, 1929 Collection: Museu da Cidade

## Figueira: urban and countryside

View of Figueira from the hill of the Saint Antony Cathedral. The railway track line was located where one get Brazil Avenue today. View of Prudente de Morais street whose name was at that time Direita street. (1930s). Documental collection: Museu da Cidade