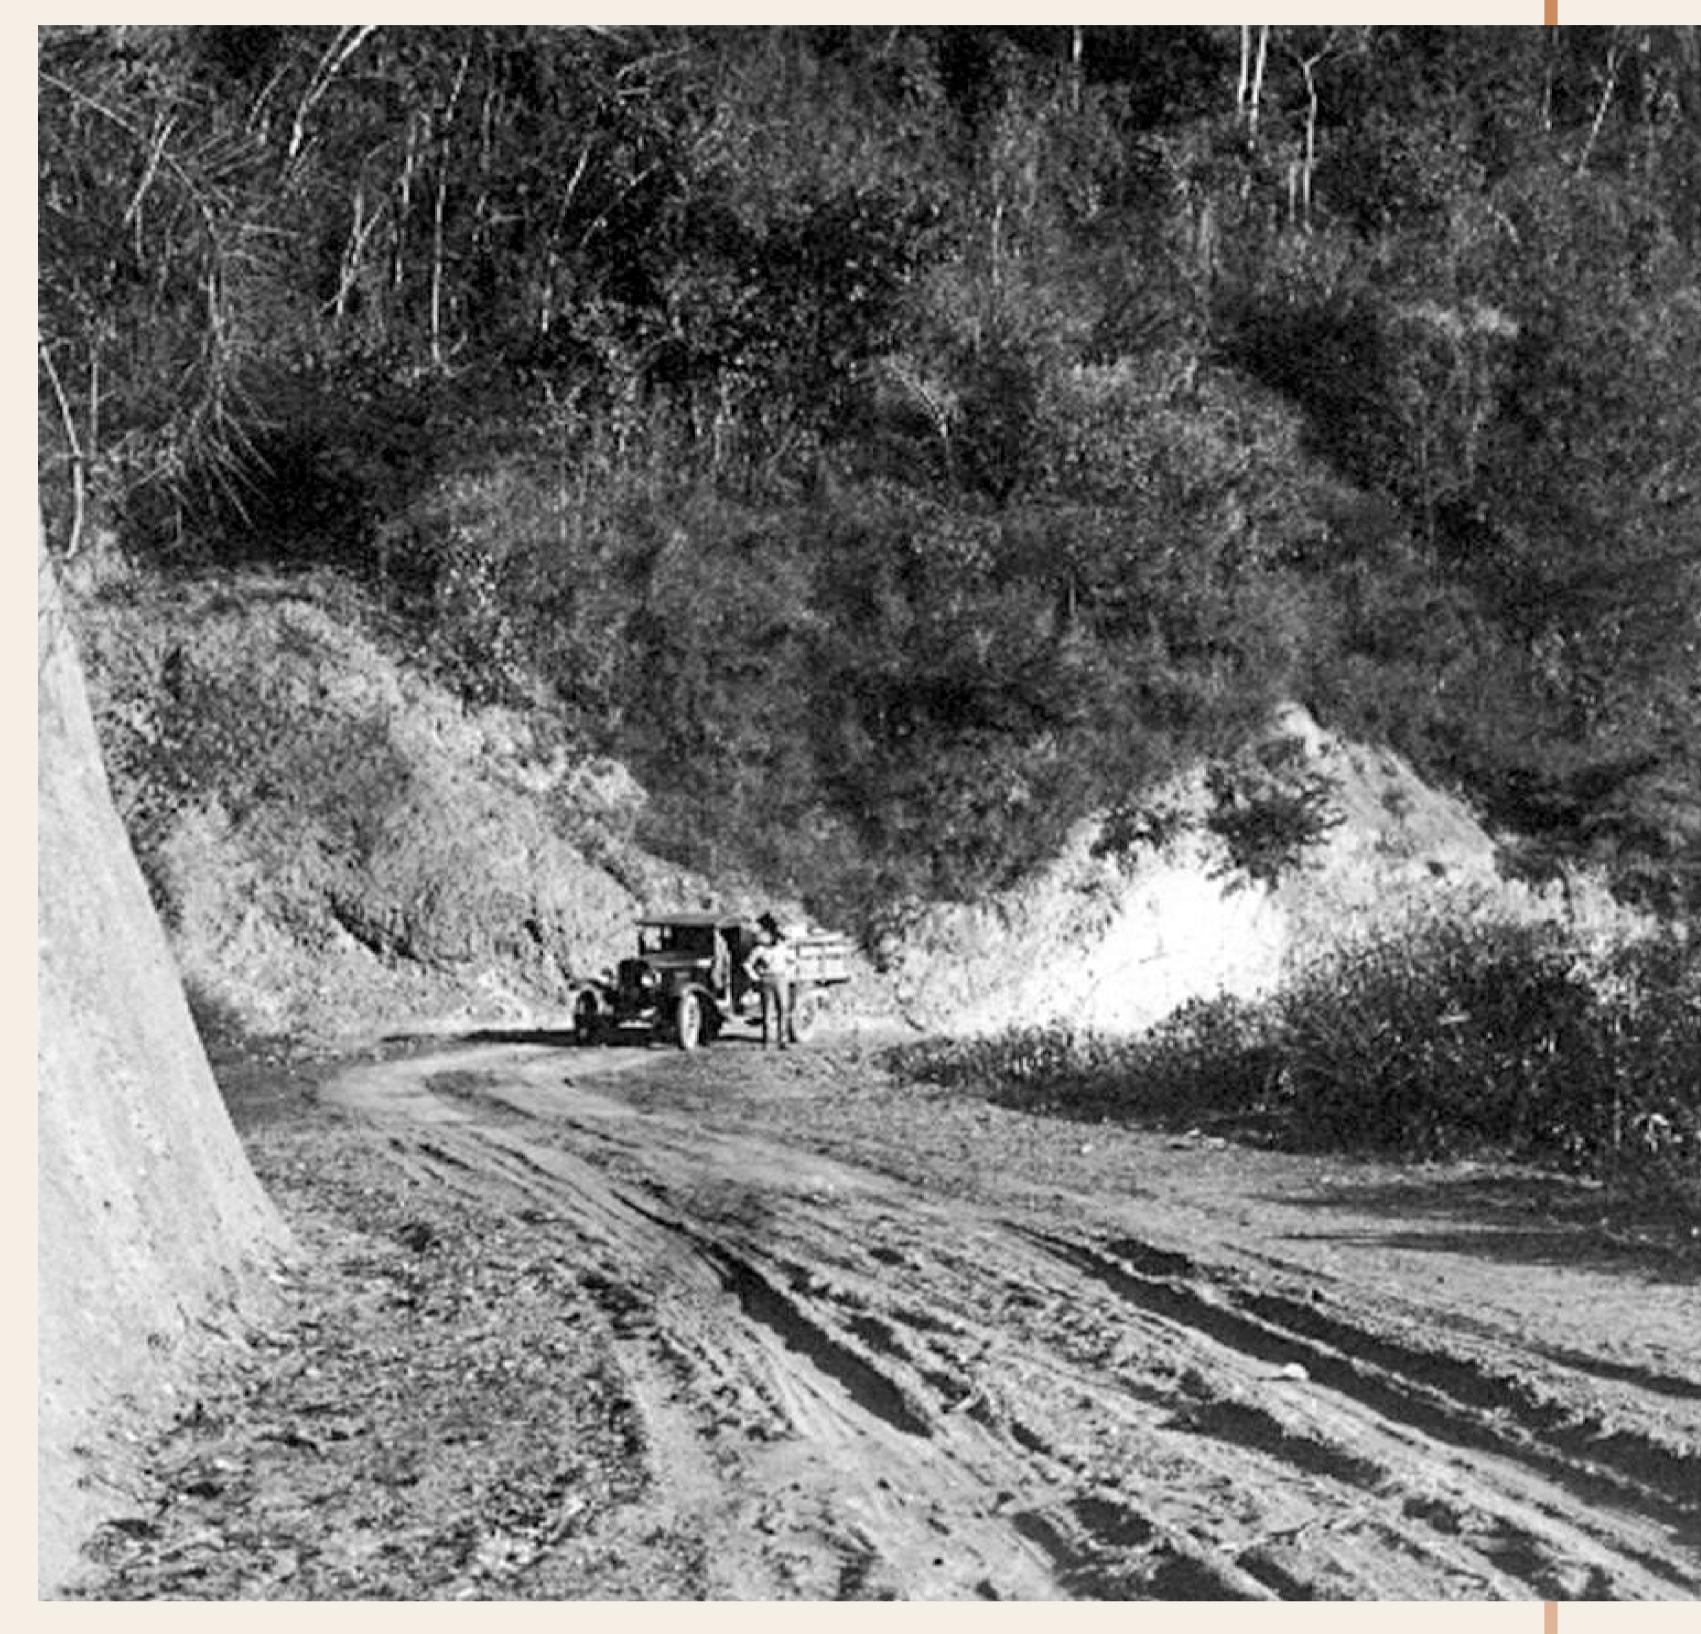

#### The Road and the Growth of Livestock

Romans knew the strategical meaning of the roads and history always endorses this. The changes in Governador Valadares can not be understood without this aspect. The years 1930s proved to be promising to Governador Valadares. Opening of the federal road Figueira-Teófilo Otoni, by the German engineer Guilherme Giesbrecht, improve the trade opportunities and through this route, cattle ranching in the region expanded from 1934 on. Soon after, the road reaches Itambacuri (a town near Figueira).

Opening of the road Figueira-Teófilo Otoni in 1934 Collection: Museu da Cidade

Even with the progress in the transportations facilities and arrival of the train track at the beginning of the century and the roads, the district of Figueira still used animal traction. The ox carts circulated along Minas Gerais avenue, the main one at that time and today.