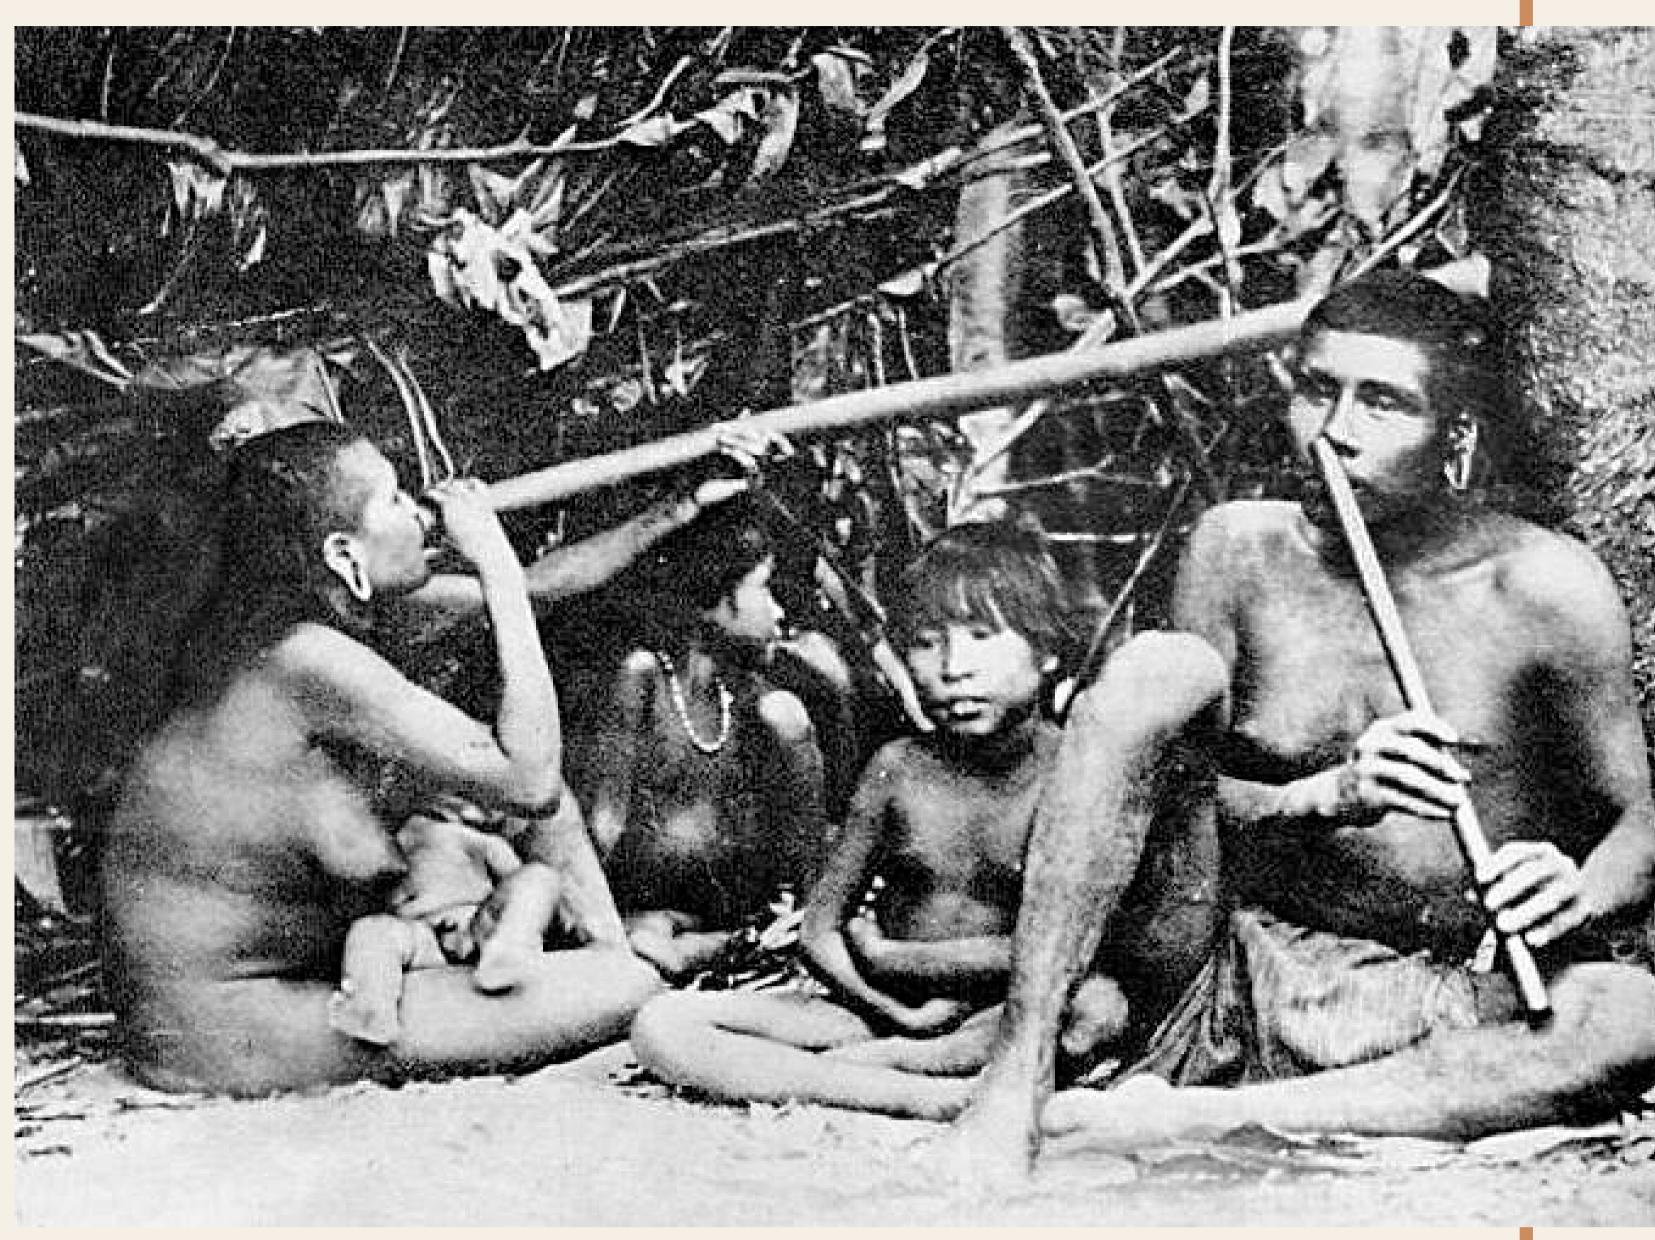

#### The first inhabitants of the Doce River

The Borun or Botucudo inhabited Watu (wide river), which now is known as Doce River. The name botucudo was a Portuguese word for botoque, a little wooden disc Indians used on the lips and/or earlobes. Indians call this wooden disc imató. Men Gutkrak were different from the Nak-Nanuk, these ones used the imató only on the earlobes. Unlike the Nak-Nanuk, the men Gutkrak used the imató only on the earlobes.

Nak-Nanuk family on a travel

Gutkrak Family (Krenak) with flutes

The first picture The Nak-Nanuk on a travel was printed in the book of the German Prince Maximilian de Wied-Neuwied. He lived for a while with the Botucudo in 1815 (Viagem ao Brasil. Belo Horizonte/São Paulo, Itatiaia/EDUSP, 1989). Other images are Walter Garder's pictures (1911). Source: Revista do Museu Paulista, São Paulo.