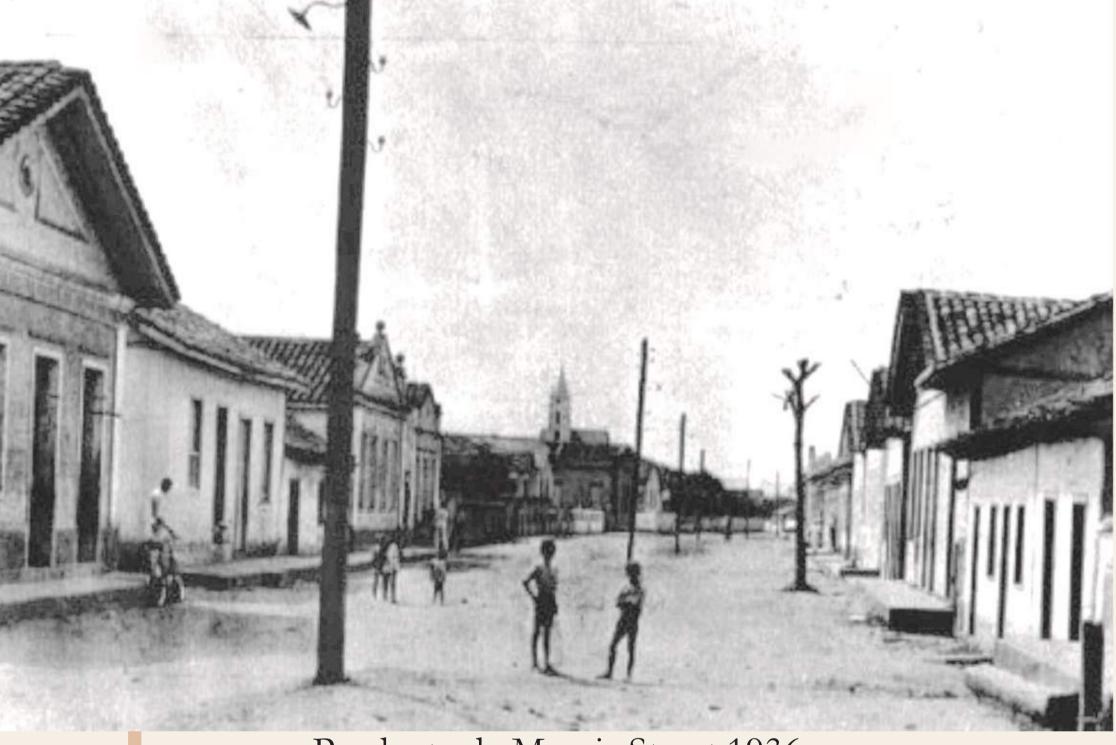

Peçanha Street, 1928 SANTOS, Parajara dos. 100 anos de fotografia

Prudente de Morais Street,1936 SANTOS, Parajara dos. 100 anos de fotografia

Train rails in the present Pioneiros Square, 1932; The Station in the background, to the right.