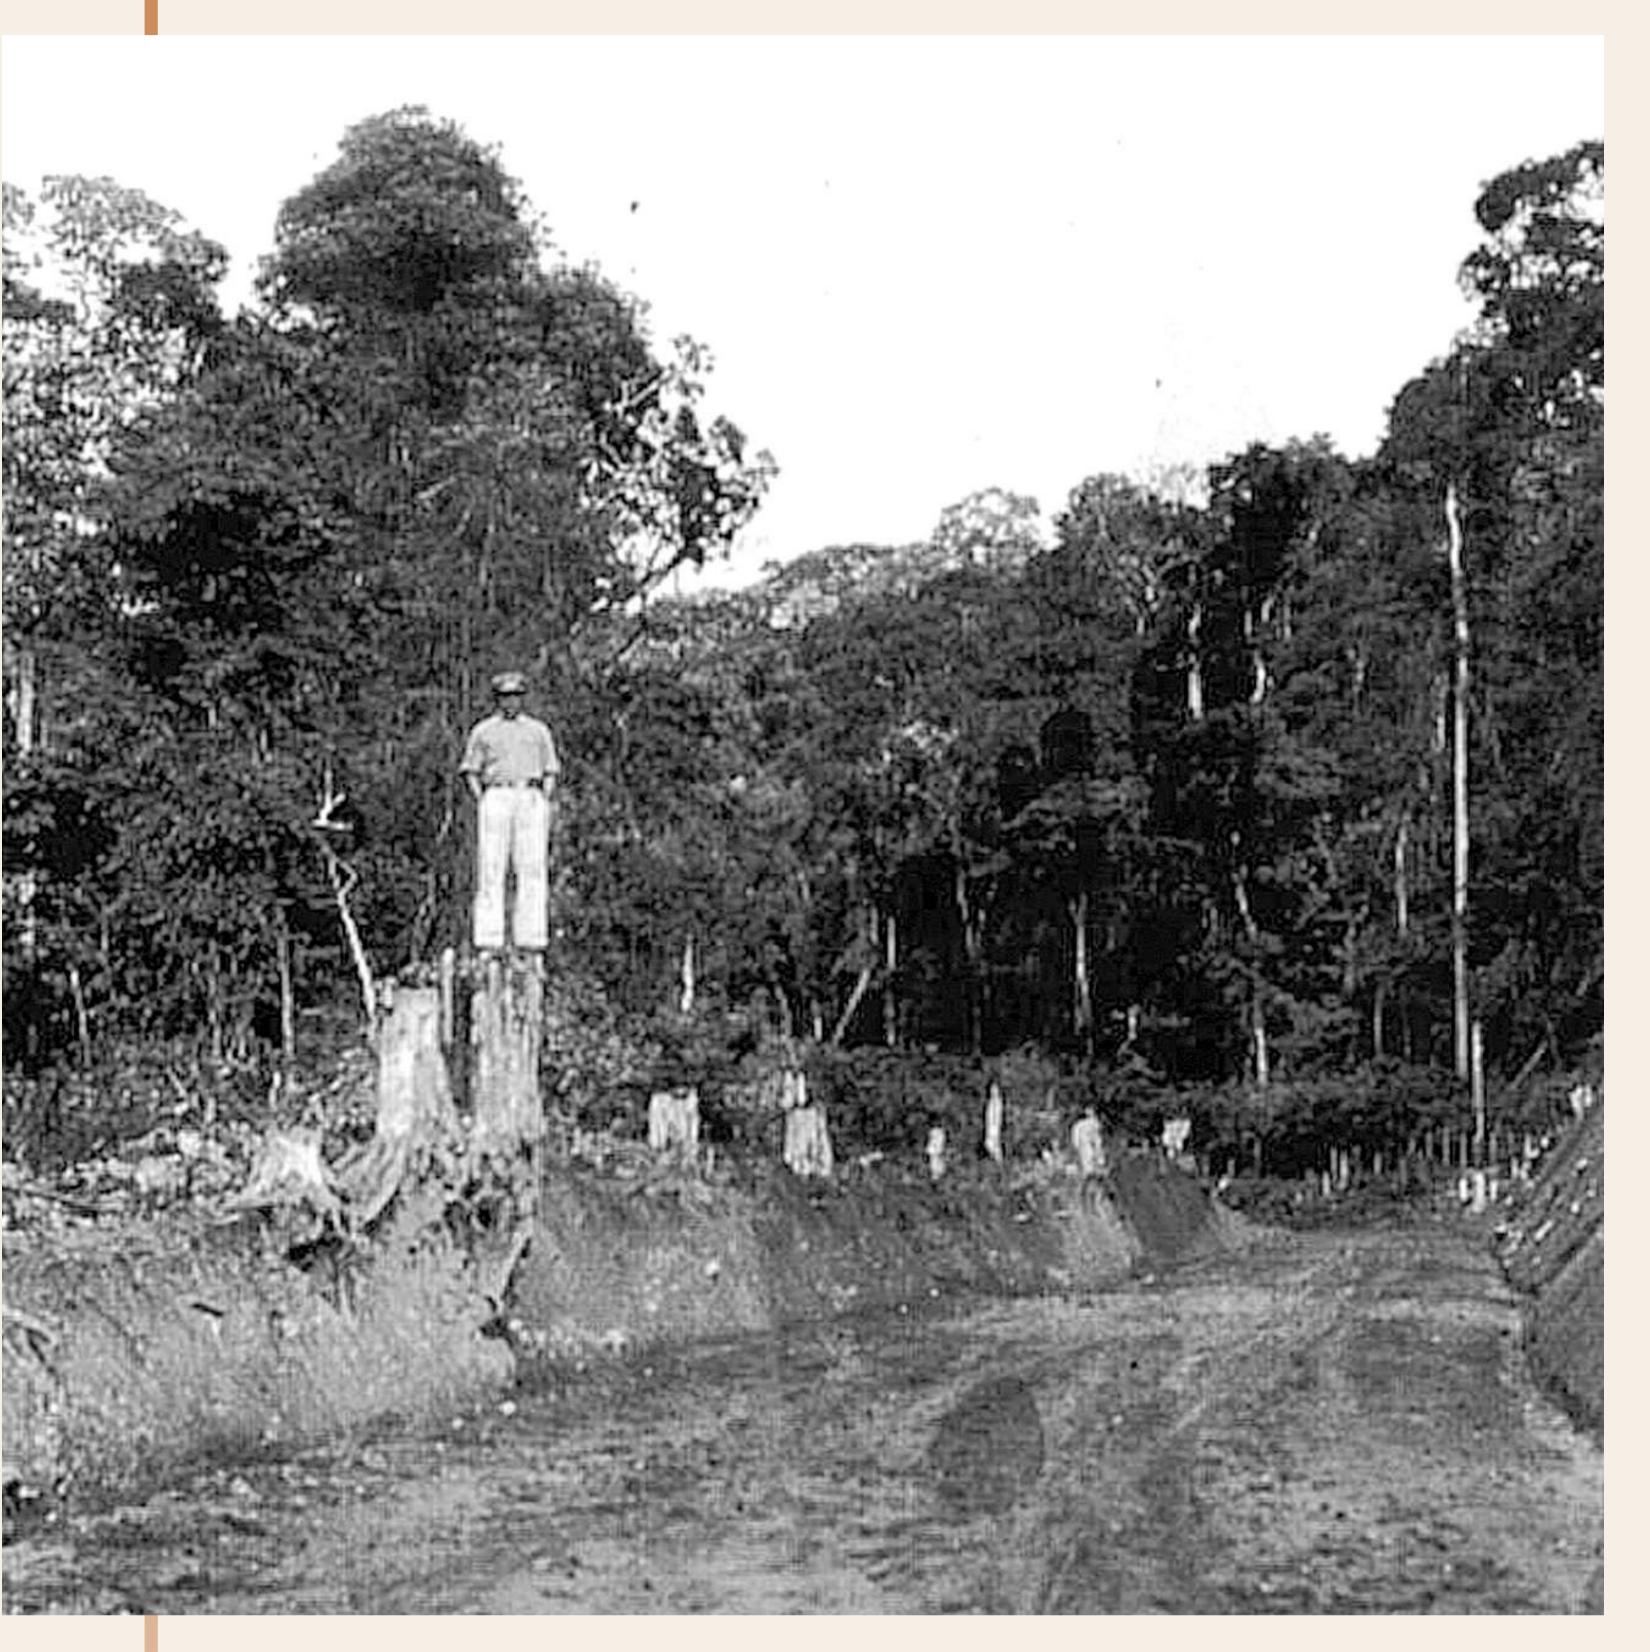

#### The Doce river and the forest

The great charm of this region of Brazil lies in the immense virgin forests that cover, with unparalleled grandeur, almost the entire area bathed by the Doce River and its many tributaries. On both banks of the river, and for most of its course, these beautiful forests, abundant in a hundred species of the finest wood, reach the water's edge, forming an almost impenetrable wall of the most splendidly natural tropical vegetation that can be imagined. [...] There is no doubt that the future wealth of this region of Brazil lies in the immense reserve of the valuable woods that its virgin forests contain (William John Steains, portrayal at the end of the 19th century).

Lithograph of the Doce River by the geologist Charles F. Hartt, in 1860 Source: TEIXEIRA, Romeu do N. O Vale do Rio Doce. Rio de Janeiro: Cia. Vale do Rio Doce, 2003.

Landscape of the Mountain Range Mantiqueira - in the center of the photo the forest where one found the headsprings of the Doce River

Source: TEIXEIRA, Romeu do N. O Vale do Rio Doce. Rio de Janeiro: Cia. Vale do Rio Doce, 2003.

Partial view of the Doce River at the edge of the city of Governador Valadares: 1940s Collection: Petronilho Alcântara