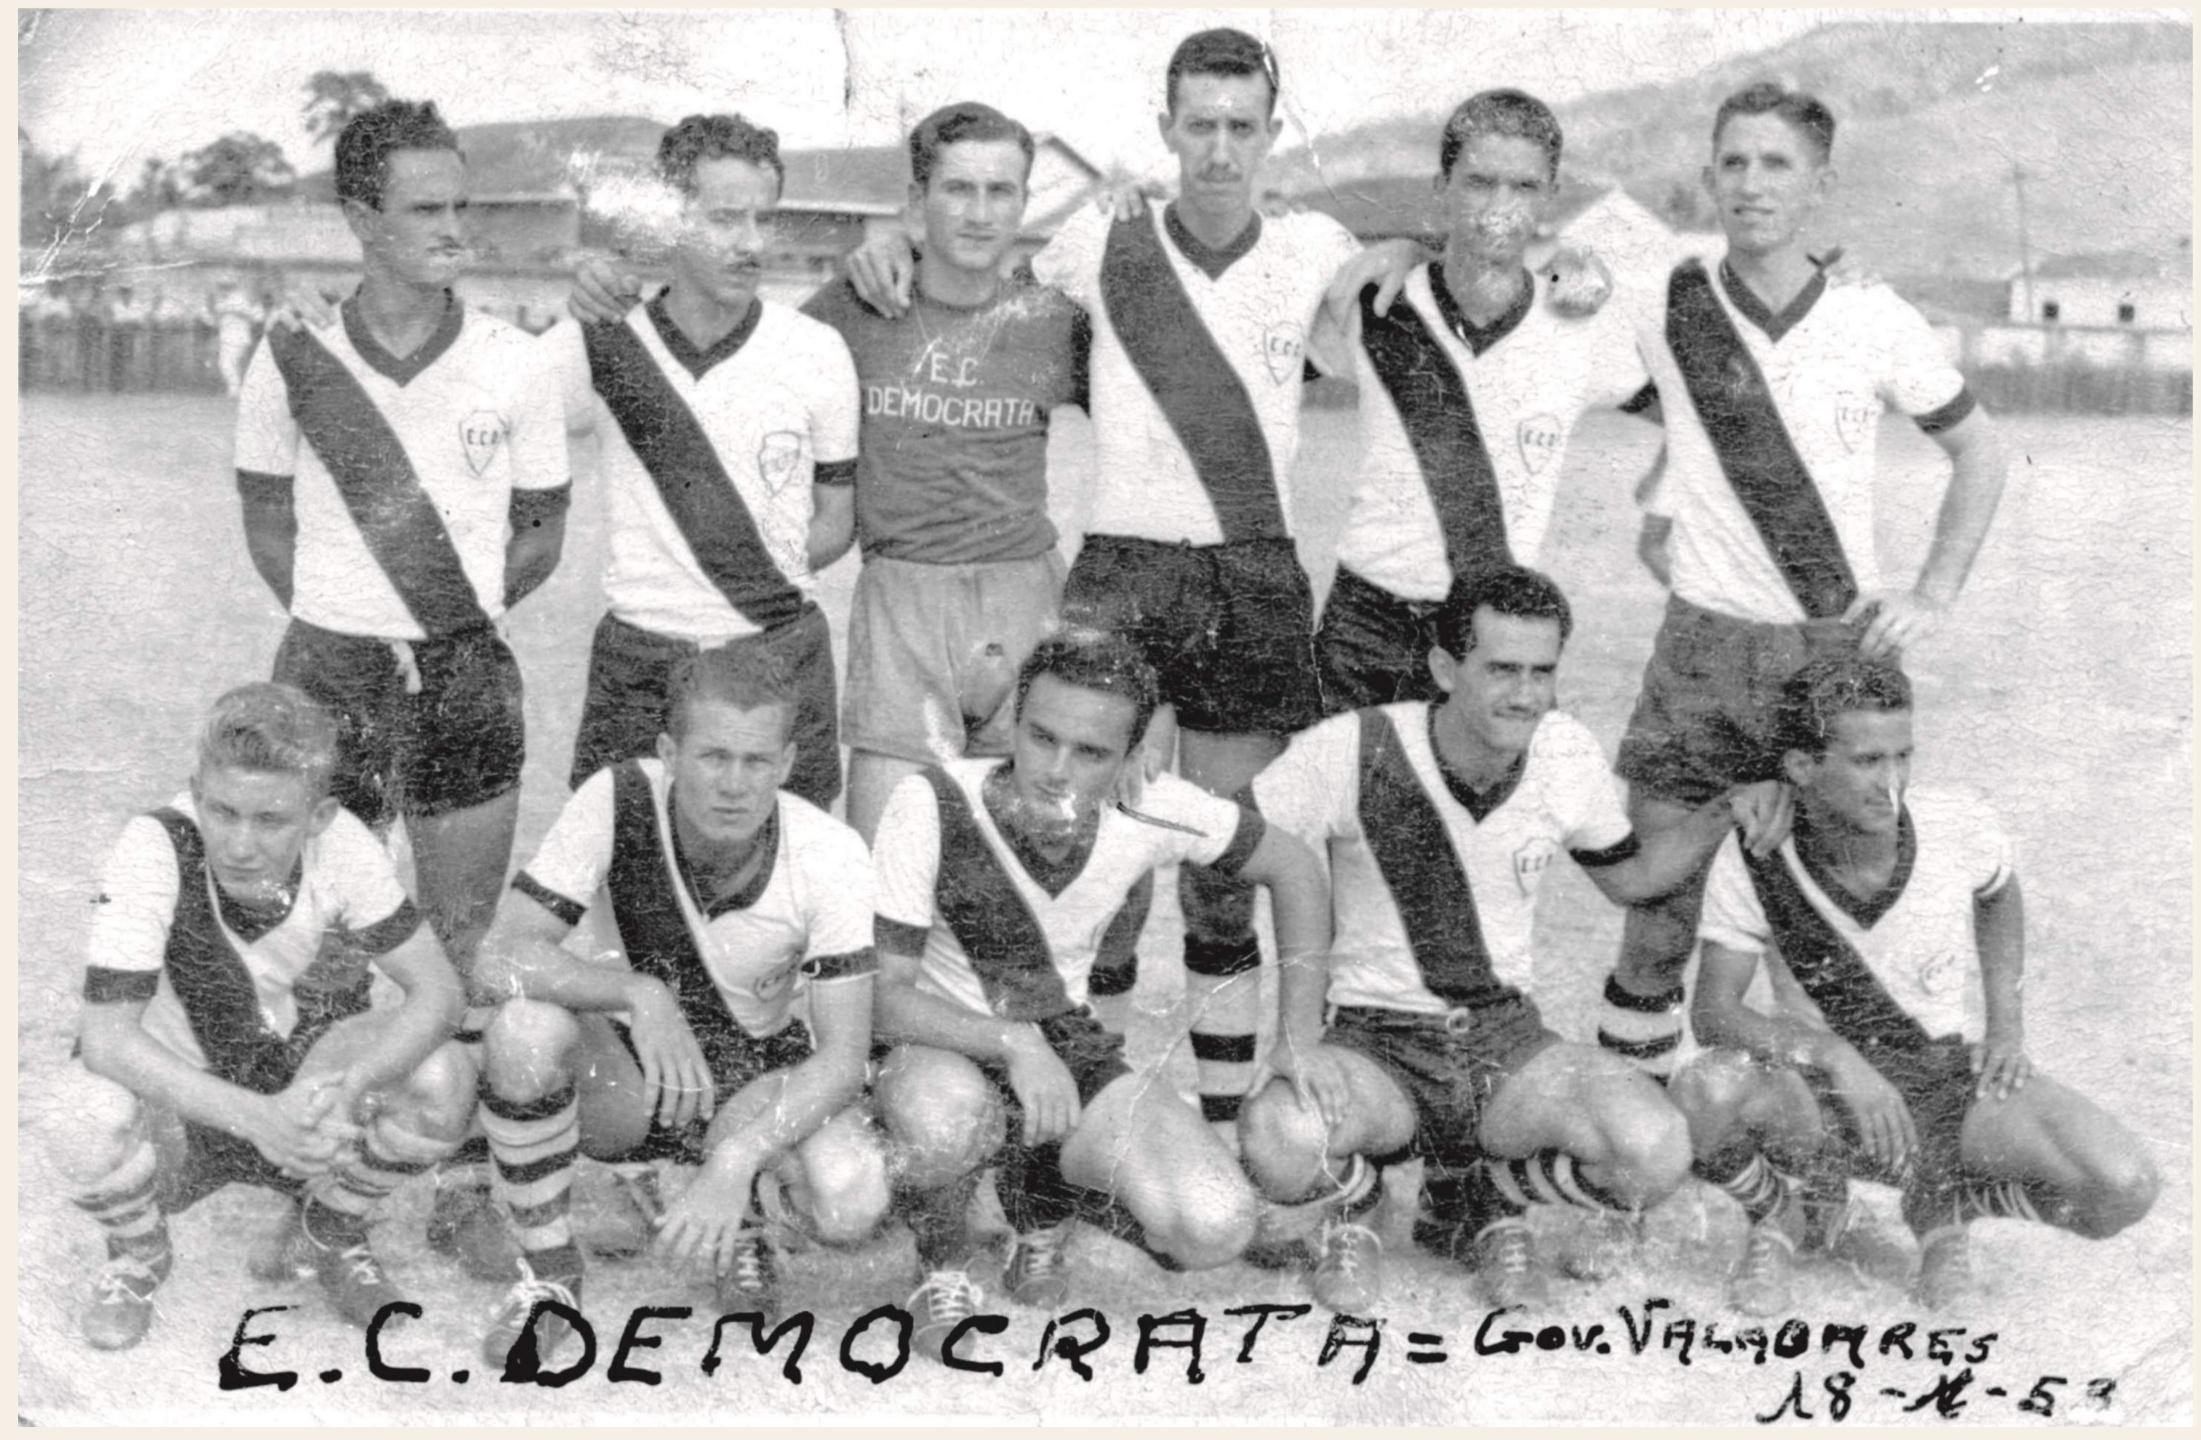

Getúlio Vargas (President of Brazil) ruled Brazil with authoritarianism. In Figueira District, Flamengo was led by Dona Inhazinha Rocha, who did not admit that her athletes had a normal social life, so to say. For instance, on a Carnival Saturday, some Flamengo's athletes, involved in the party, consumed a lot of alcohol before a game in Tumiritinga and was 'destroyed' by devastating defeat. By the way, Dona Inhazinha had not gone to the game, but when the team returned, she punished the athletes. This provoked the rupture that gave origin of the team Democrata Sport Club.



Picture of Figueira football team returning as champions of a championship. See the Cathedral of Saint Antony still under construction and the Ibituruna Peak covered with forests (1930s). Collection: Museu da Cidade



E.C. Democrata, 1953. Collection: CEDAC















#### The development of Governador Valadares: 1940s and 1950s

Some peculiarities – strategic war materials, mica – made that Governador Valadares had a significant growth in Years of World War II. This phenomenon placed the city on world map and was a factor of intense development, as we can see in the urban layout and the emergence of new neighborhoods.







Layout of Sete de Setembro street (foreground). Collection: Petronilho Alcântara

In the first picture, partial view of the center in the 1940s, from the Carapina hill. It shows the very beginning of the urbanistic plan layout and its implementation by Olímpio Caldas Freitas. He had the carpenter José Serra Lima de Oliveira as his assistant. In the second picture one can see