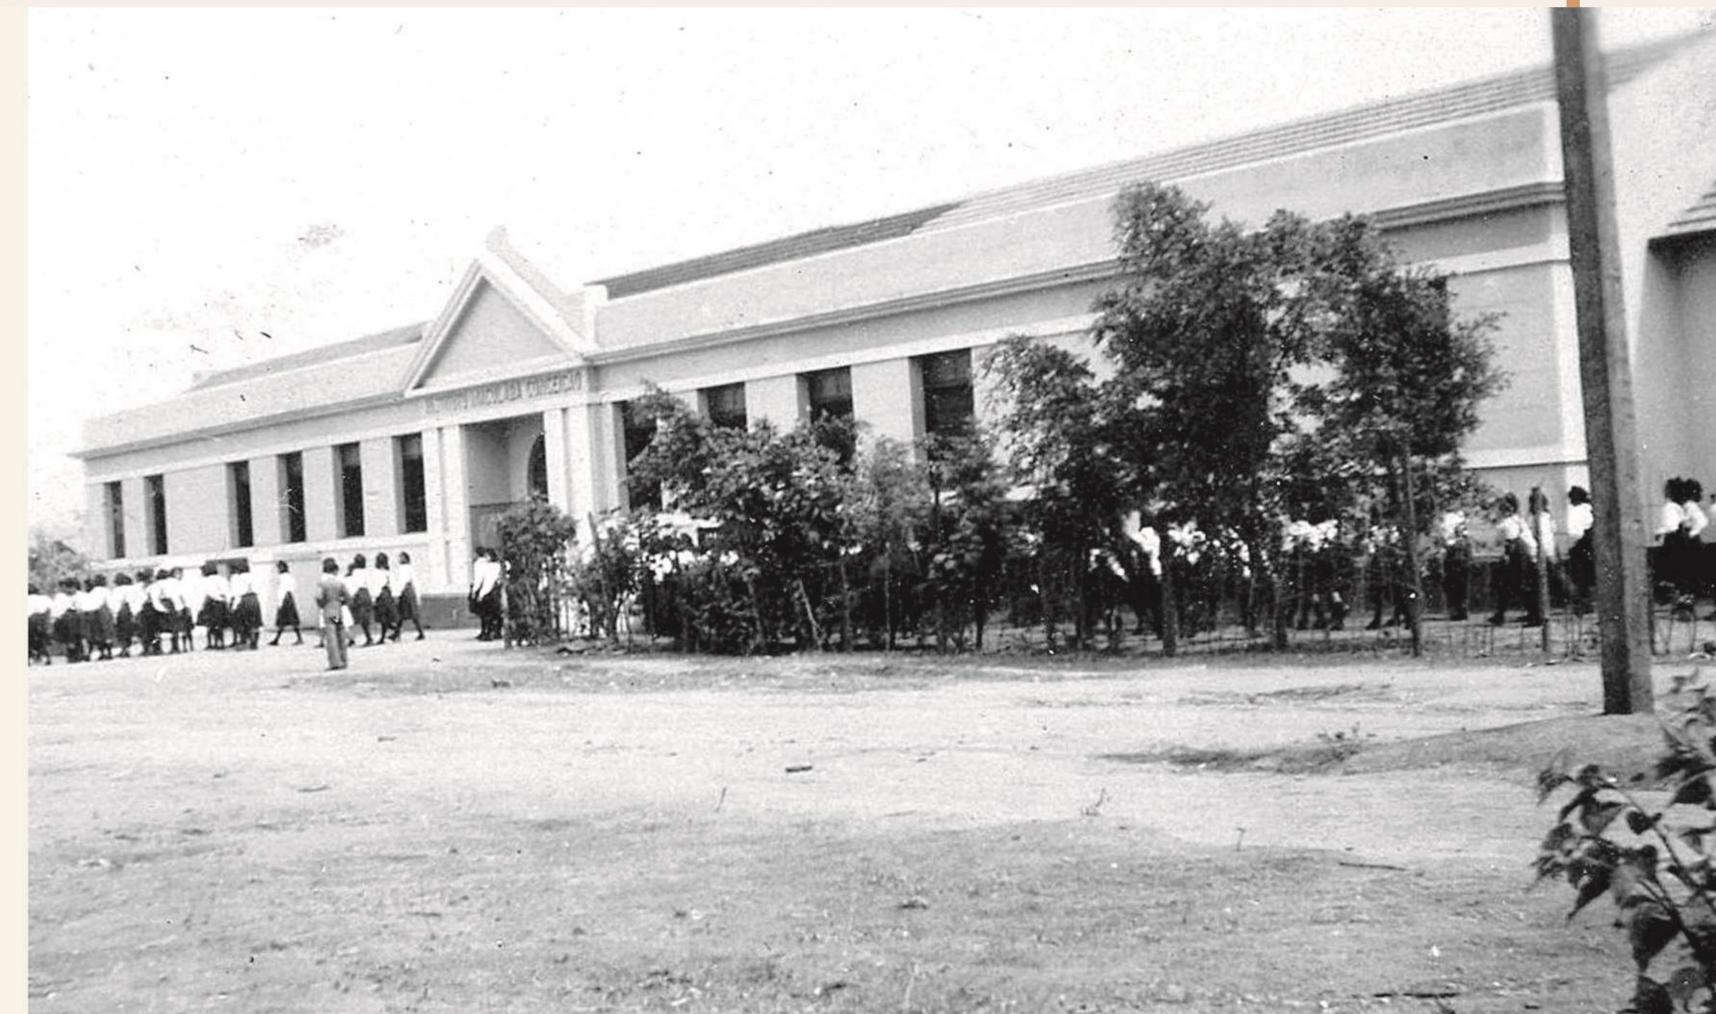

on Valadarense Guide, 1958. Collection: Univale Central Library.















#### The education and development of the city in the 1940s and 1950s

Formal education in Brazil has often lagged behind other dimensions of social life and has not always been a priority of governments. However, we can say that in Governador Valadares, for various reasons, the field of education has always deserved privileged attention. So, in 1951 the municipality had 68 municipal primary schools, 2 state schools and several private ones, besides an Elementary II School and a Teachers' School. (Revista Acaiaca, 1951, p. 40).



Clóvis Salgado Ementary School, 1950s. Collection: Museu da Cidade



Rex Institute, 1940s. Collection: Museu da Cidade



Ibituruna High School, 1940s. Collection: Museu da Cidade



Imaculada Conception High School, 1940s.Collection: Petronilho Alcântara



Nélson de Sena State School, 1940s. Collection: Museu da Cidade