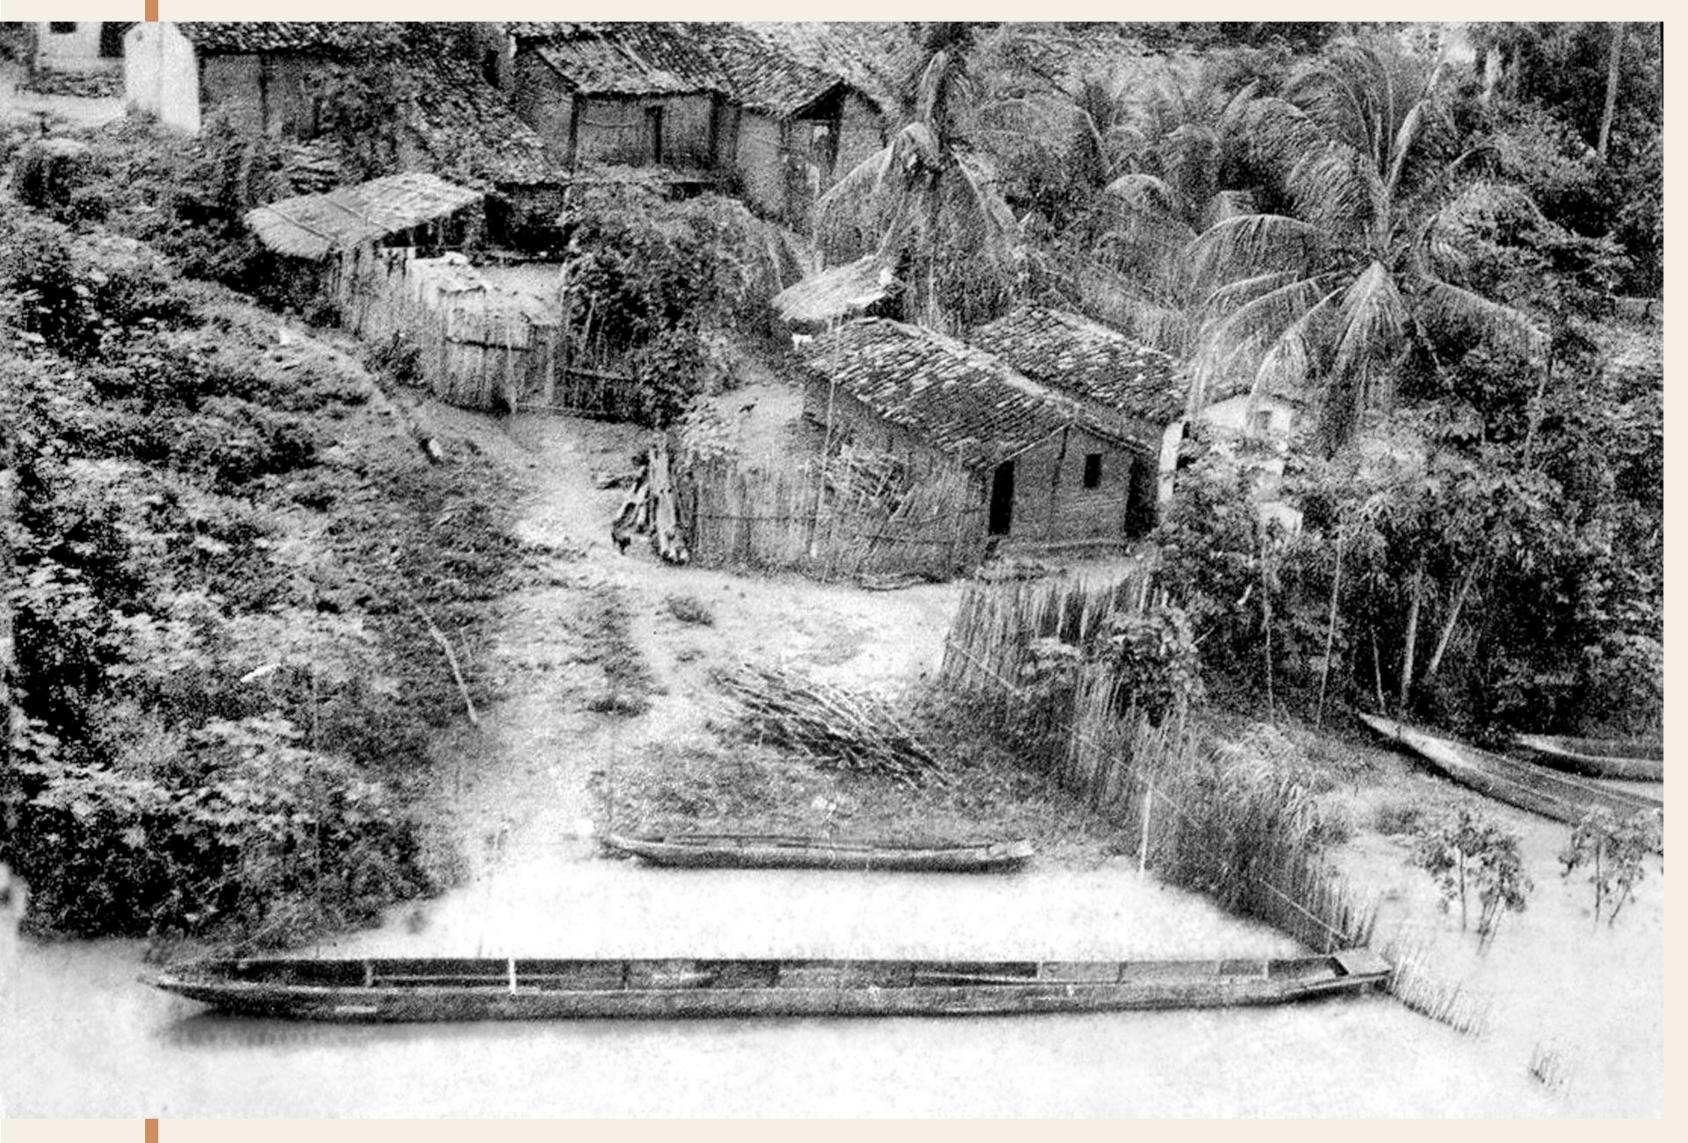

Port of canoes with several pirogas (wooden canoes)

Collection: CEDAC

Hunters display a tapir they captured. Collection: CEDAC

The cargo transportation was done by donkey troops and canoes. Figueira District was isolated and the access to it was hard. Sometimes there was lack of food and people had to leave the village. From time to time, some people came from Peçanha (municipality nearby) for hunting. All changed in 1910 when the bridge over the Doce River was accomplished and the Figueira Railway Station was inaugurated: than Railroad Vitória-Diamantina, nowadays Vitoria-Minas Railway. In 1911, the geographer Alvaro da Silveira visited the region and took some pictures, which were printed in the book *Memorias Chorographicas*, in 1922.