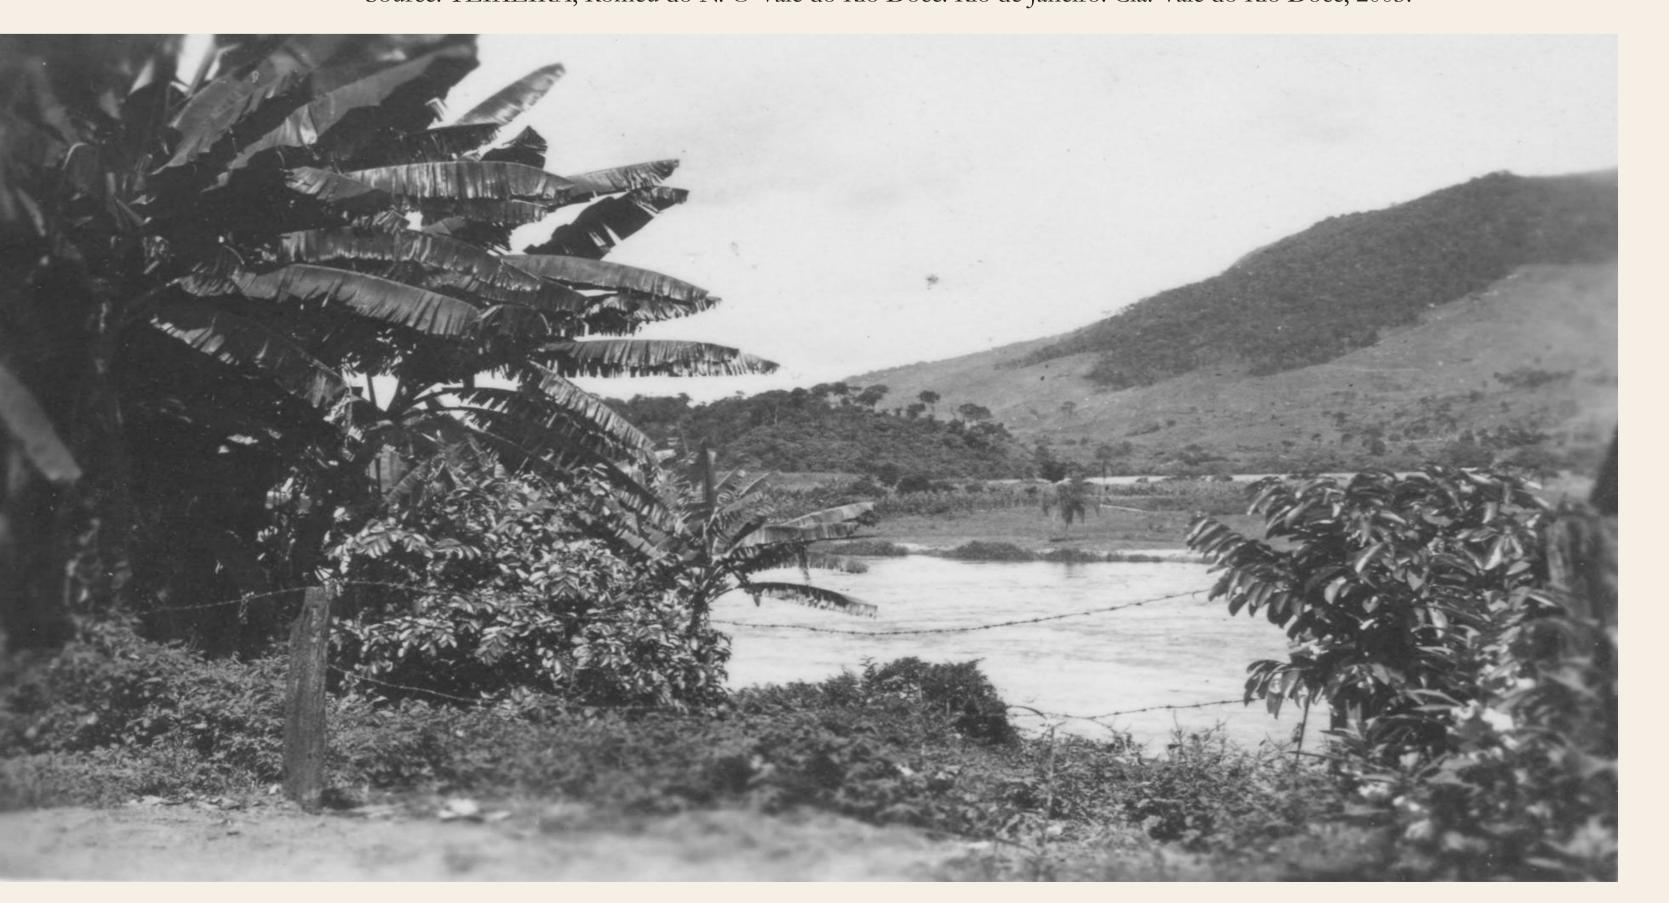

Source: TEIXEIRA, Romeu do N. O Vale do Rio Doce. Rio de Janeiro: Cia. Vale do Rio Doce, 2003.

Partial view of the Doce River at the edge of the city of Governador Valadares: 1940s Collection: Petronilho Alcântara

18th century map of South America by Charles Sunderland. Source: TEIXEIRA, Romeu do N. O Vale do Rio Doce. Rio de Janeiro: Cia. Vale do Rio Doce, 2003.

Partial view of the Doce River at the edge of the city of Governador Valadares: 1940s Collection: Petronilho Alcântara

Partial view of the Doce River at the edge of the city of Governador Valadares: 1940s Collection: Petronilho Alcântara