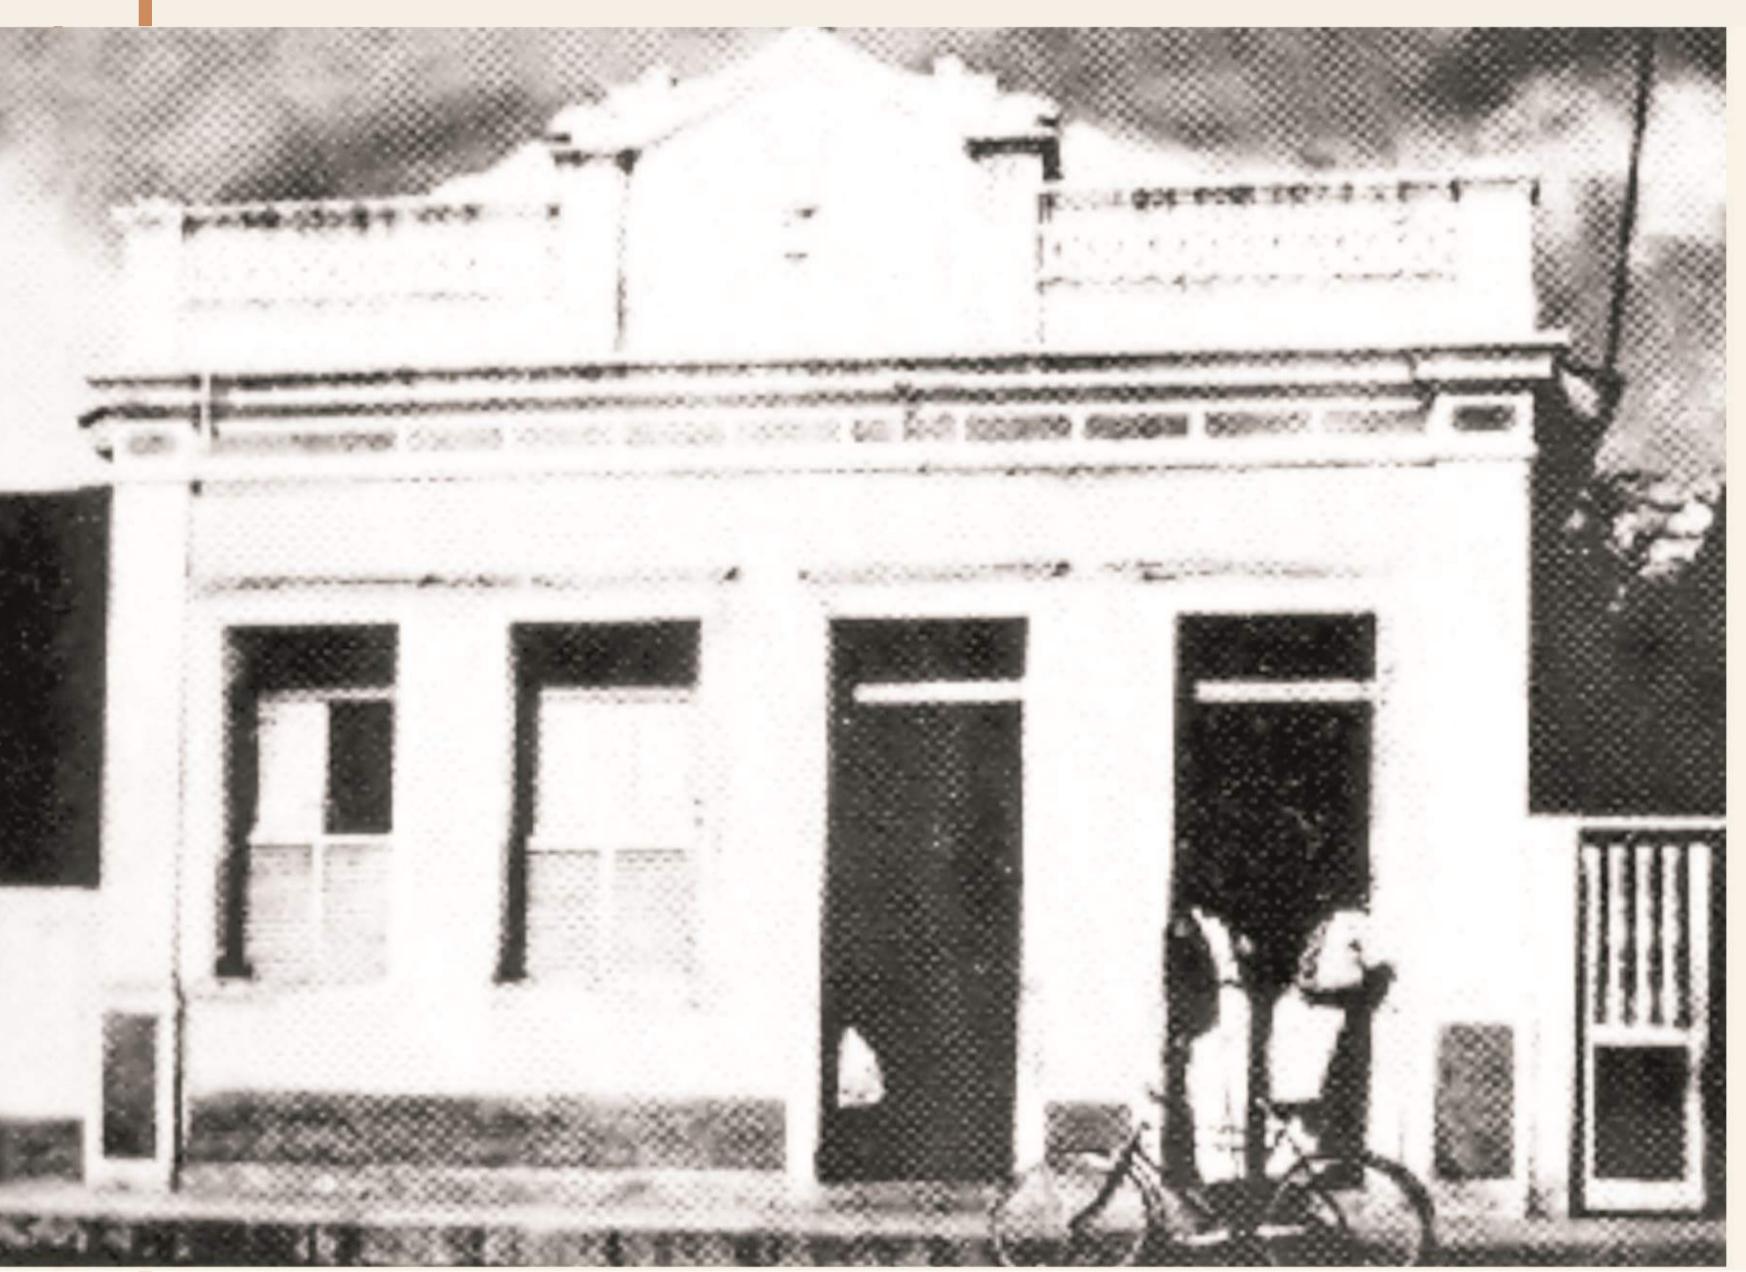

Drugstore Freitas, 1914 Source: SANTOS, P. 100 Anos de Fotografias.

New Drugstore (undated)
Source: SANTOS, P. 100 Anos de Fotografias.

People's Bazaar (Market), founded in 1925 Source: SANTOS, P. 100 Anos de Fotografias.