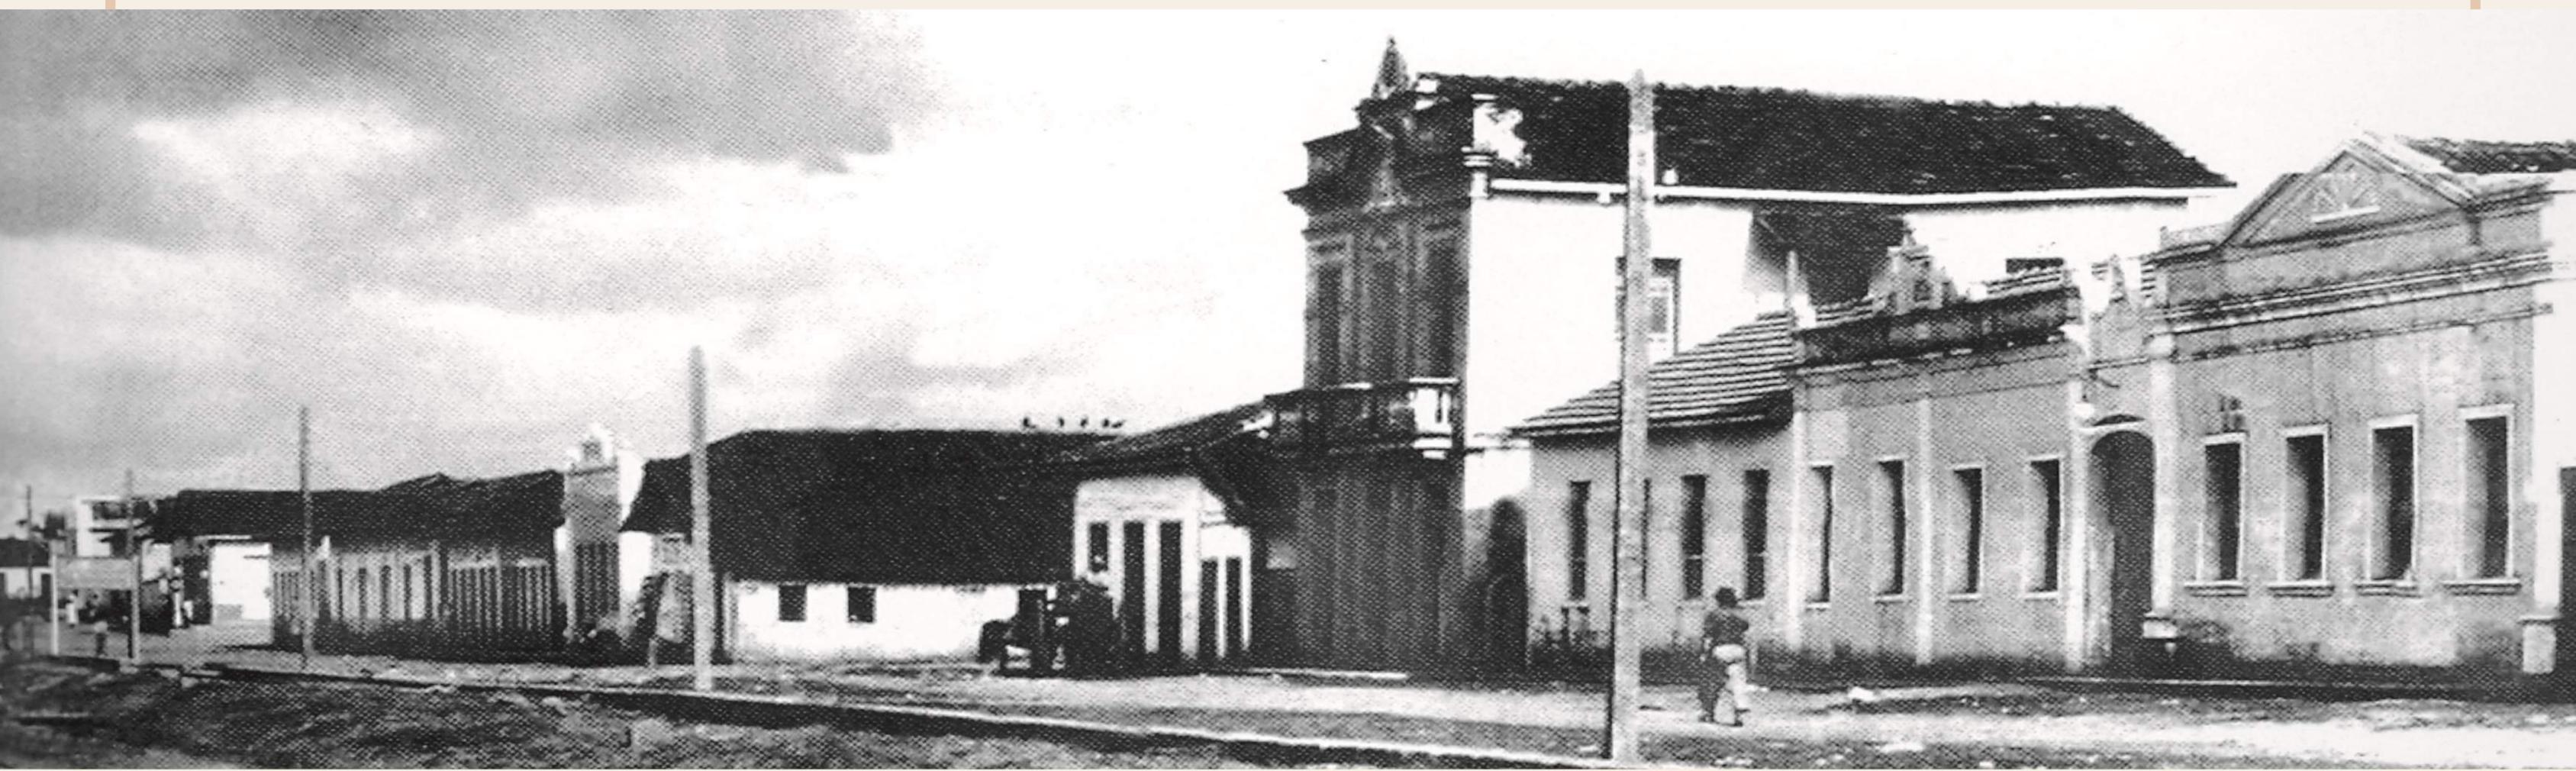

Layout of Sete de Setembro street (foreground). Collection: Petronilho Alcântara

In the first picture, partial view of the center in the 1940s, from the Carapina hill. It shows the very beginning of the urbanistic plan layout and its implementation by Olímpio Caldas Freitas. He had the carpenter José Serra Lima de Oliveira as his assistant. In the second picture one can see Sete de Setembro street layout and the Sports Center, without the Colégio Estadual (State High School) at that time.