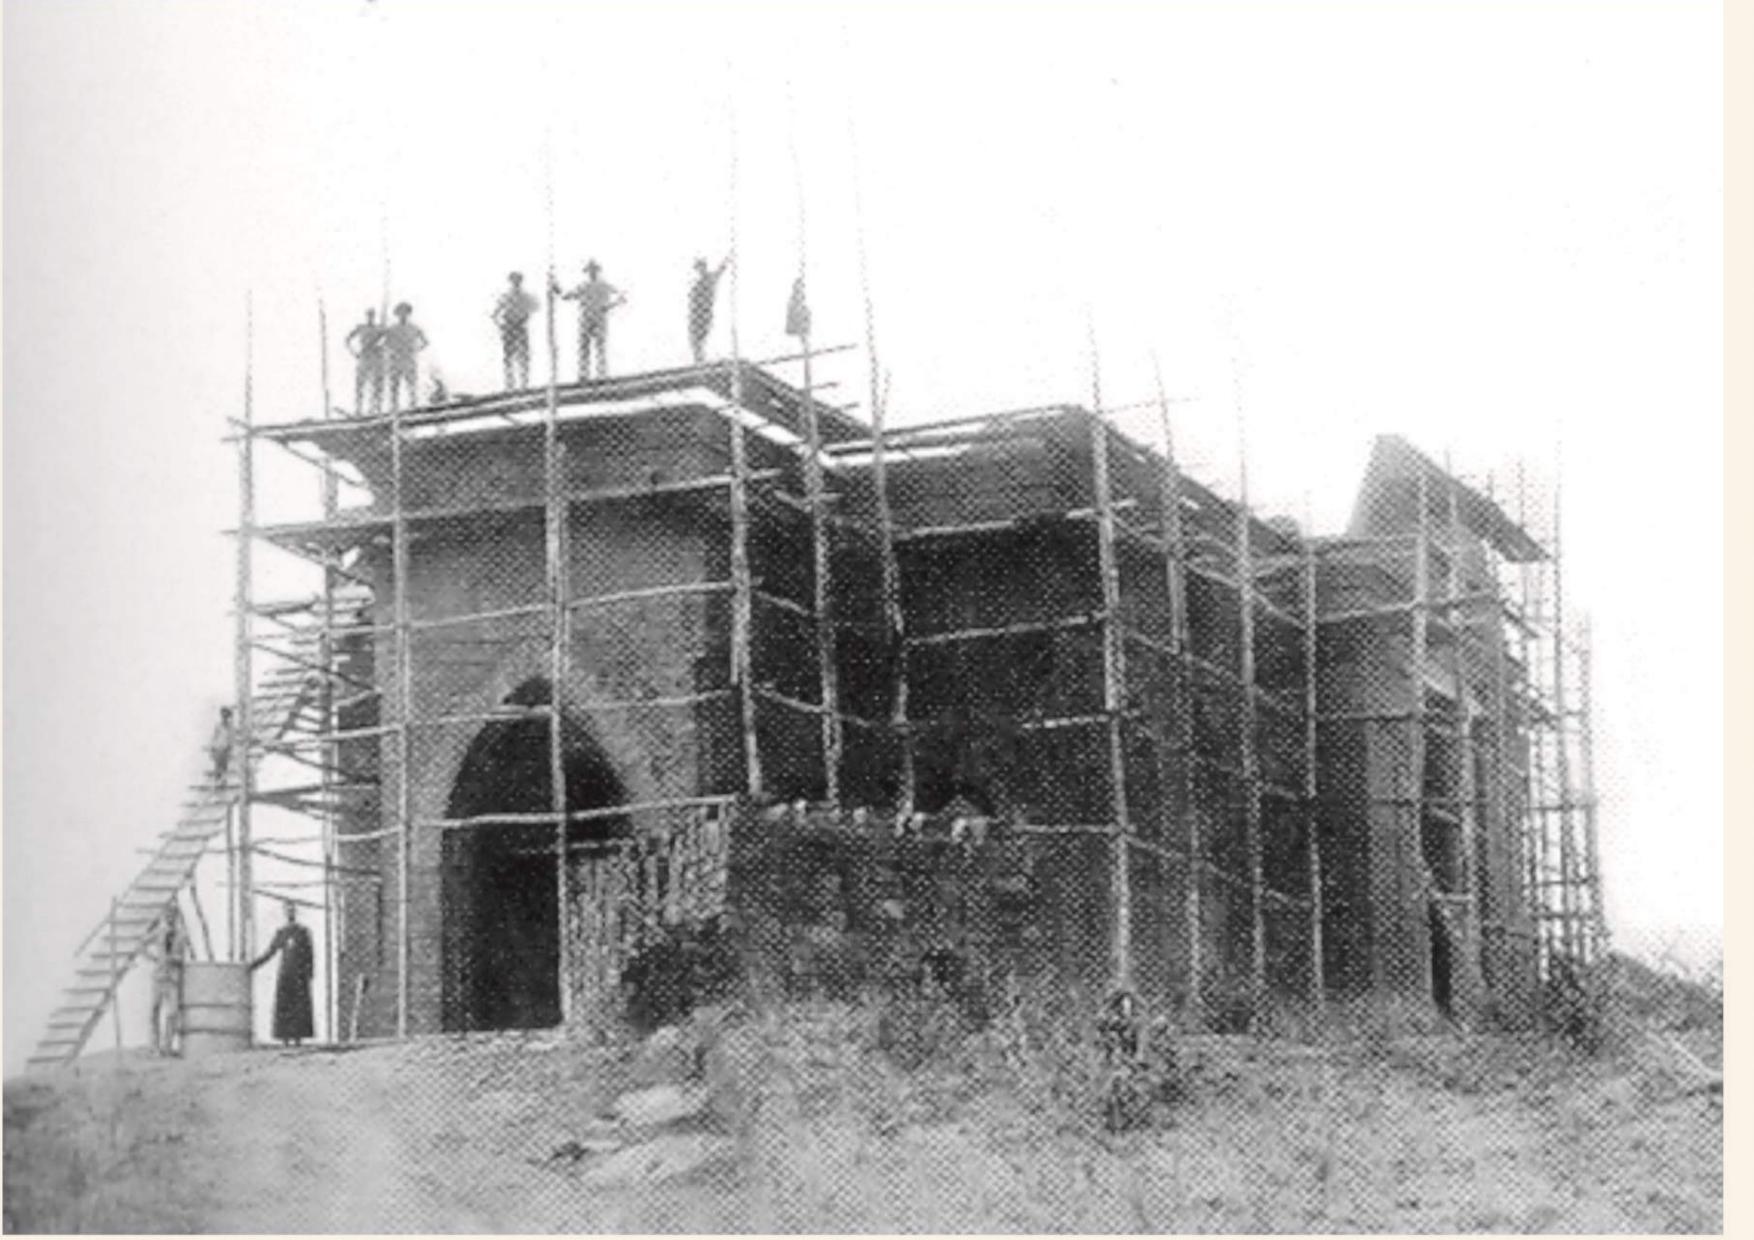

#### The first Temples of Governador Valadares

Religion and its buildings: the Capuchin friars erected a small chapel in the 1880s as a sign and point of Christian catechesis of the local natives. Later, this little chapel was shrouded in the woods. At the beginning of the 20th century, the small village of Figueira received a Temple of the Presbyterian Church, the first to be erected in Governador Valadares, in the decade of 1910. Shortly after, between 1910 and 1914, in the same place of the first Capuchin chapel another one was built and consecrated to Saint Antony; soon after this chapel became parish, under the responsibility of vicar Friar Angelico de Câmpora. Father Sady Rabelo was in charge of the parish from 1926 onwards.

Presbyterian Church (undated) Documental Collection: Museu da Cidade (City Museum)

Service in the First Presbyterian Church, 1938 Source: PARAJARA, P. 100 anos de fotografia.

Saint Antony Church under construction in 1932 Source: PARAJARA, P. 100 anos de fotografia