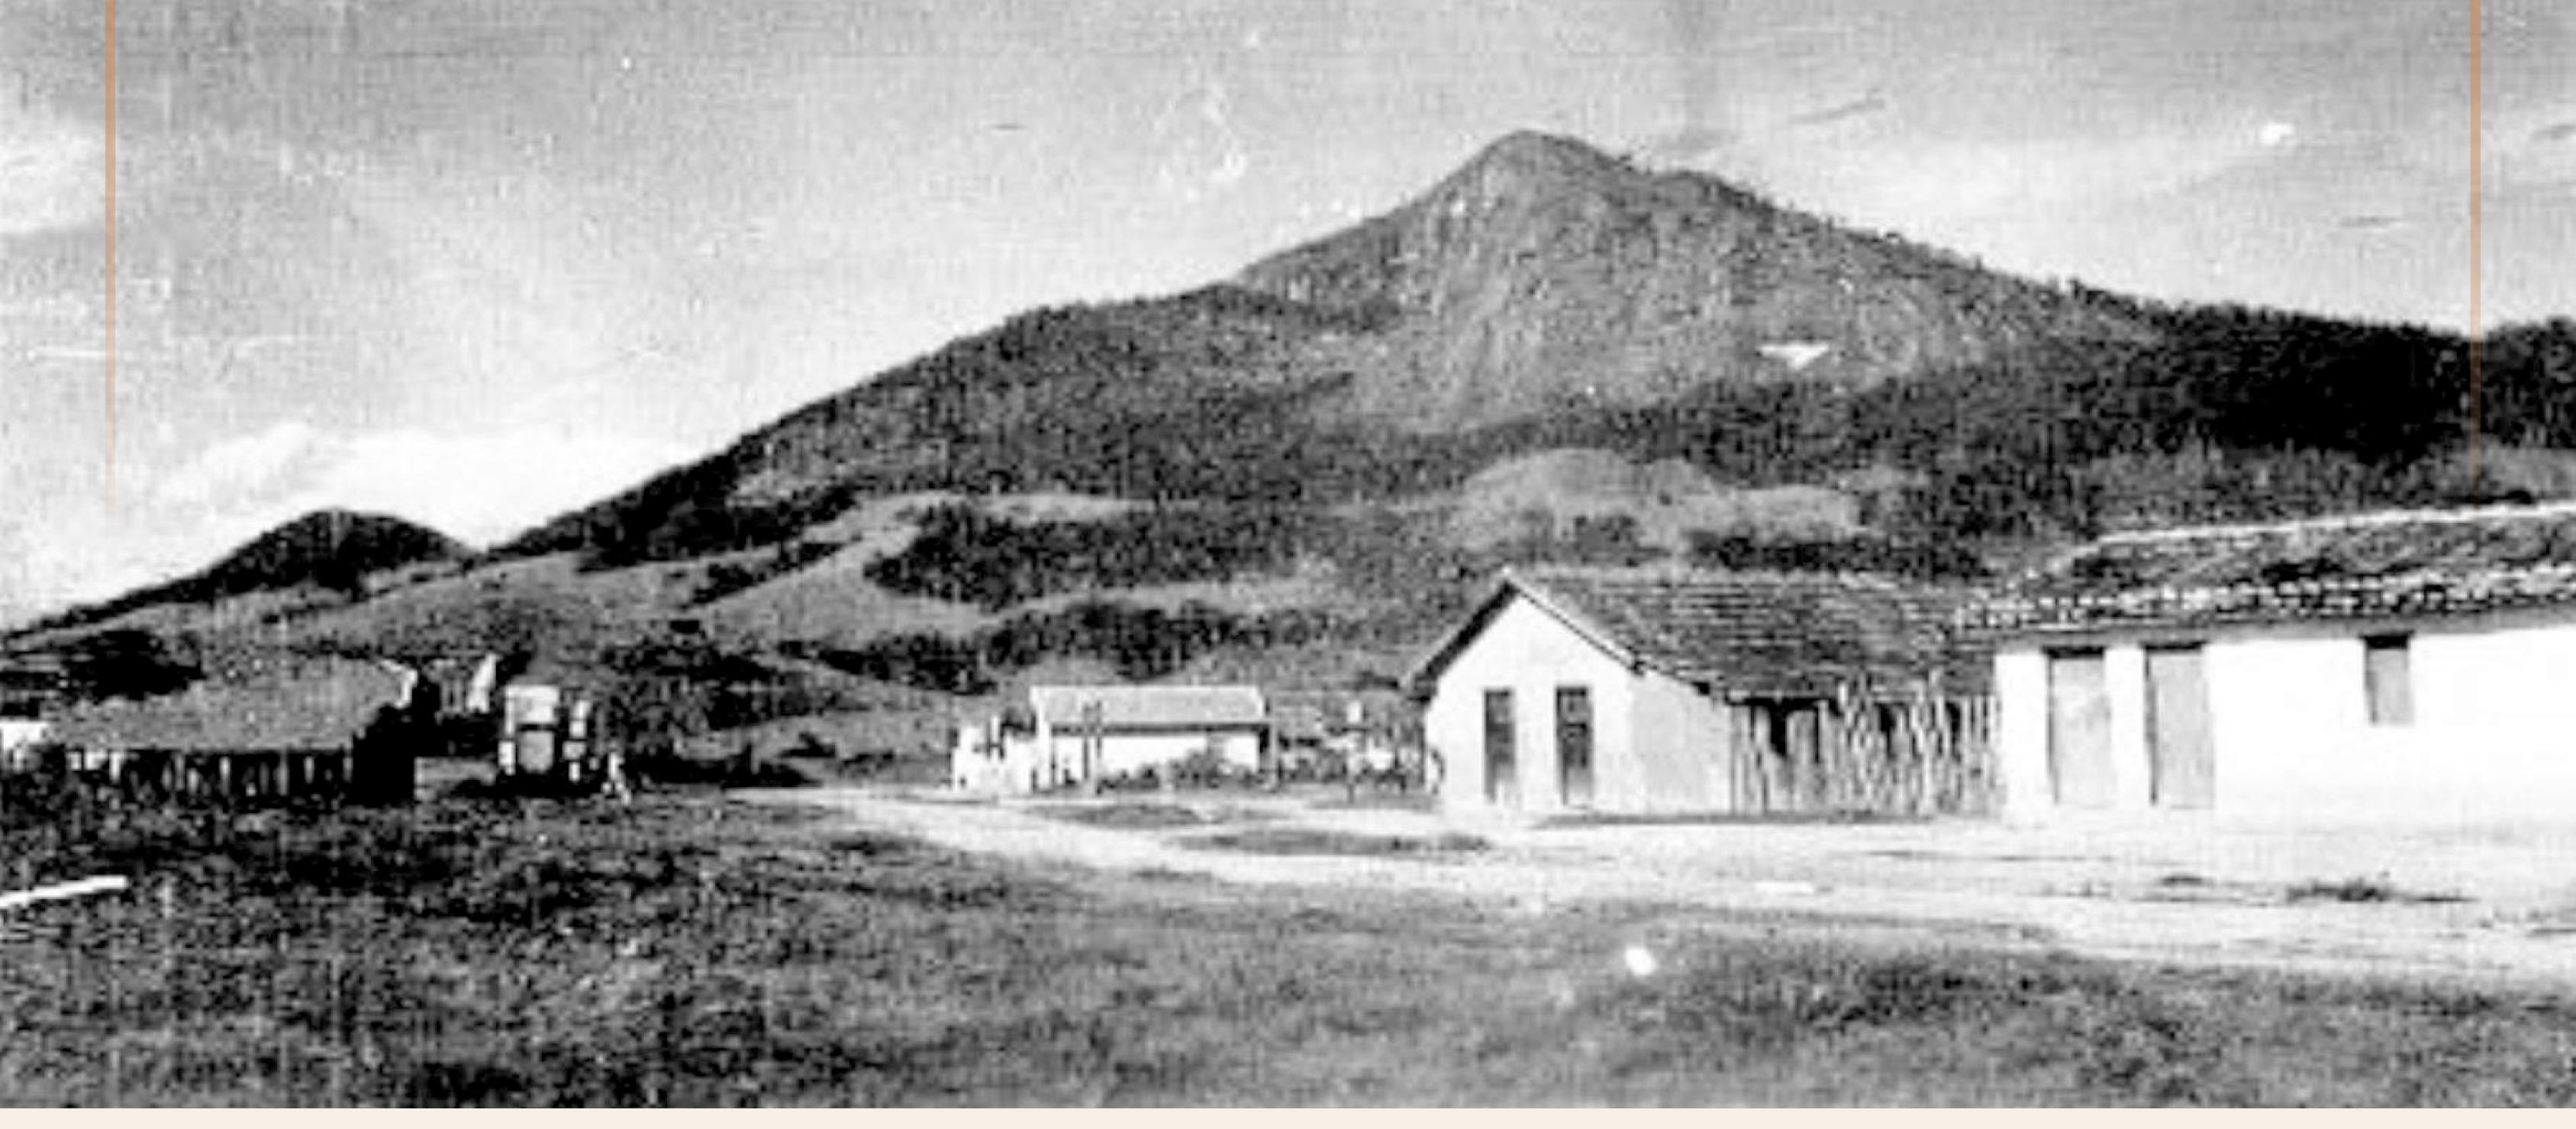

Picture of Figueira football team returning as champions of a championship. See the Cathedral of Saint Antony still under construction and the Ibituruna Peak covered with forests (1930s). Collection: Museu da Cidade