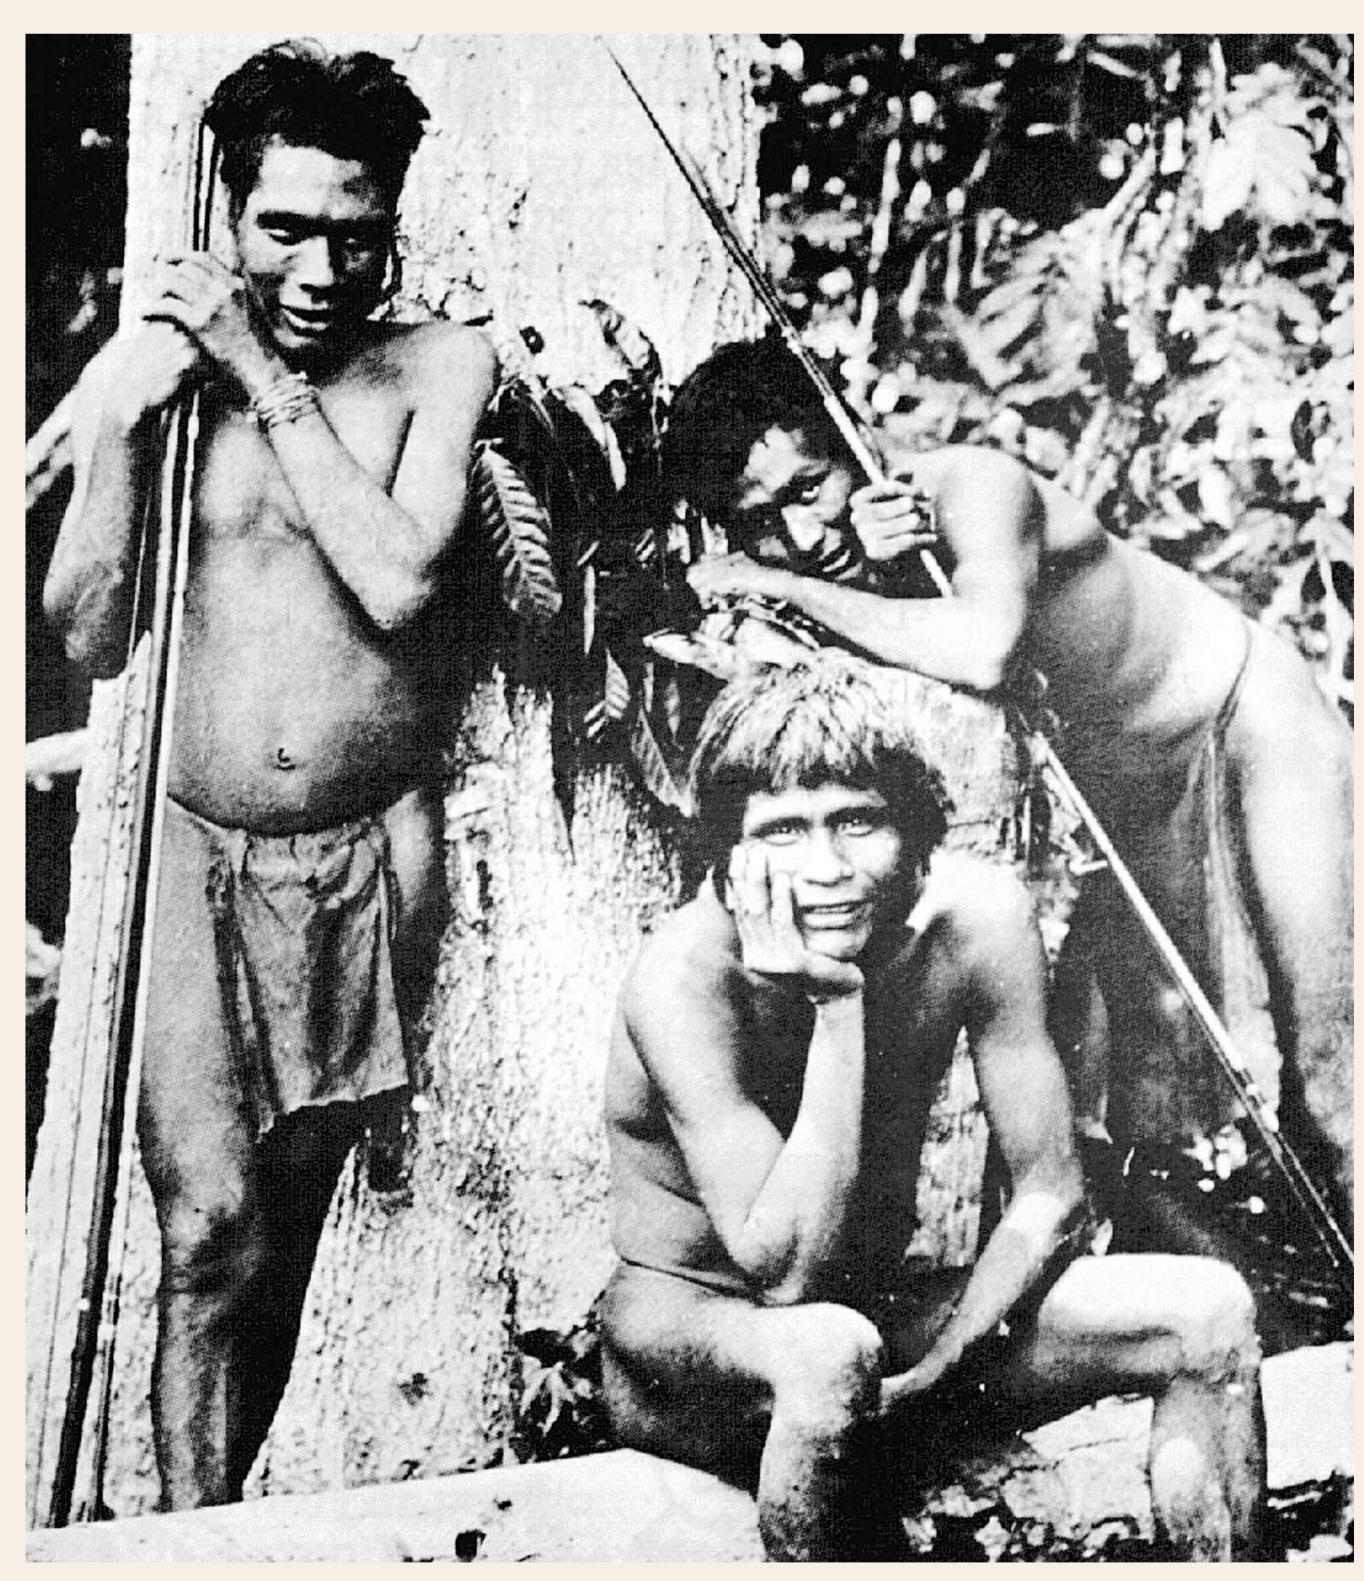

Captain Muim, standing on the left.

Krenak young female Indians and their imatos

Captain Muim was the son of the Indian leader Krenak (*Cabeça na terra* – Head in Earth). In the early twentieth century Krenak left Pancas River (in Brazilian State of Espírito Santo) with part of Gutrak nation. These people refused to have contact with the Brazilian Government Indian Protection Service (SPI). They went up the Doce River and settled near the Eme River, which nowadays belongs to the municipality of Resplendor (Minas Gerais Brazilian State). Later, his son Muim agrees with the contact with the Government Service and was followed by the majority of his people, resulting in a negotiation with the Service and originating the indigenous territory reserve of Resplendor. At the end of his life, 'the old' Krenak retreated himself with some followers at a place called Cuparaque (Painted jaguar). Soon after his death, the Cuparaque massacre happened and some of the survivors sought protection under Captain Muim. Since the 1930s the Botucudo from the Doce River became known as Krenak.