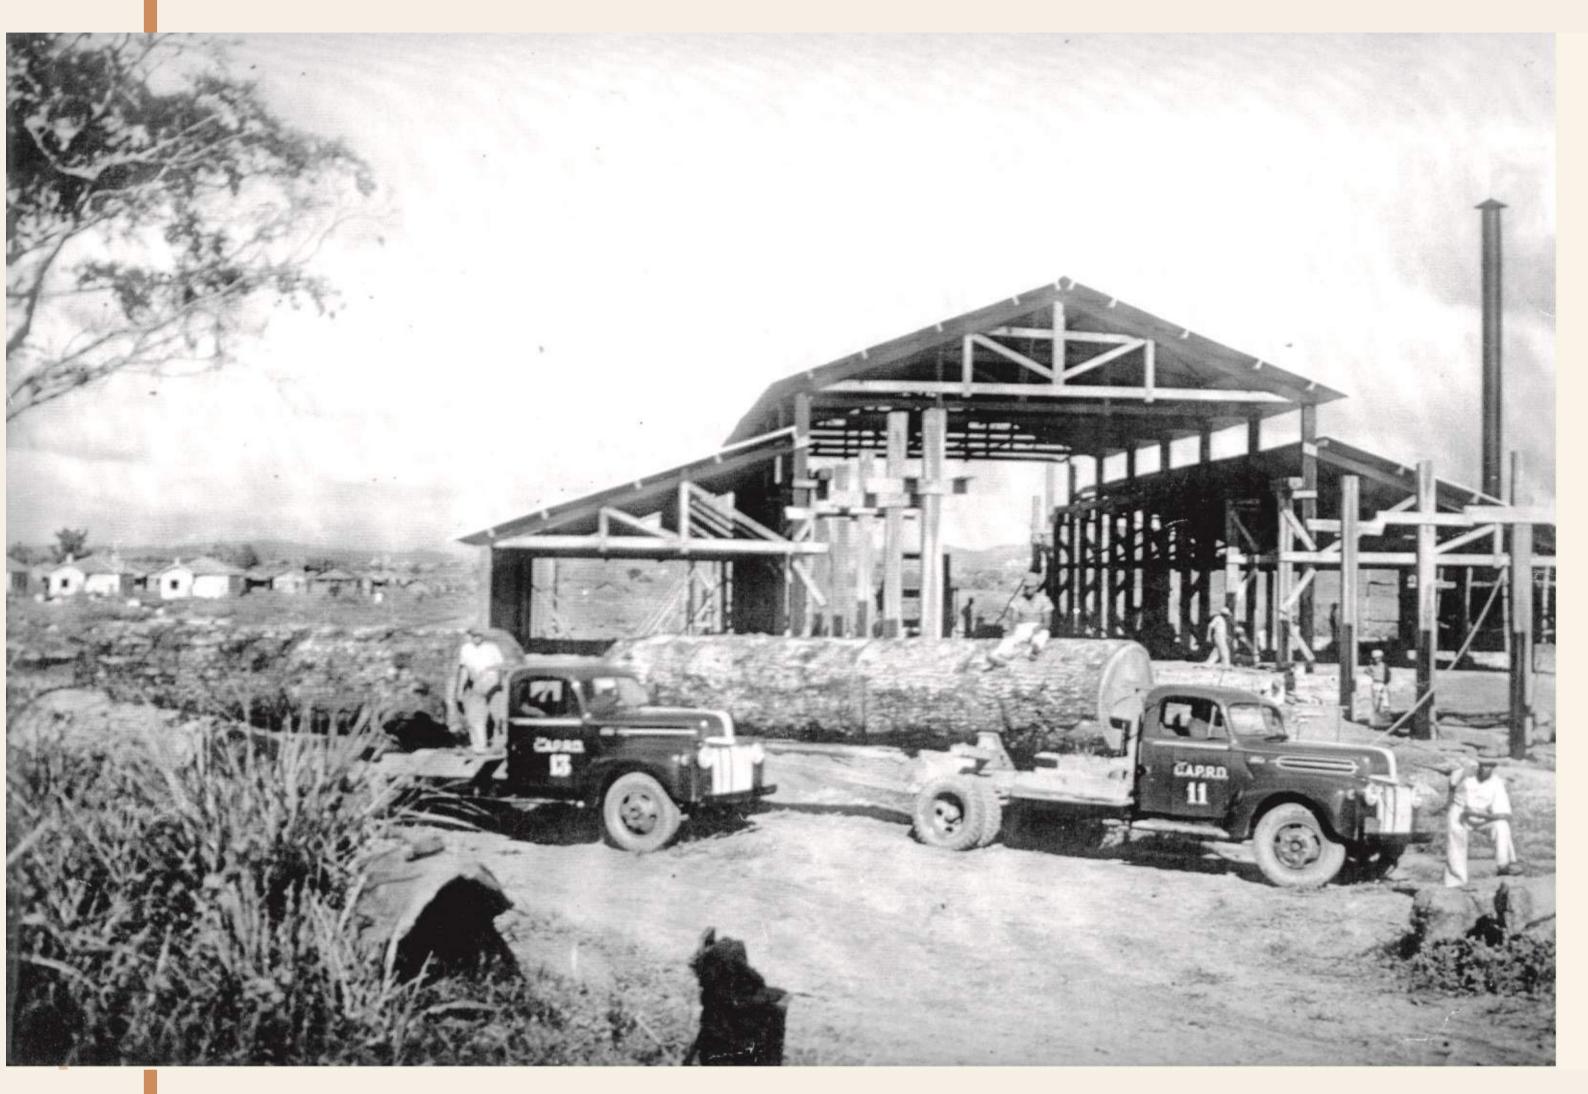

#### Economic activities: 1940s and 1950s

Extraction of wood existed since the beginning of the occupation of the region. Sawmills provided a significant economic expansion of the city between the 1940s and 1960s. In the 1950's on some other economic activity caught the attention of the local investors: the boom of cattle raising, the extraction of mica and the installation of Açucareira (Doce River Sugar Company).

Sawmill, 1950s. Collection: Museu da Cidade

Wood Deposit at Dom Pedro II Street, 1948. SANTOS, P. dos. 100 anos de fotografias

Conquista farm (Esplanadinha neighborhood), 1950 SANTOS, P. dos. 100 anos de fotografias