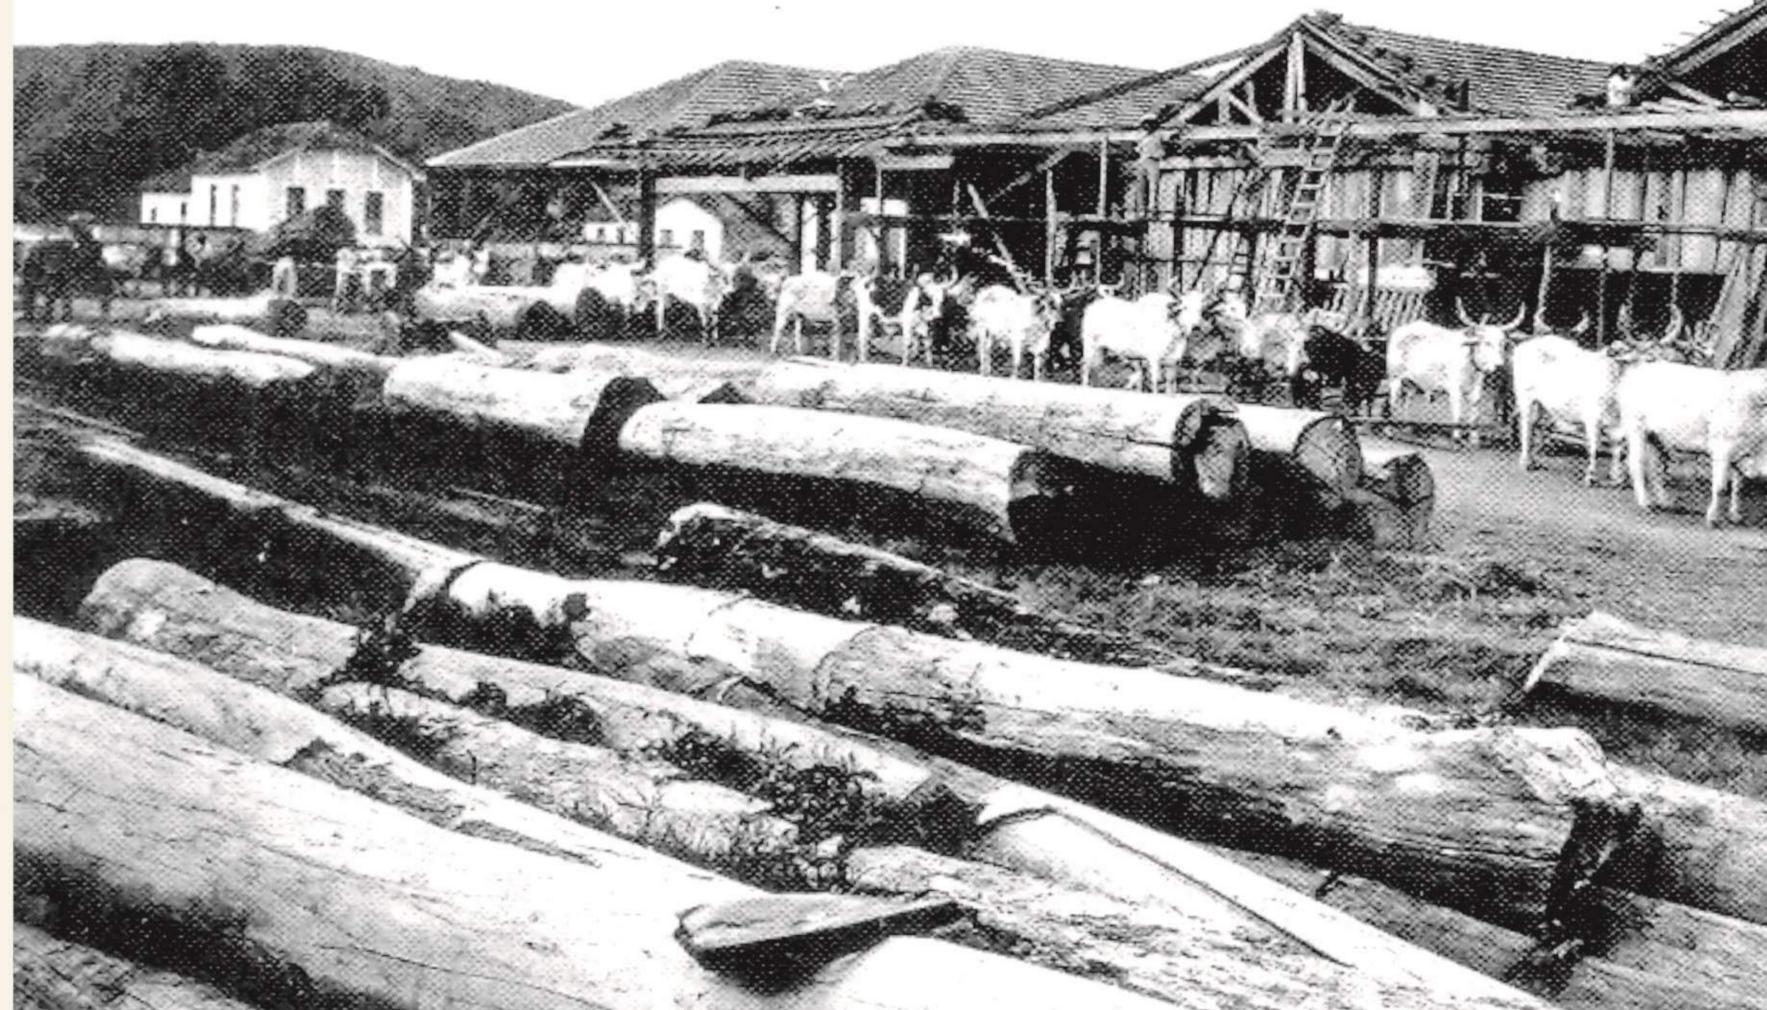

#### Economic activities: 1940s and 1950s

Extraction of wood existed since the beginning of the occupation of the region. Sawmills provided a significant economic expansion of the city between the 1940s and 1960s. In the 1950's on some other economic activity caught the attention of the local investors: the boom of cattle raising, the extraction of mica and the installation of Açucareira (Doce River Sugar Company).

Sawmill, 1950s. Collection: Museu da Cidade

Wood Deposit at Dom Pedro II Street, 1948. SANTOS, P. dos. 100 anos de fotografias

Conquista farm (Esplanadinha neighborhood), 1950 SANTOS, P. dos. 100 anos de fotografias