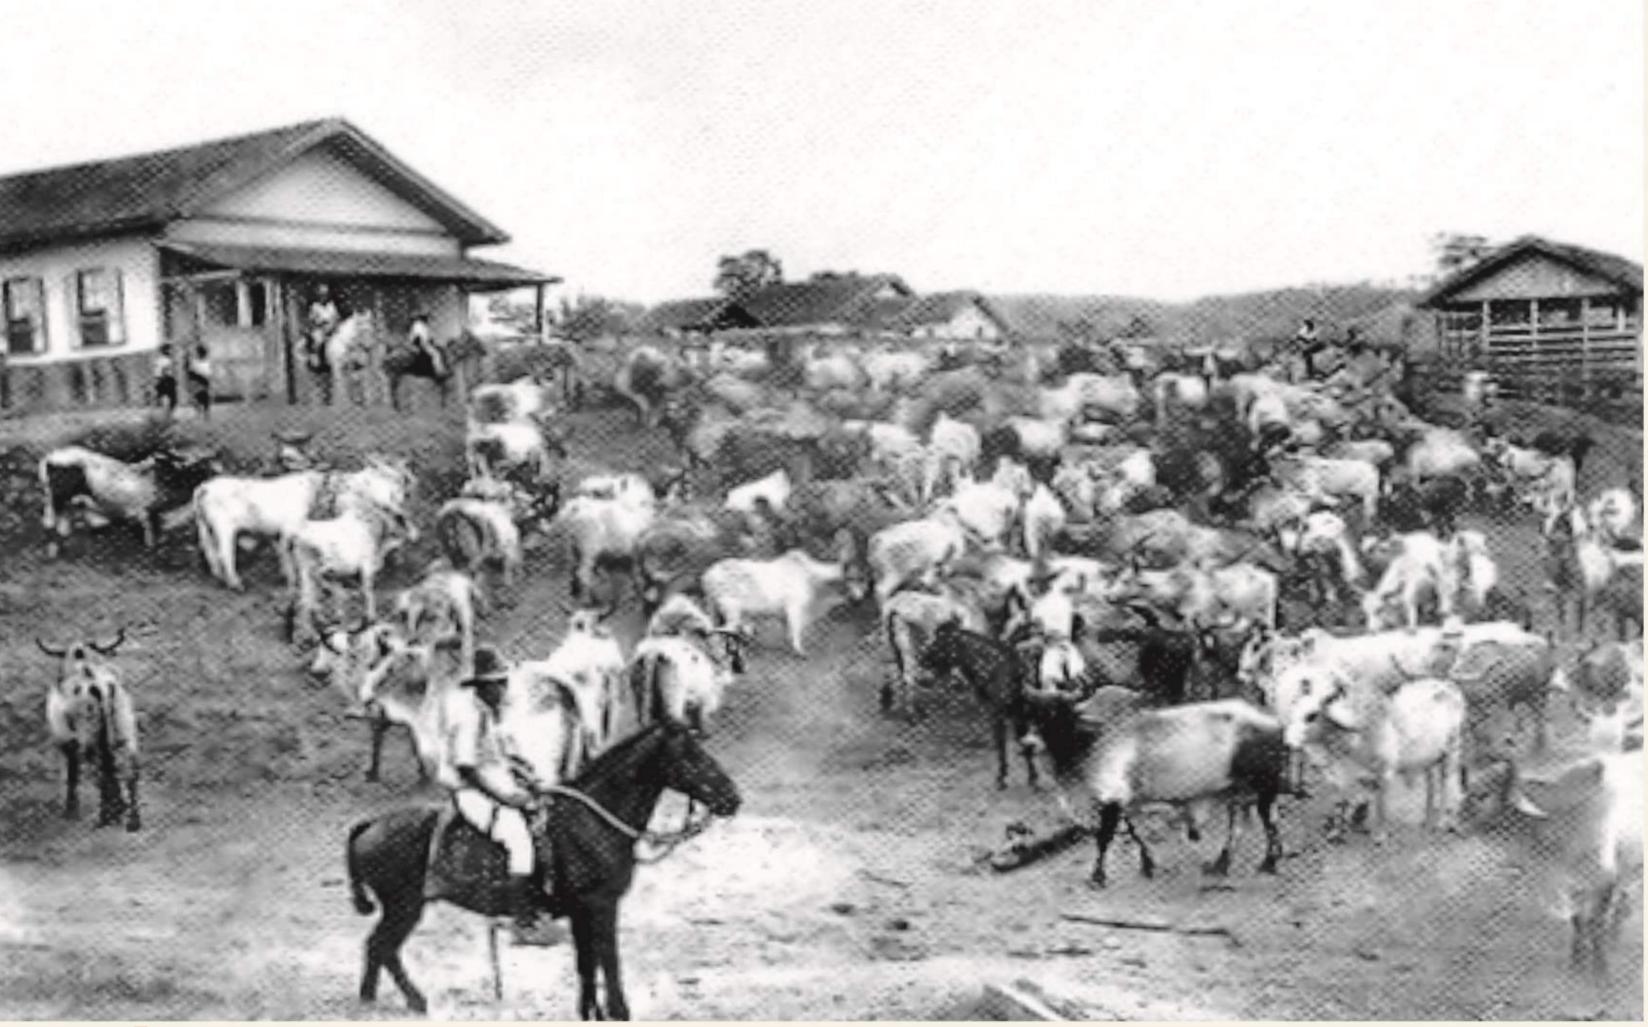

#### The Road and the Growth of Livestock

Romans knew the strategical meaning of the roads and history always endorses this. The changes in Governador Valadares can not be understood without this aspect. The years 1930s proved to be promising to Governador Valadares. Opening of the federal road Figueira-Teófilo Otoni, by the German engineer Guilherme Giesbrecht, improve the trade opportunities and through this route, cattle ranching in the region expanded from 1934 on. Soon after, the road reaches Itambacuri (a town near Figueira).

Opening of the road Figueira-Teófilo Otoni in 1934 Collection: Museu da Cidade

Even with the progress in the transportations facilities and arrival of the train track at the beginning of the century and the roads, the district of Figueira still used animal traction. The ox carts circulated along Minas Gerais avenue, the main one at that time and today.

Train at the station, Figueira, s / d. SANTOS, Parajara dos. 100 anos de fotografia.

Herd in Minas Gerais Avenue, 1929 Collection: Museu da Cidade