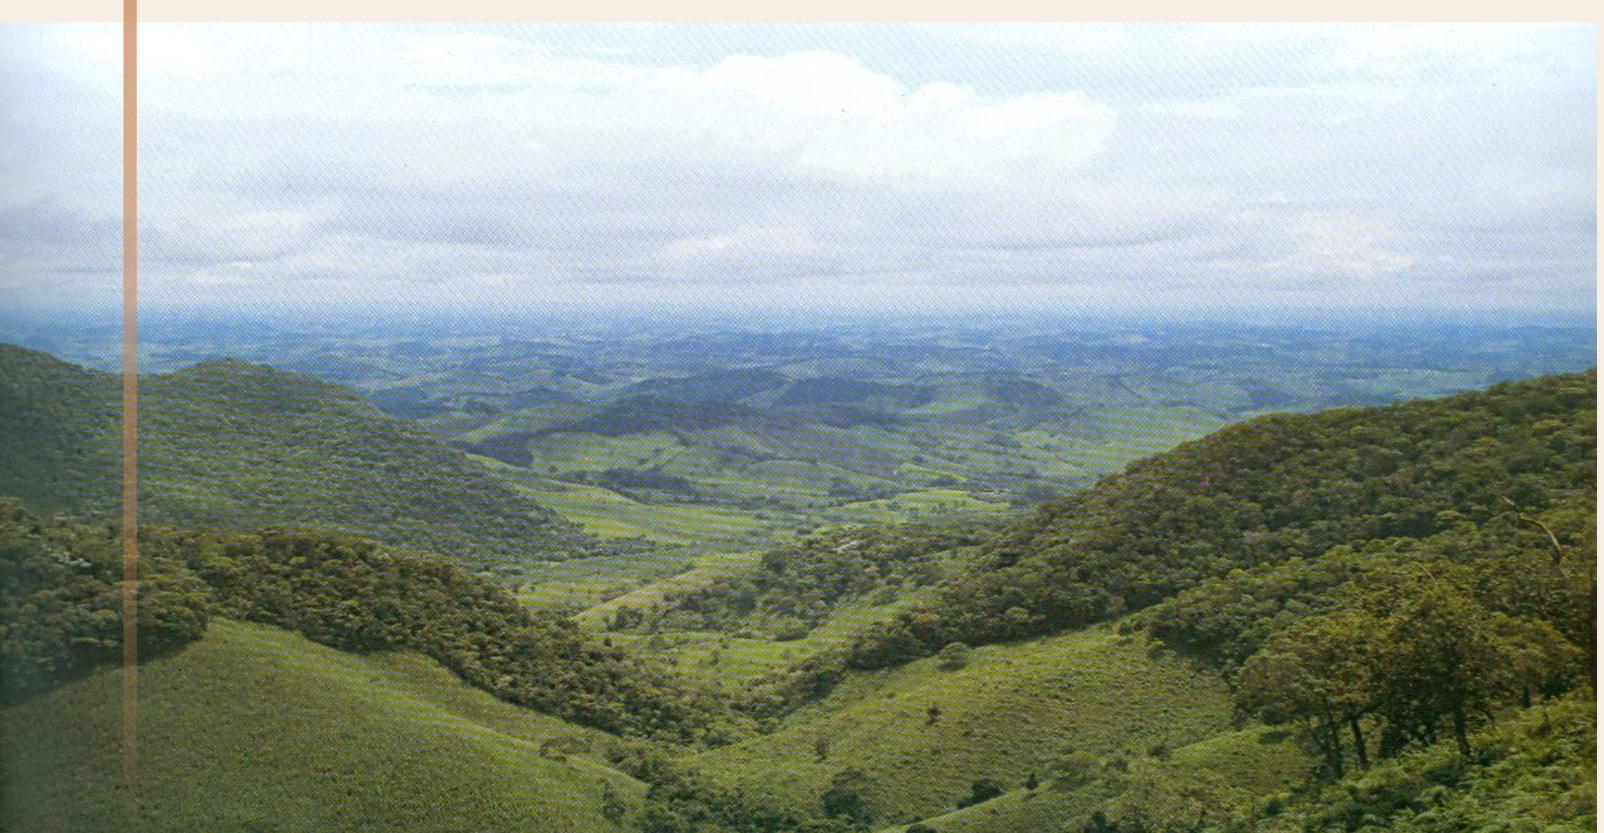

Lithograph of the Doce River by the geologist Charles F. Hartt, in 1860 Source: TEIXEIRA, Romeu do N. O Vale do Rio Doce. Rio de Janeiro: Cia. Vale do Rio Doce, 2003.

Landscape of the Mountain Range Mantiqueira - in the center of the photo the forest where one found the headsprings of the Doce River