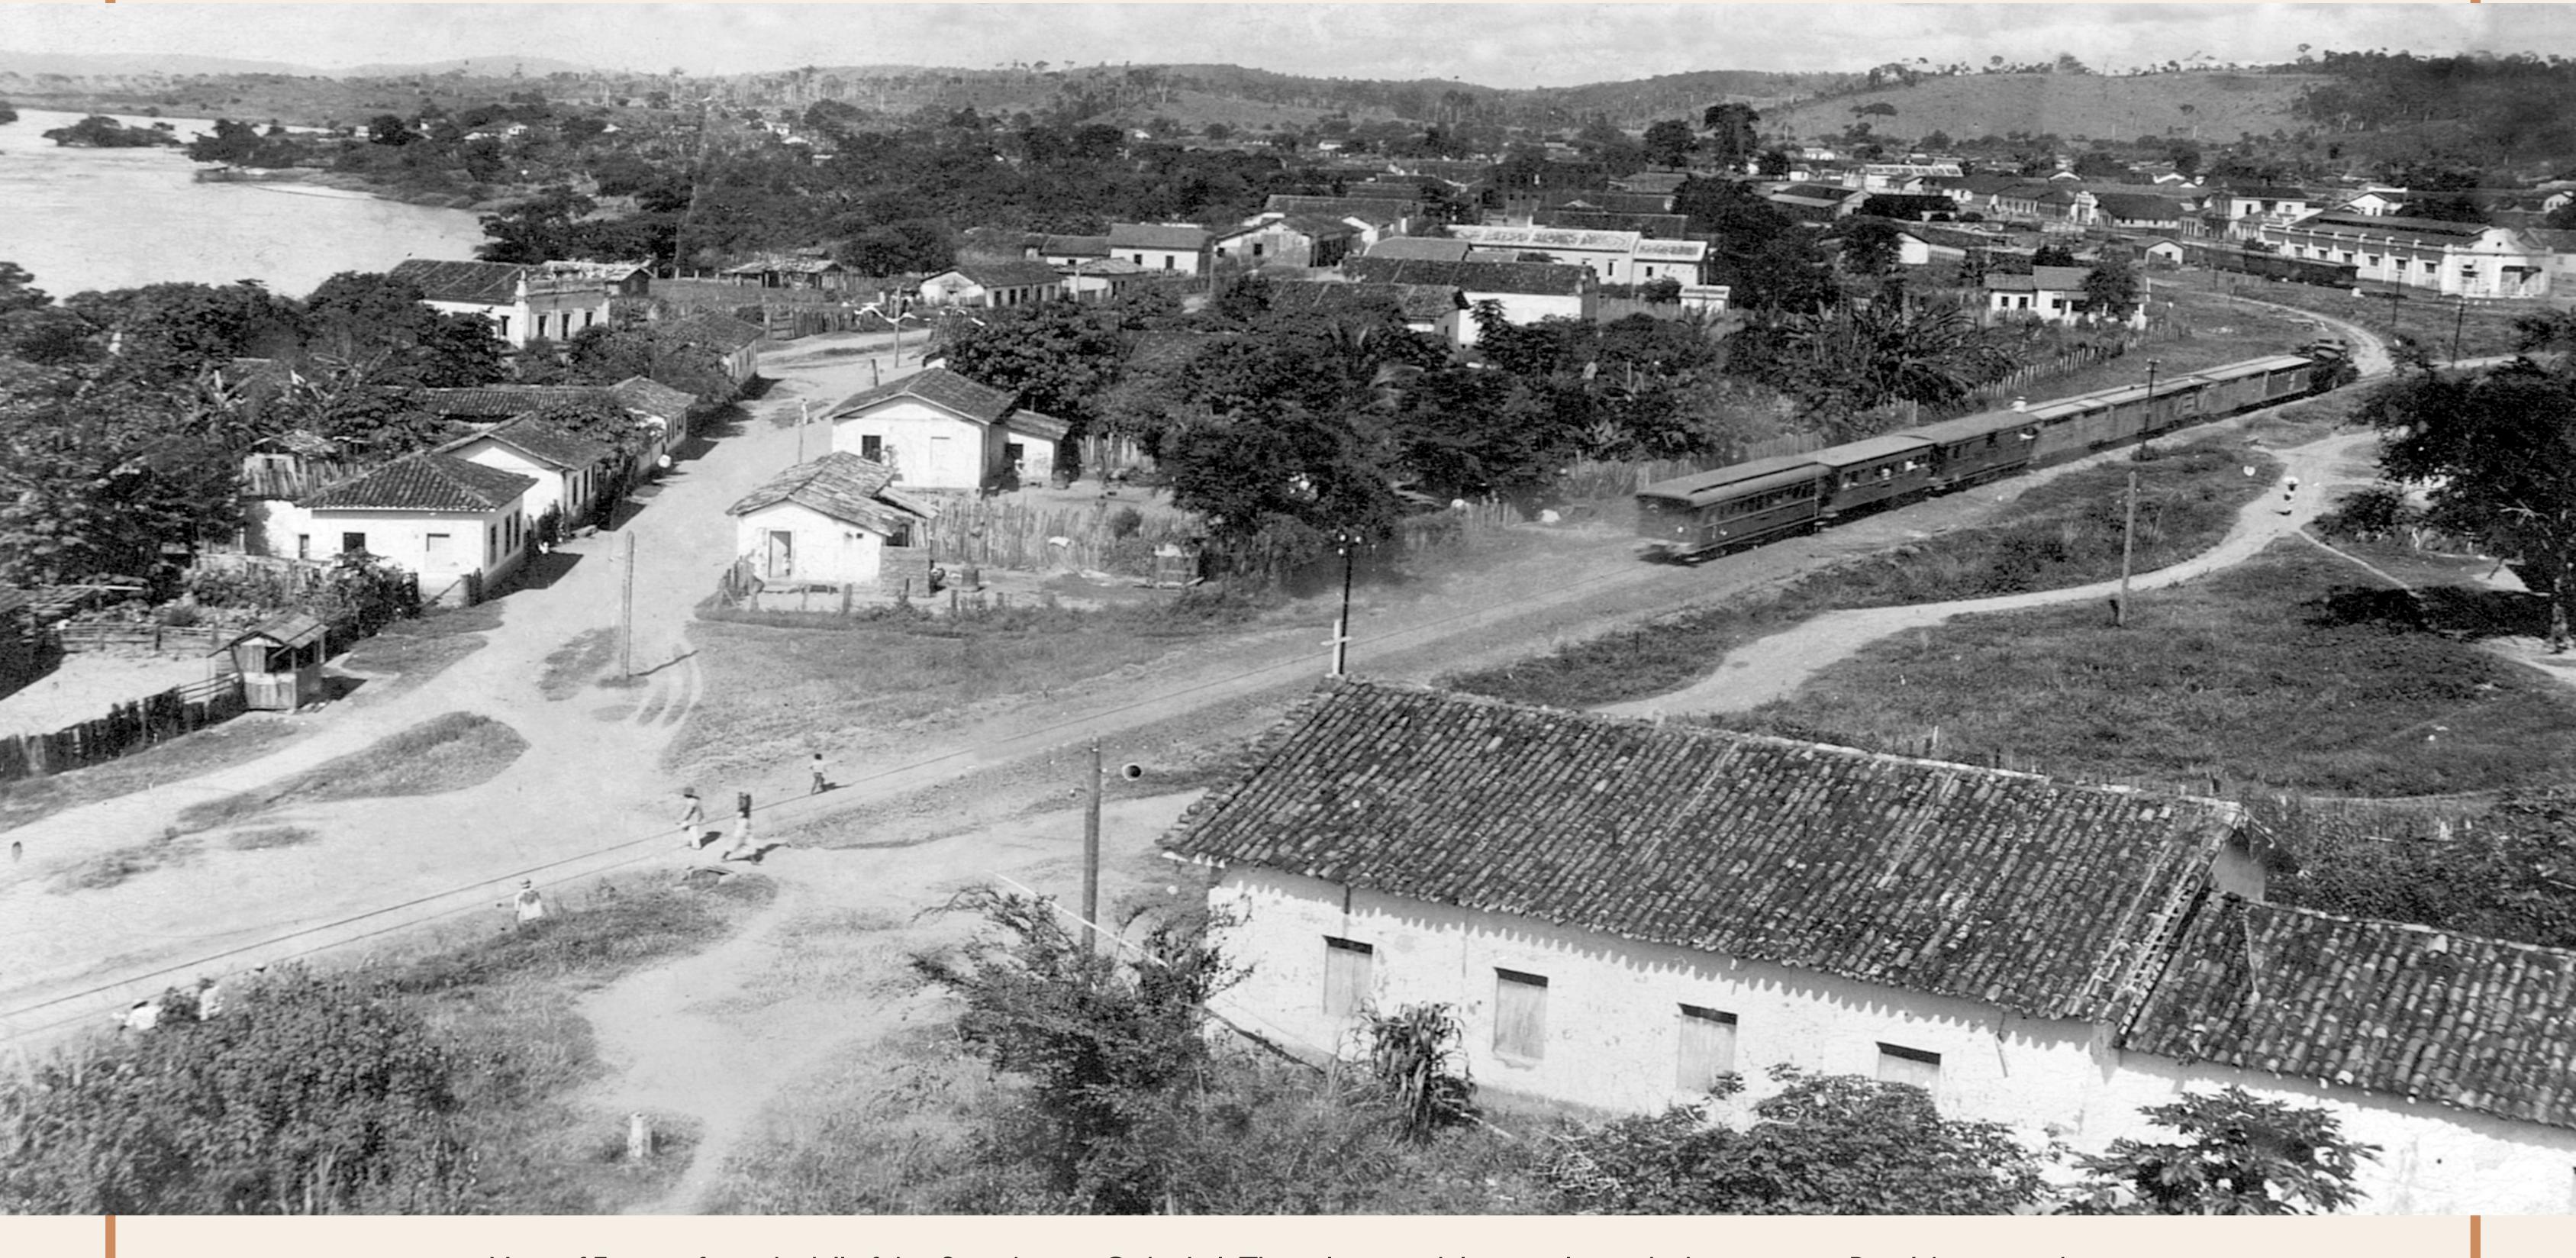

## Figueira: urban and countryside

View of Figueira from the hill of the Saint Antony Cathedral. The railway track line was located where one get Brazil Avenue today. View of Prudente de Morais street whose name was at that time Direita street. (1930s). Documental collection: Museu da Cidade