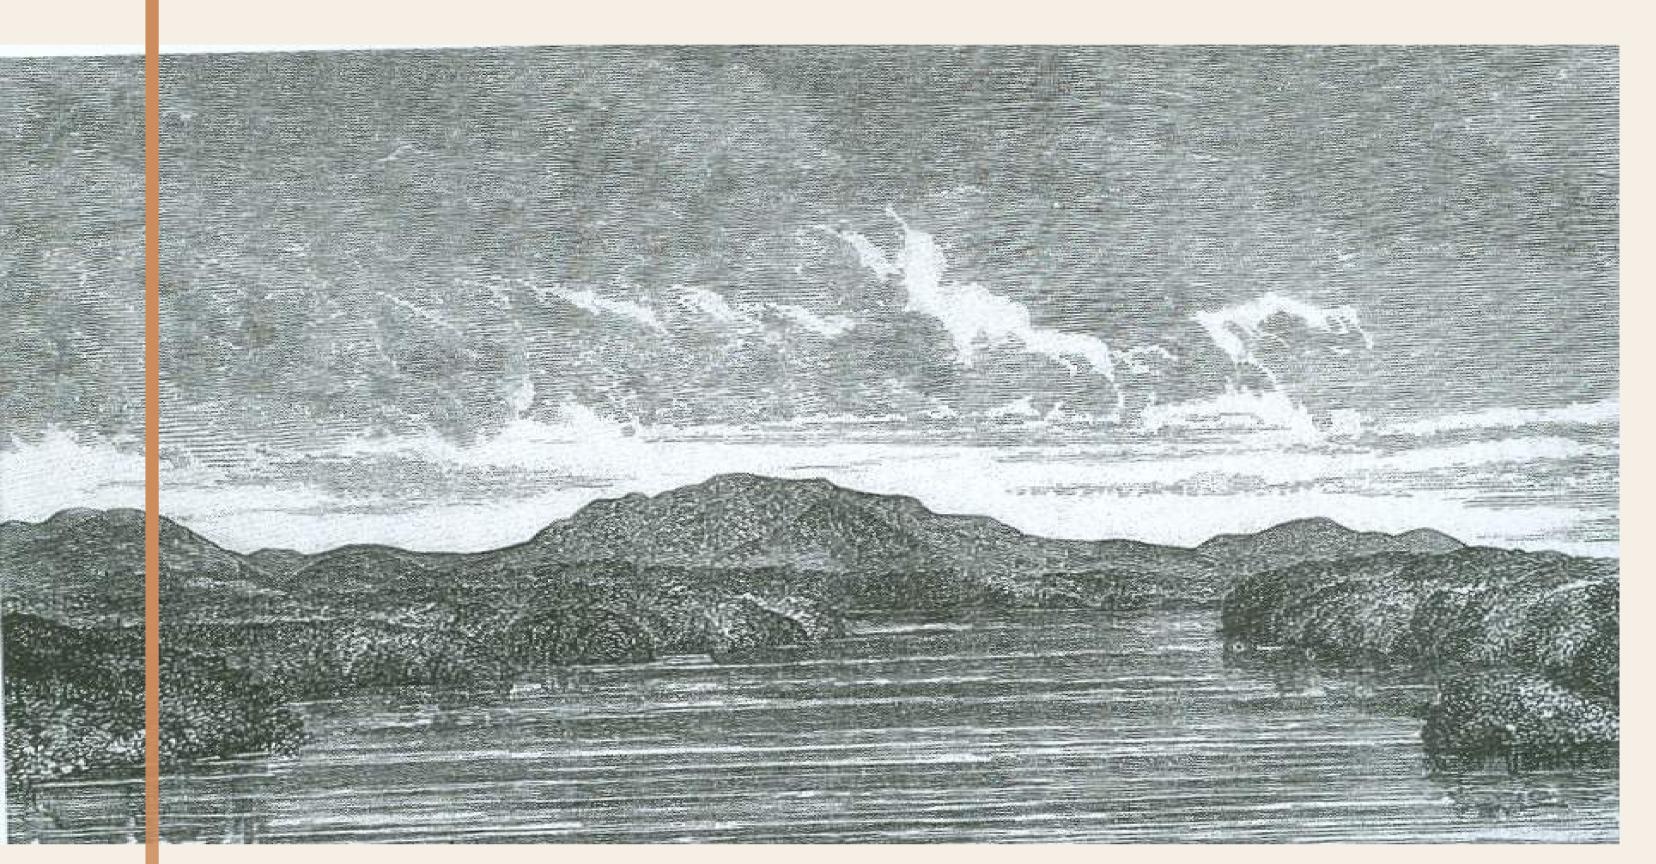

#### The Doce river and the forest

The great charm of this region of Brazil lies in the immense virgin forests that cover, with unparalleled grandeur, almost the entire area bathed by the Doce River and its many tributaries. On both banks of the river, and for most of its course, these beautiful forests, abundant in a hundred species of the finest wood, reach the water's edge, forming an almost impenetrable wall of the most splendidly natural tropical vegetation that can be imagined. [...] There is no doubt that the future wealth of this region of Brazil lies in the immense reserve of the valuable woods that its virgin forests contain (William John Steains, portrayal at the end of the 19th century).

Lithograph of the Doce River by the geologist Charles F. Hartt, in 1860 Source: TEIXEIRA, Romeu do N. O Vale do Rio Doce. Rio de Janeiro: Cia. Vale do Rio Doce, 2003.

Landscape of the Mountain Range Mantiqueira - in the center of the photo the forest where one found the headsprings of the Doce River