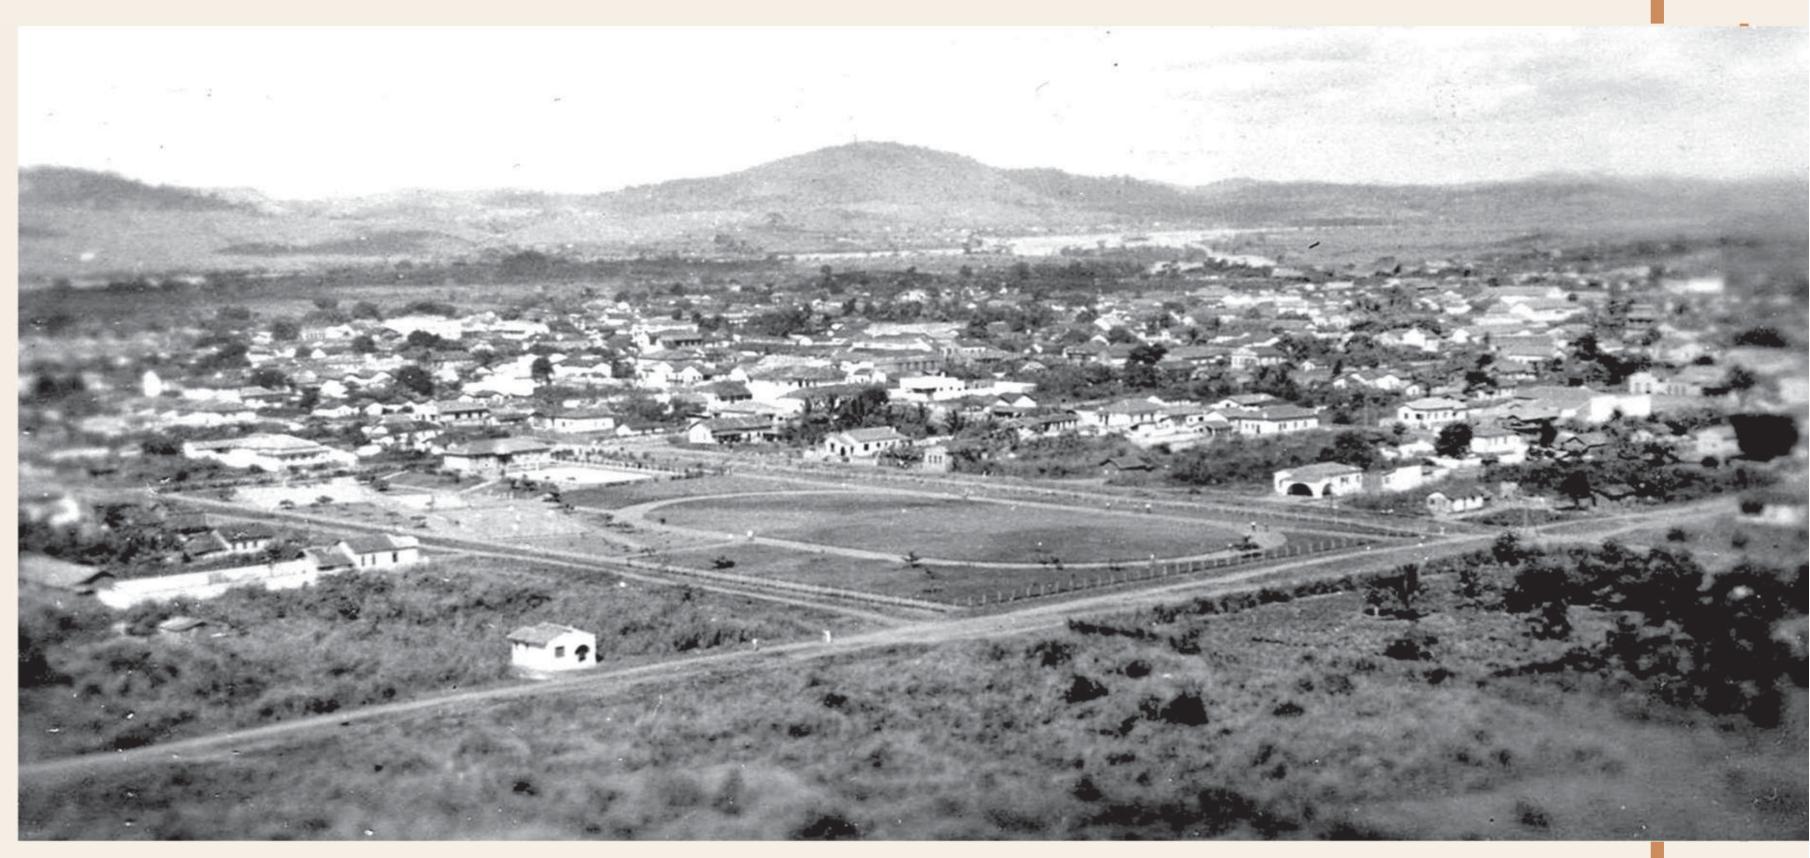

Aerial view of Araújos Island, 1950s. Collection: Museu da cidade

Partial aerial view of the city, 1950s. Collection: Museu da cidade

Just above, on the left, one can see in this aerial partial view of the beginning of the urban layout of the Araújos Island with the little cape where later was built Garfo Clube (Fork Club). The second image is an aerial view took by Câncio de Oliveira, 1956, with the Island Bridge in the foreground on the right. In this picture it's possible to see the train's maneuvering yard of the Vitoria-Minas Railroad at that time crossing the downtown area, where we have today the bus station, the City Hall and the Pioneers Square.