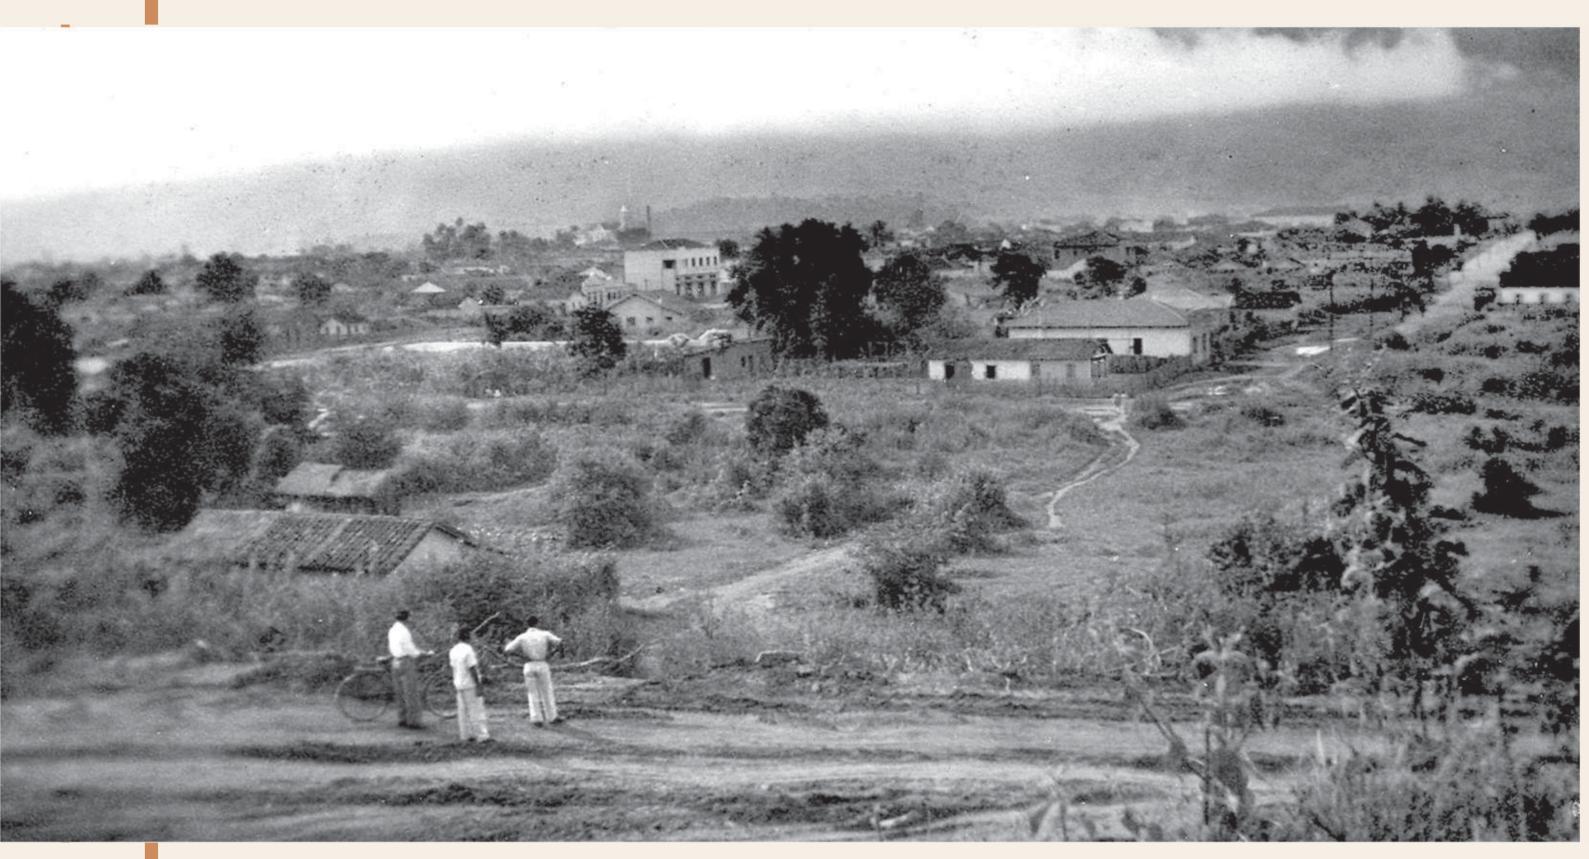

Layout of Sete de Setembro street (foreground). Collection: Petronilho Alcântara

In the first picture, partial view of the center in the 1940s, from the Carapina hill. It shows the very beginning of the urbanistic plan layout and its implementation by Olímpio Caldas Freitas. He had the carpenter José Serra Lima de Oliveira as his assistant. In the second picture one can see Sete de Setembro street layout and the Sports Center, without the Colégio Estadual (State High School) at that time.