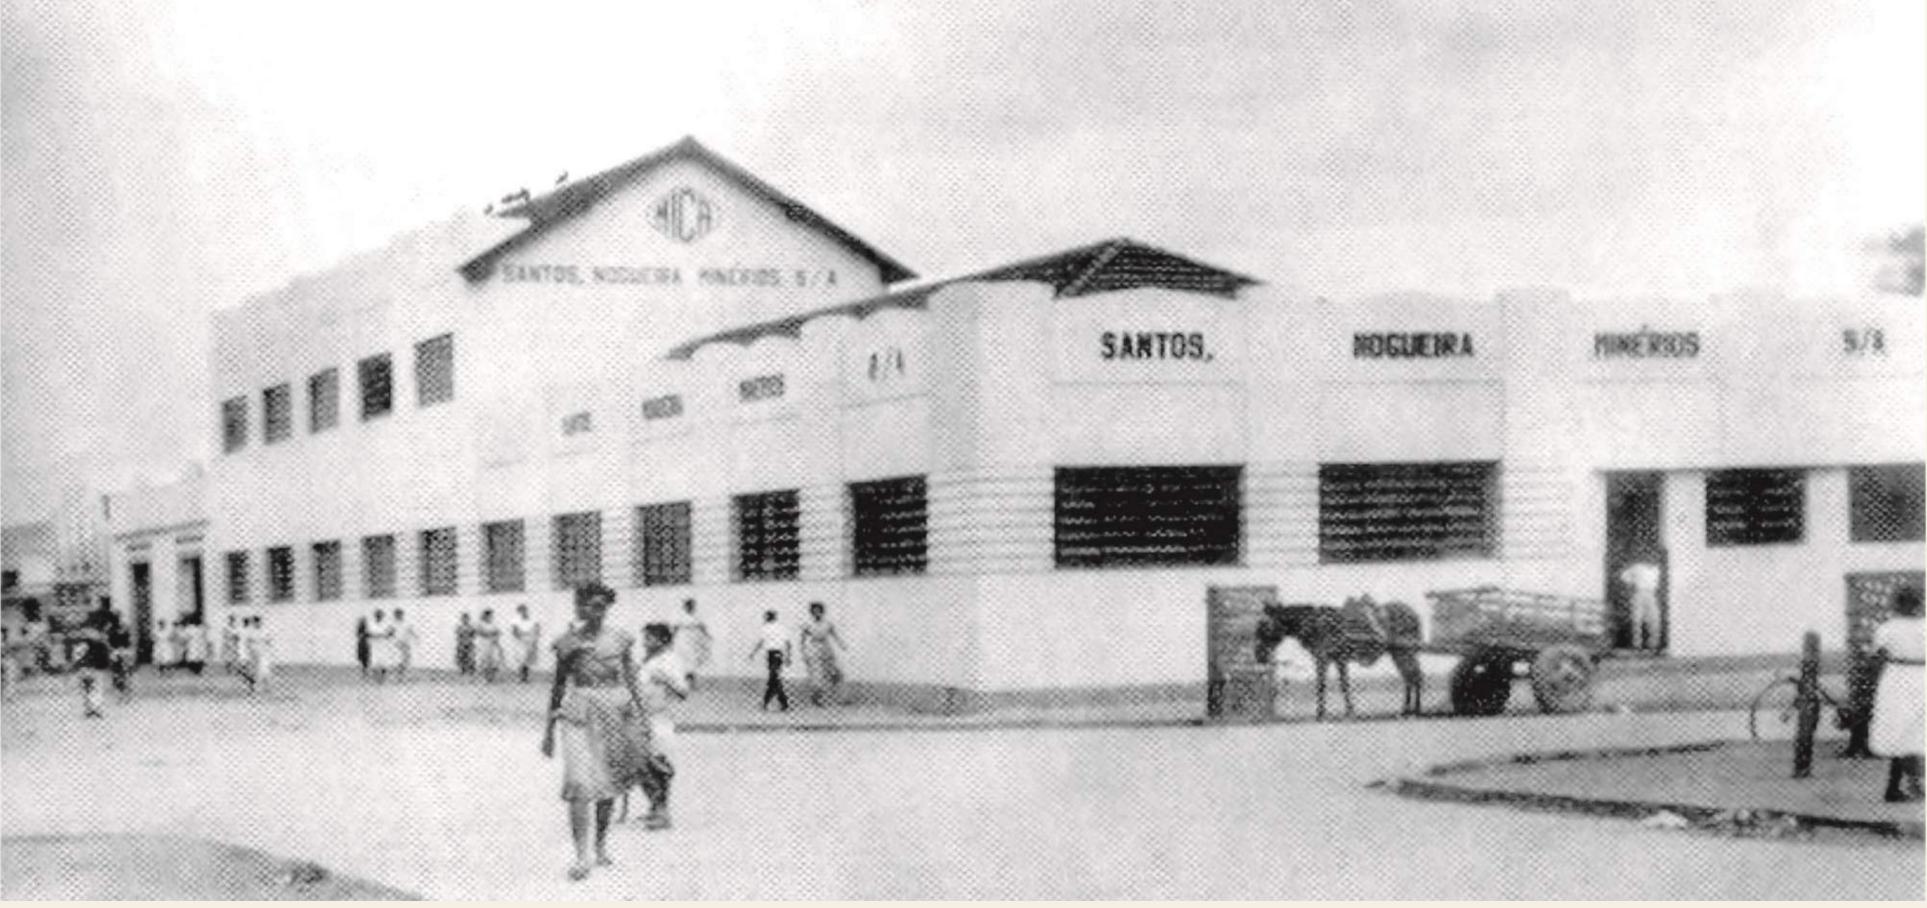

Esperança farm (Vila Bretas neighborhood), 1950. SANTOS, P. dos. 100 anos de fotografias

Santos Nogueira Minérios (Ore processing), 1947. SANTOS, P. dos. 100 anos de fotografias.

Doce River Sugar Company, 1955. SANTOS, P. dos. 100 anos de fotografias