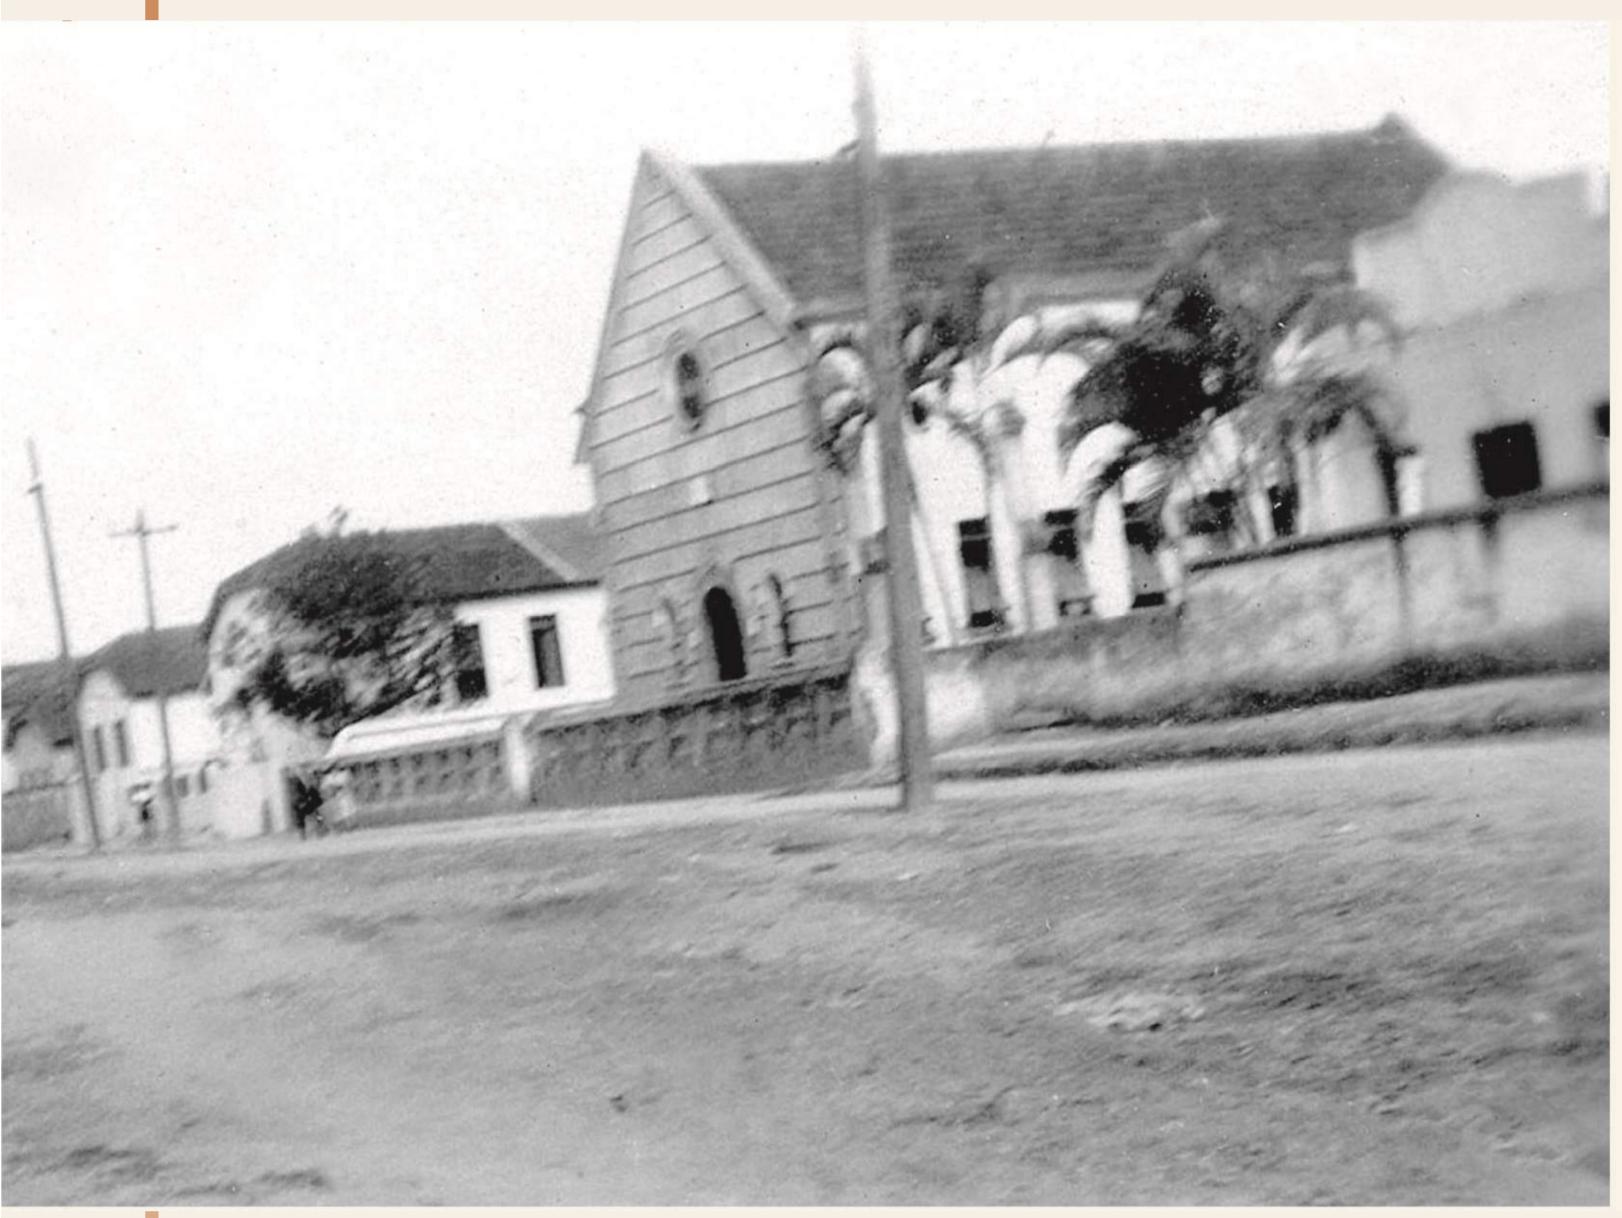

#### The first Temples of Governador Valadares

Religion and its buildings: the Capuchin friars erected a small chapel in the 1880s as a sign and point of Christian catechesis of the local natives. Later, this little chapel was shrouded in the woods. At the beginning of the 20th century, the small village of Figueira received a Temple of the Presbyterian Church, the first to be erected in Governador Valadares, in the decade of 1910. Shortly after, between 1910 and 1914, in the same place of the first Capuchin chapel another one was built and consecrated to Saint Antony; soon after this chapel became parish, under the responsibility of vicar Friar Angelico de Câmpora. Father Sady Rabelo was in charge of the parish from 1926 onwards.

Presbyterian Church (undated) Documental Collection: Museu da Cidade (City Museum)

Service in the First Presbyterian Church, 1938 Source: PARAJARA, P. 100 anos de fotografia.

Saint Antony Church under construction in 1932 Source: PARAJARA, P. 100 anos de fotografia

Saint Antony Church in 1930s Source: PARAJARA, P. 100 anos de fotografia