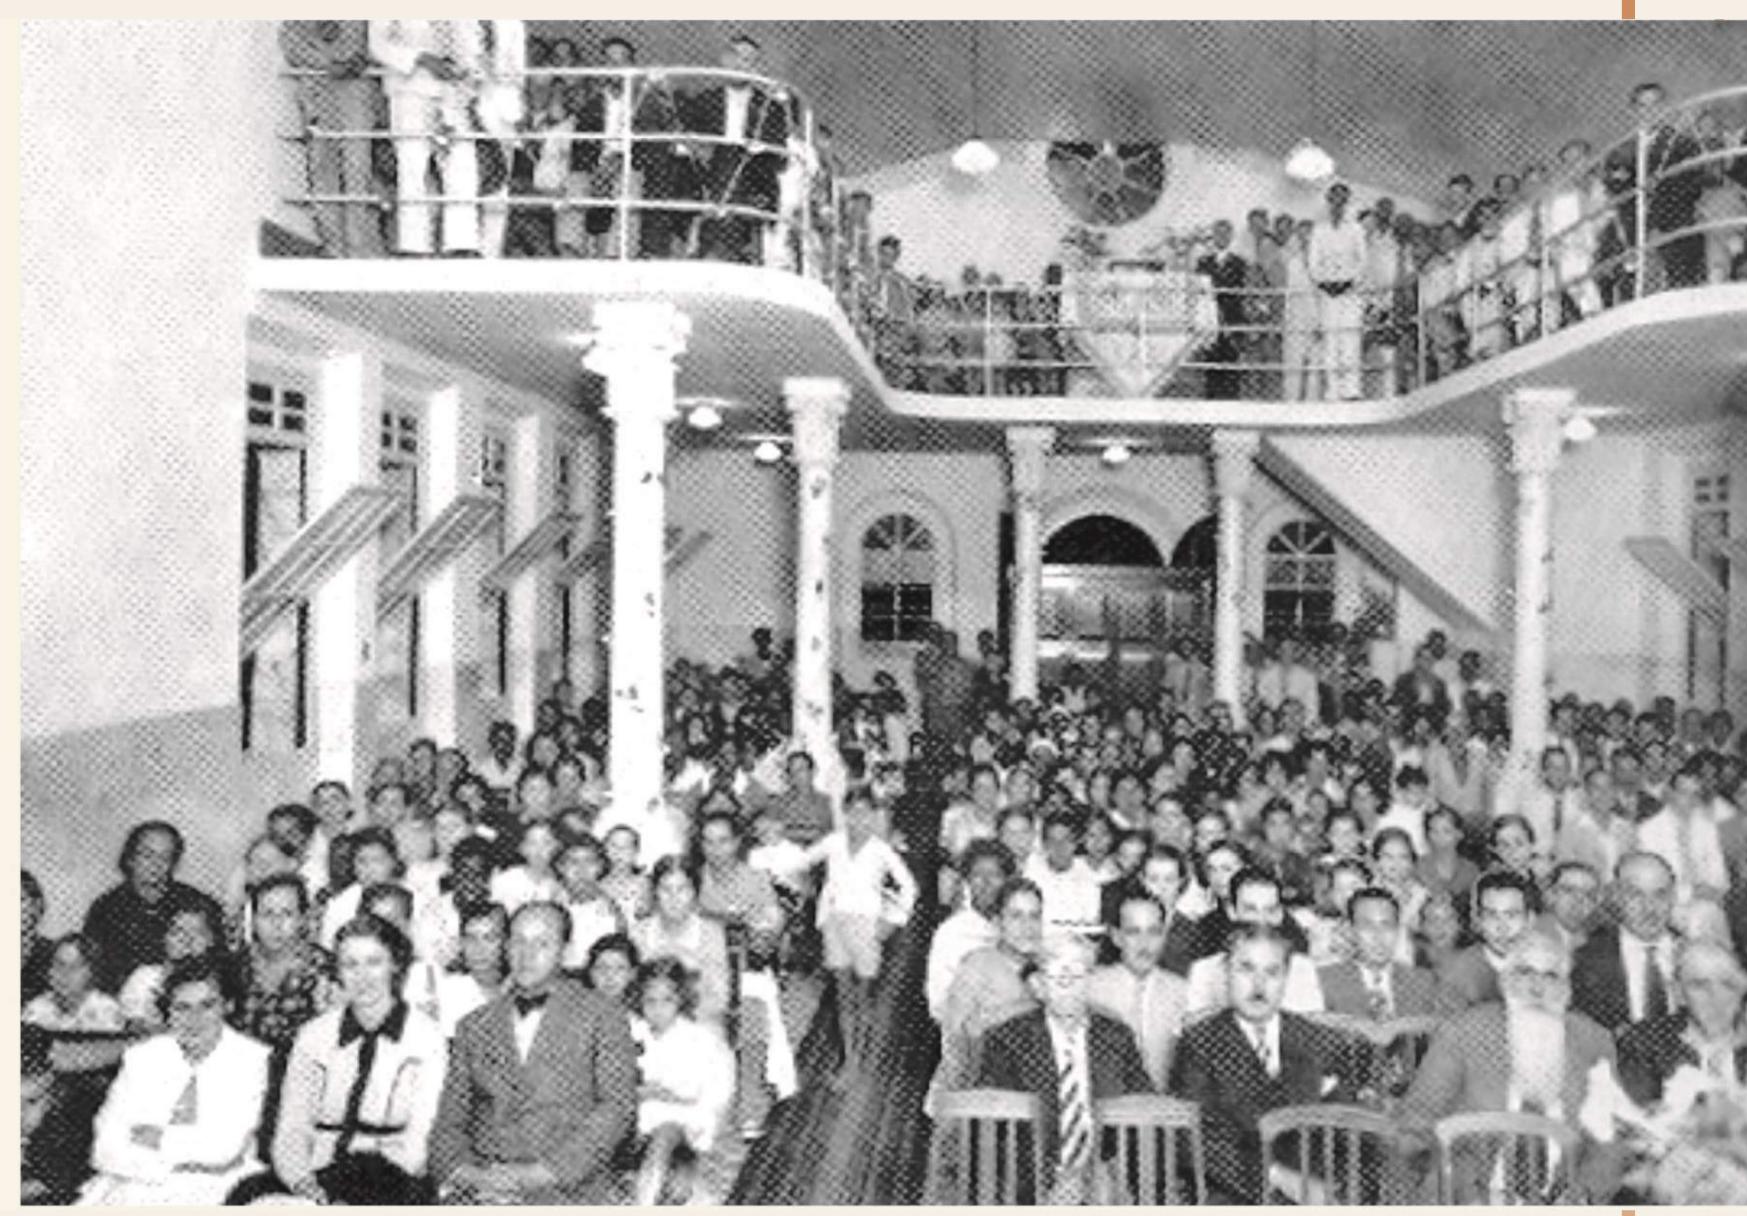

#### The first Temples of Governador Valadares

Religion and its buildings: the Capuchin friars erected a small chapel in the 1880s as a sign and point of Christian catechesis of the local natives. Later, this little chapel was shrouded in the woods. At the beginning of the 20th century, the small village of Figueira received a Temple of the Presbyterian Church, the first to be erected in Governador Valadares, in the decade of 1910. Shortly after, between 1910 and 1914, in the same place of the first Capuchin chapel another one was built and consecrated to Saint Antony; soon after this chapel became parish, under the responsibility of vicar Friar Angelico de Câmpora. Father Sady Rabelo was in charge of the parish from 1926 onwards.

Presbyterian Church (undated) Documental Collection: Museu da Cidade (City Museum)

Service in the First Presbyterian Church, 1938 Source: PARAJARA, P. 100 anos de fotografia.

Saint Antony Church under construction in 1932 Source: PARAJARA, P. 100 anos de fotografia