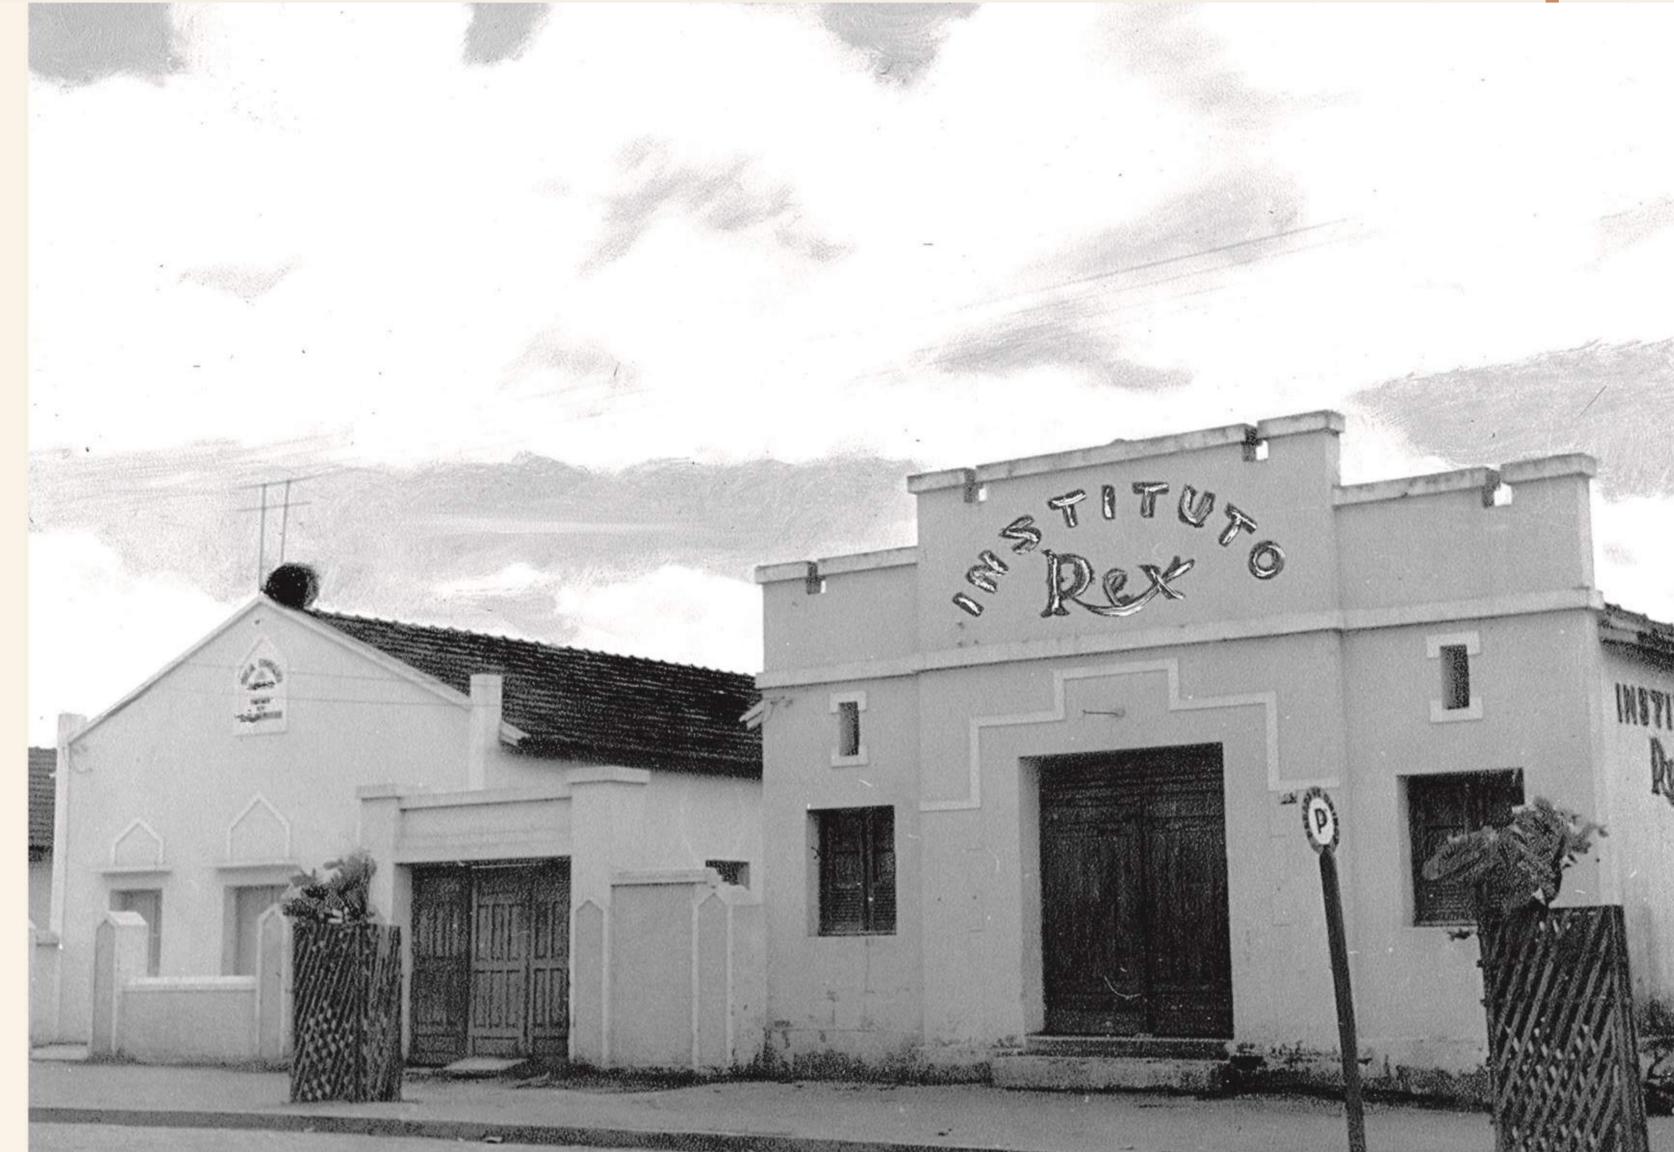

|

Flight Timetable on Valadarense Guide, 1958. Collection: Univale Central Library.















#### The education and development of the city in the 1940s and 1950s

Formal education in Brazil has often lagged behind other dimensions of social life and has not always been a priority of governments. However, we can say that in Governador Valadares, for various reasons, the field of education has always deserved privileged attention. So, in 1951 the municipality had 68 municipal primary schools, 2 state schools and several private ones, besides an Elementary II School and a Teachers' School. (Revista Acaiaca, 1951, p. 40).



Clóvis Salgado Ementary School, 1950s. Collection: Museu da Cidade



Rex Institute, 1940s. Collection: Museu da Cidade



Ibituruna High School, 1940s. Collection: Museu da Cidade



Imaculada Conception High School, 1940s.Collection: Petronilho Alcântara



Nélson de Sena State School, 1940s. Collection: Museu da Cidade