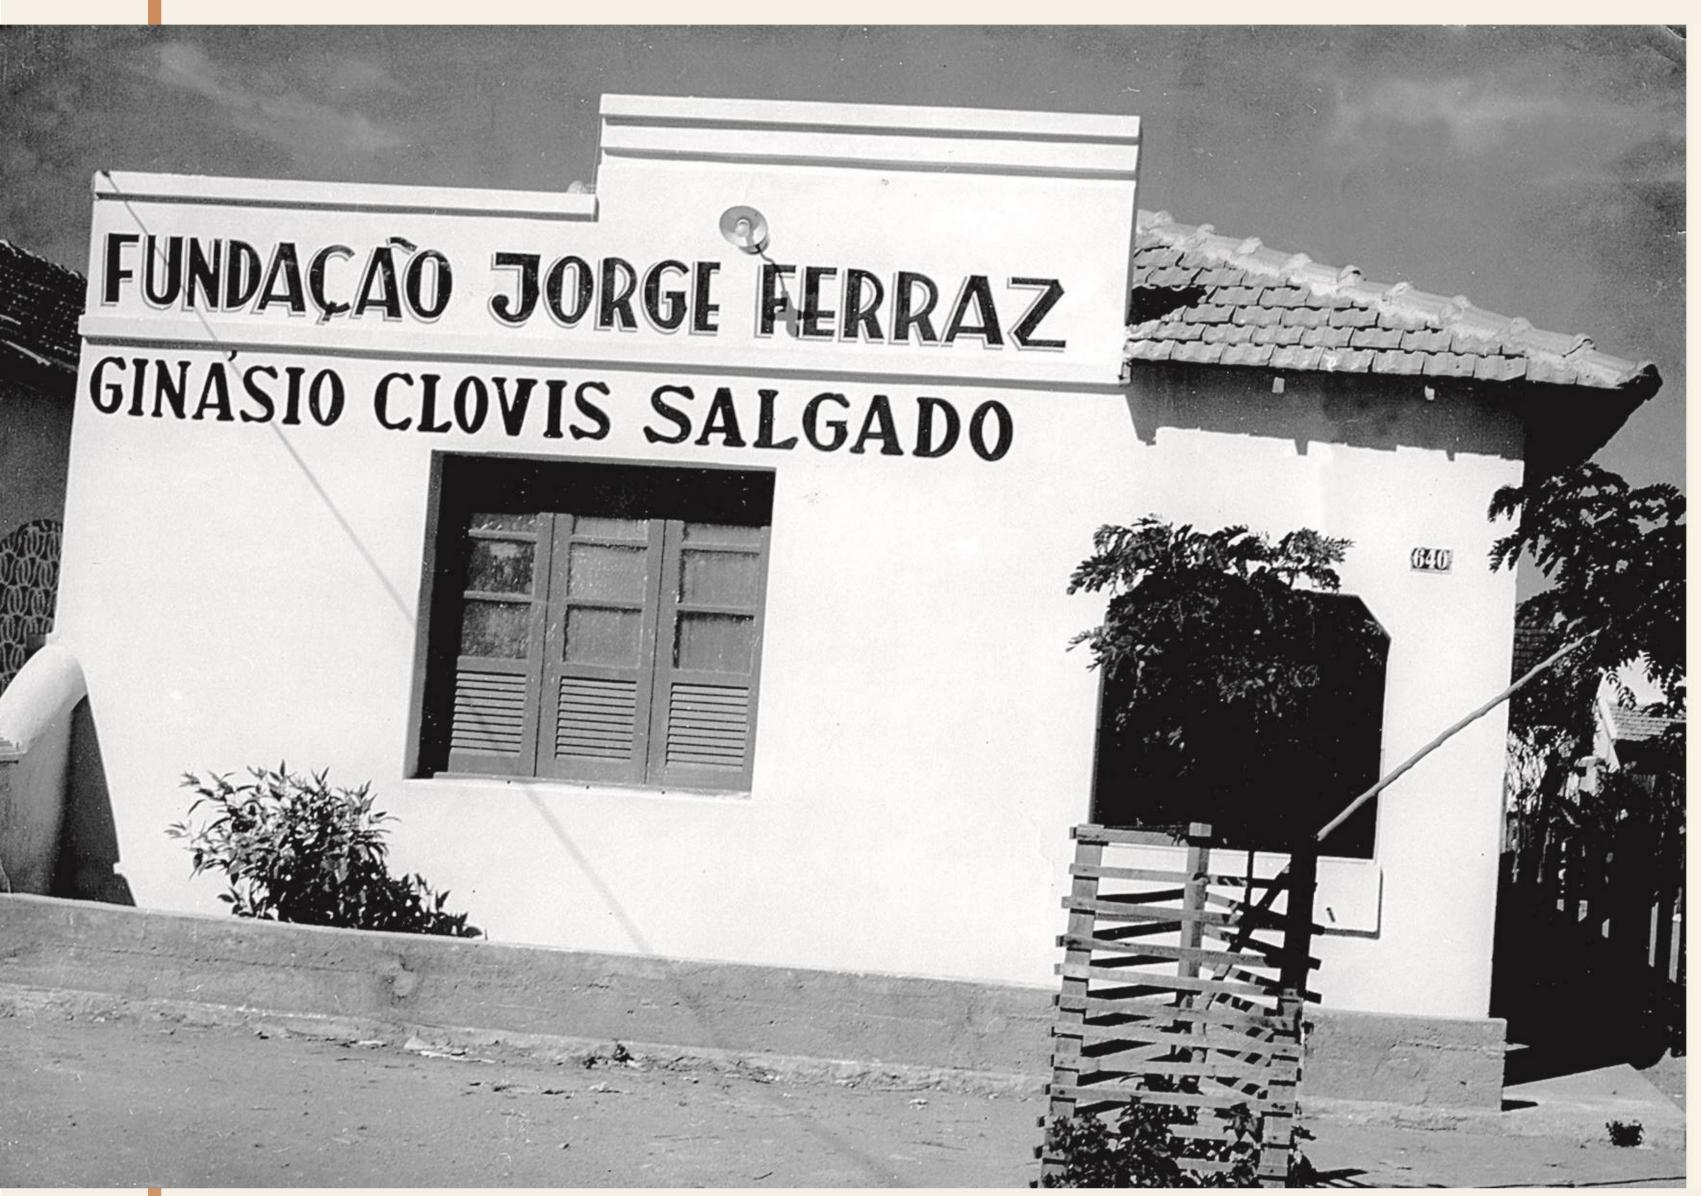

|

Flight Timetable on Valadarense Guide, 1958. Collection: Univale Central Library.















#### The education and development of the city in the 1940s and 1950s

Formal education in Brazil has often lagged behind other dimensions of social life and has not always been a priority of governments. However, we can say that in Governador Valadares, for various reasons, the field of education has always deserved privileged attention. So, in 1951 the municipality had 68 municipal primary schools, 2 state schools and several private ones, besides an Elementary II School and a Teachers' School. (Revista Acaiaca, 1951, p. 40).



Clóvis Salgado Ementary School, 1950s. Collection: Museu da Cidade



Rex Institute, 1940s. Collection: Museu da Cidade



Ibituruna High School, 1940s. Collection: Museu da Cidade



Imaculada Conception High School, 1940s.Collection: Petronilho Alcântara



Nélson de Sena State School, 1940s. Collection: Museu da Cidade