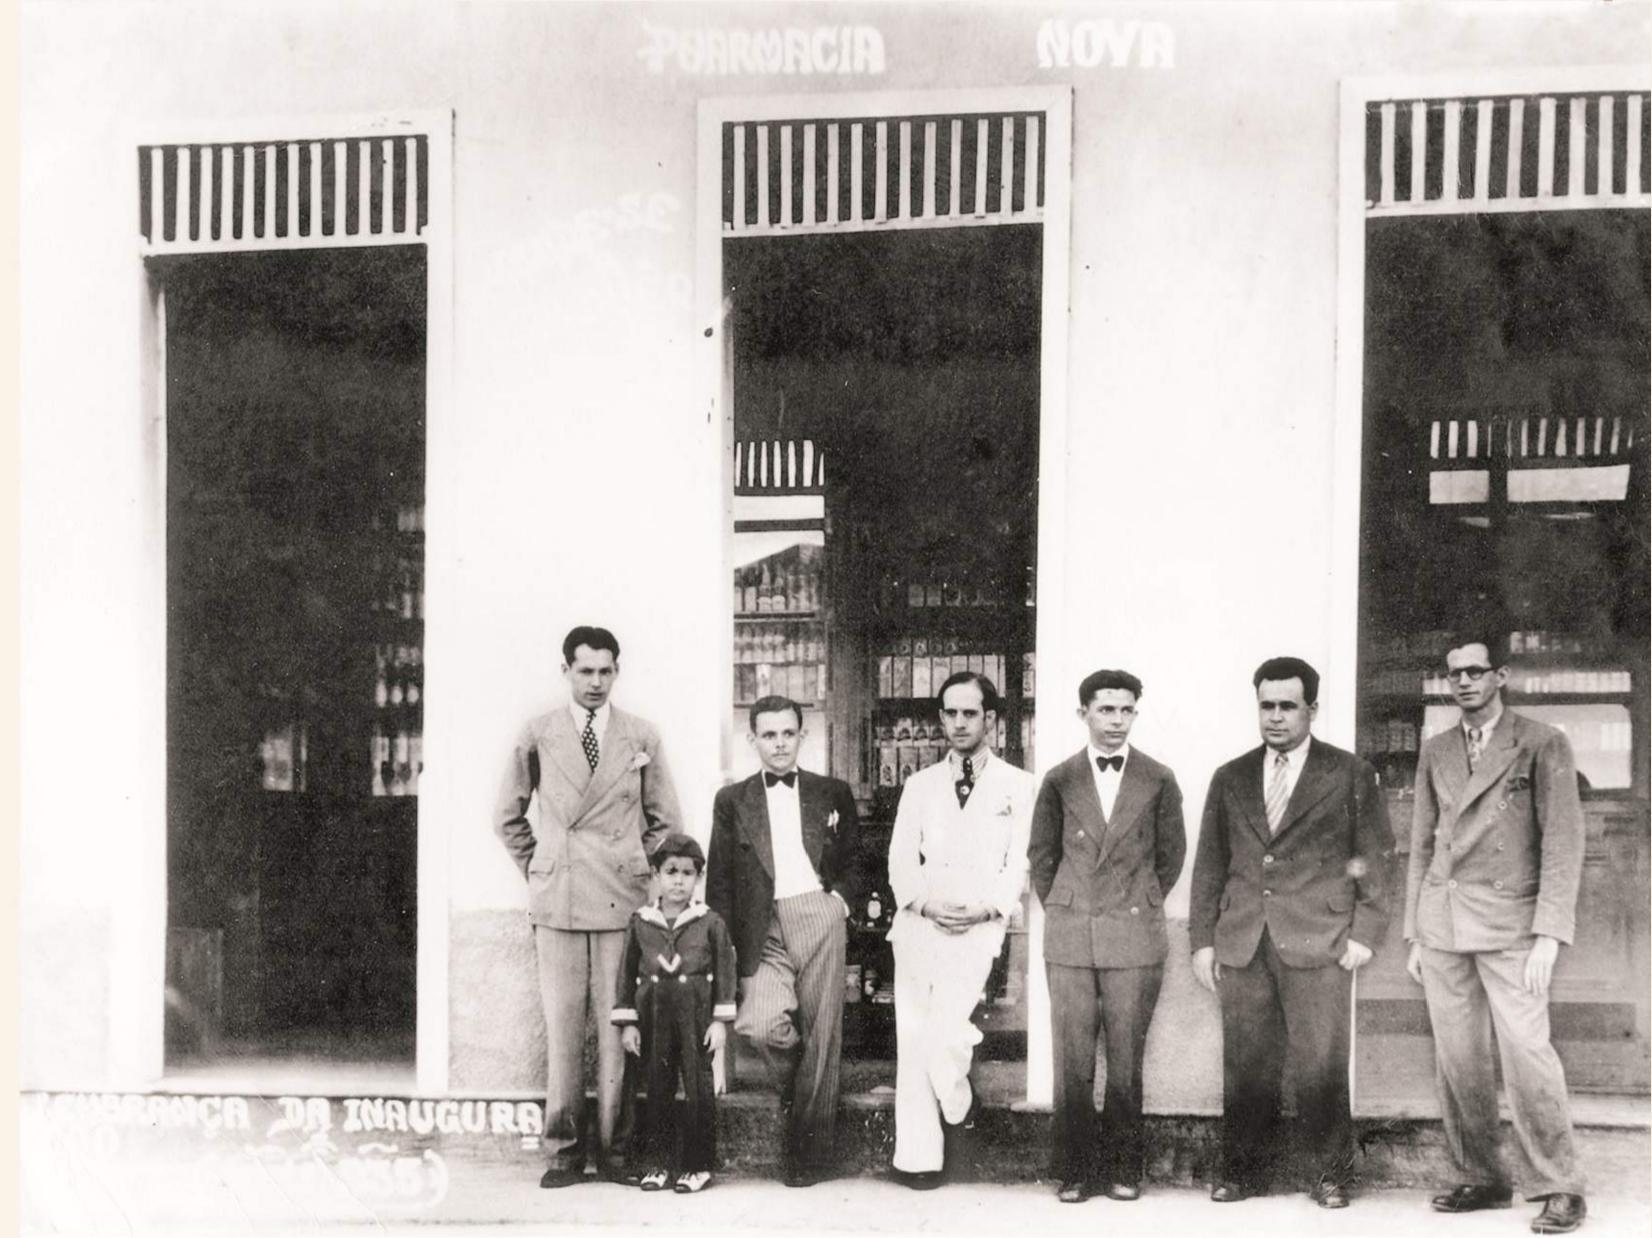

## The first commercial enterprises

Figueira District had a network of commerce that grew substantially in the first decades of the 20th century. Local entrepreneurs created the Commercial Association after emancipation in 1939.

Drugstore Freitas, 1914 Source: SANTOS, P. 100 Anos de Fotografias.

New Drugstore (undated)
Source: SANTOS, P. 100 Anos de Fotografias.

People's Bazaar (Market), founded in 1925 Source: SANTOS, P. 100 Anos de Fotografias.