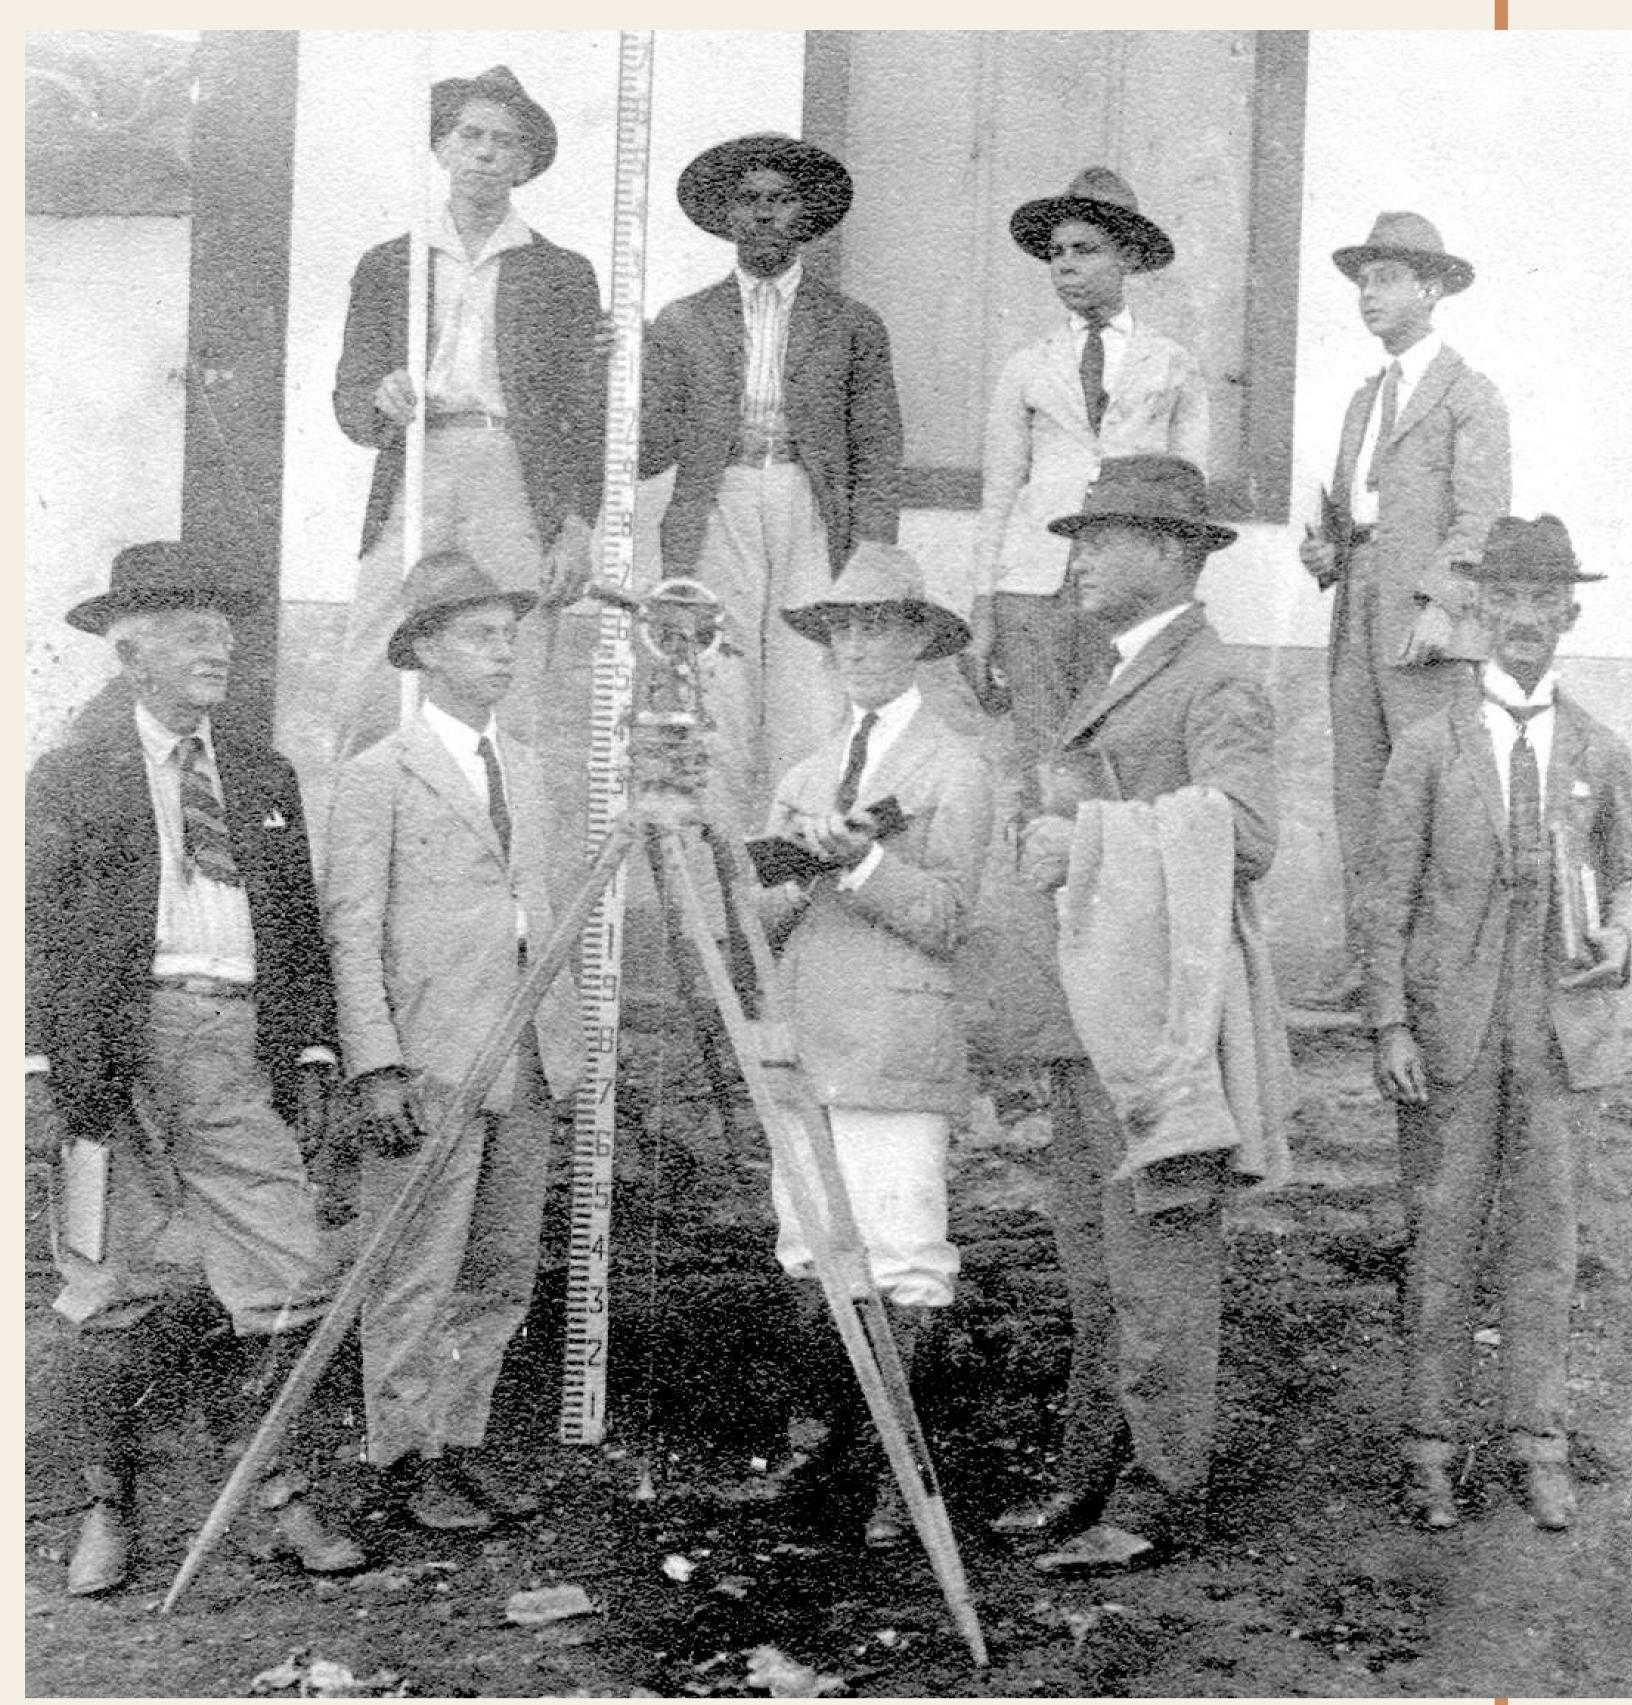

#### The first signs of urbanization

The small Figueira welcome very well a proposal of urban tracing in 1915, when still it was district of Peçanha. The team in charge of the work was hired by the Council of Peçanha municipality. This ensured the present central area tracing until today. The service was performed by the railway engineers under the supervision of Olímpio de Caldas Freitas, who get some help from the carpenter José Serra Lima de Oliveira. The latter was afterwards named the official responsible for monitoring the achievement of the urban design.

Team in charge of carrying out the urban layout of Figueira

Urban layout of Governador Valadares.

Source: Changed data from Strauch (1958) apud GUIMARÃES, C. M. 2009, p. 54.

Map legends: 1. poor and working class dwellings; 2. squares; 3. retail trade and food items; 4. middle and high class dwellings; 5. industries; 6. Commerce and manufactured goods; 7. Public and administrative services, schools, and so on.