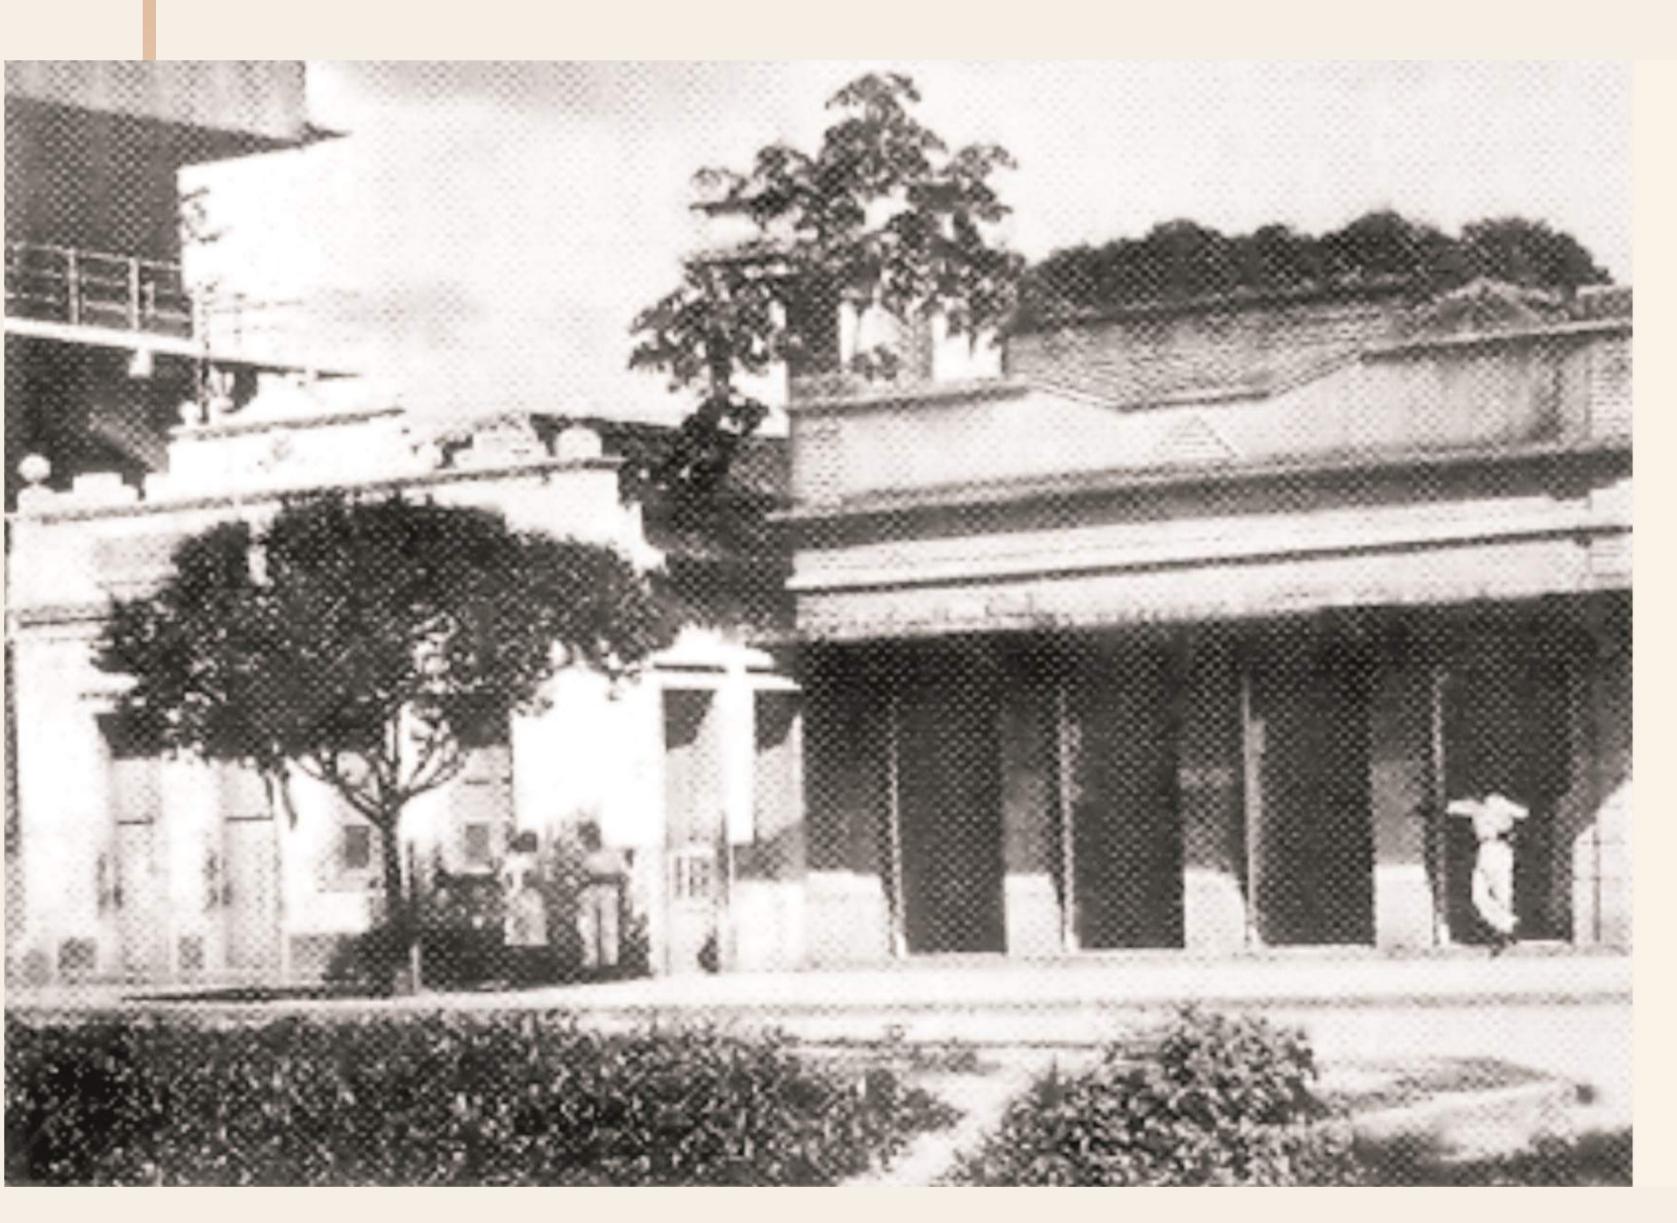

## Figueira: urban and countryside

View of Figueira from the hill of the Saint Antony Cathedral. The railway track line was located where one get Brazil Avenue today. View of Prudente de Morais street whose name was at that time Direita street. (1930s). Documental collection: Museu da Cidade